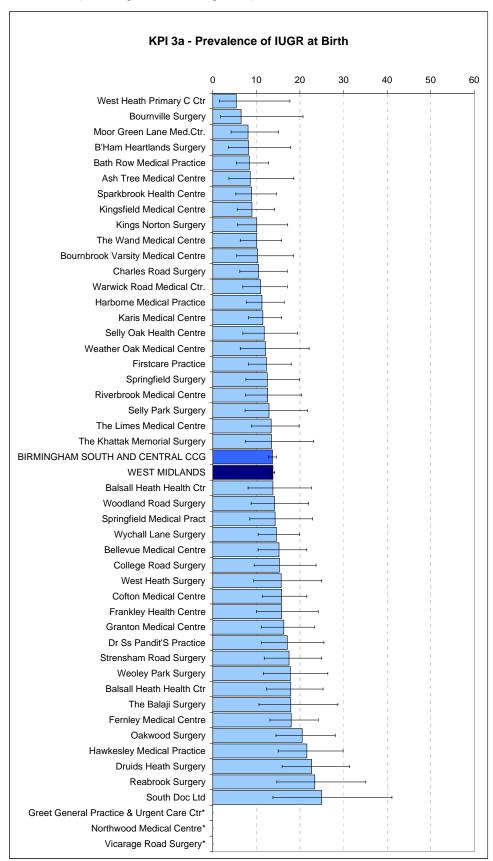

KPI 3a: Prevalence of IUGR at birth KPI definitions and targets:

KPI 5: Breastfeeding Initiation < 48 Hrs <a href="www.pi.nhs.uk/rpnm/lfH\_KPI\_Evidence\_Targets.pdf">www.pi.nhs.uk/rpnm/lfH\_KPI\_Evidence\_Targets.pdf</a>
NB: KPI 3b: Antentatal Detection of IUGR: Rates not shown by practice because of small numbers

(CCG Average: 31.2% WM Average: 31.8%)

|                                          |                  | KPI 3a: Intrauterine Growth Restriction (IUGR) at birth (cust cent <10) |     |      |             | KPI 5:                            |      |      |             |  |
|------------------------------------------|------------------|-------------------------------------------------------------------------|-----|------|-------------|-----------------------------------|------|------|-------------|--|
|                                          |                  |                                                                         |     |      |             | Breastfeeding Initiation < 48 Hrs |      |      |             |  |
| GP Practice Name                         | GP Practice Code | N                                                                       | n   | %    | 95% CI      | N                                 | n    | %    | 95% CI      |  |
| WEST MIDLANDS (2011/12 Average)          |                  |                                                                         |     | 13.8 | 13.4 - 14.2 |                                   |      | 60.5 | 59.9 - 61.1 |  |
| BIRMINGHAM SOUTH AND CENTRAL CCG         |                  | 5266                                                                    | 720 | 13.7 | 12.8 - 14.6 | 4581                              | 2964 | 64.7 | 63.3 - 66.1 |  |
| Ash Tree Medical Centre                  | M85131           | 58                                                                      | 5   | 8.6  | 3.7 - 18.6  | 49                                | 37   | 75.5 | 61.9 - 85.4 |  |
| Balsall Heath Health Ctr                 | M85128           | 134                                                                     | 24  | 17.9 | 12.3 - 25.3 | 120                               | 85   | 70.8 | 62.2 - 78.2 |  |
| Balsall Heath Health Ctr                 | M85766           | 87                                                                      | 12  | 13.8 | 8.1 - 22.6  | 81                                | 53   | 65.4 | 54.6 - 74.9 |  |
| Bath Row Medical Practice                | M85025           | 215                                                                     | 18  | 8.4  | 5.4 - 12.8  | 145                               | 121  | 83.4 | 76.6 - 88.6 |  |
| Bellevue Medical Centre                  | M85124           | 158                                                                     | 24  | 15.2 | 10.4 - 21.6 | 141                               | 107  | 75.9 | 68.2 - 82.2 |  |
| B'Ham Heartlands Surgery                 | M85075           | 61                                                                      | 5   | 8.2  | 3.6 - 17.8  | 49                                | 31   | 63.3 | 49.3 - 75.3 |  |
| Bournbrook Varsity Medical Centre        | M85041           | 87                                                                      | 9   | 10.3 | 5.5 - 18.5  | 82                                | 66   | 80.5 | 70.6 - 87.6 |  |
| Bournville Surgery                       | M85671           | 31                                                                      | 2   | 6.5  | 1.8 - 20.7  | 26                                | 20   | 76.9 | 57.9 - 89.0 |  |
| Charles Road Surgery                     | M85679           | 124                                                                     | 13  | 10.5 | 6.2 - 17.1  | 109                               | 63   | 57.8 | 48.4 - 66.6 |  |
| Cofton Medical Centre                    | M85086           | 196                                                                     | 31  | 15.8 | 11.4 - 21.6 | 174                               | 92   | 52.9 | 45.5 - 60.1 |  |
| College Road Surgery                     | M85127           | 98                                                                      | 15  | 15.3 | 9.5 - 23.7  | 87                                | 56   | 64.4 | 53.9 - 73.6 |  |
| Dr Ss Pandit'S Practice                  | M85713           | 105                                                                     | 18  | 17.1 | 11.1 - 25.5 | 94                                | 52   | 55.3 | 45.3 - 65.0 |  |
| Druids Heath Surgery                     | M85136           | 110                                                                     | 25  | 22.7 | 15.9 - 31.4 | 93                                | 32   | 34.4 | 25.5 - 44.5 |  |
| Fernley Medical Centre                   | M85116           | 183                                                                     | 33  | 18.0 | 13.1 - 24.2 | 162                               | 100  | 61.7 | 54.1 - 68.9 |  |
| Firstcare Practice                       | M85051           | 171                                                                     | 21  | 12.3 | 8.2 - 18.0  | 149                               | 91   | 61.1 | 53.1 - 68.5 |  |
| Frankley Health Centre                   | M81062           | 101                                                                     | 16  | 15.8 | 10.0 - 24.2 | 92                                | 39   | 42.4 | 32.8 - 52.6 |  |
| Granton Medical Centre                   | M85029           | 141                                                                     | 23  | 16.3 | 11.1 - 23.3 | 122                               | 95   | 77.9 | 69.7 - 84.3 |  |
| Greet General Practice & Urgent Care Ctr | Y02620           | 14                                                                      | 1   | 7.1  | 1.3 - 31.5  | 14                                | 9    | *    | *           |  |
| Harborne Medical Practice                | M85058           | 203                                                                     | 23  | 11.3 | 7.7 - 16.4  | 180                               | 146  | 81.1 | 74.8 - 86.2 |  |
| Hawkesley Medical Practice               | M85043           | 116                                                                     | 25  | 21.6 | 15.0 - 29.9 | 107                               | 39   | 36.4 | 27.9 - 45.9 |  |
| Karis Medical Centre                     | M85088           | 270                                                                     | 31  | 11.5 | 8.2 - 15.8  | 197                               | 144  | 73.1 | 66.5 - 78.8 |  |
| Kings Norton Surgery                     | M85600           | 109                                                                     | 11  | 10.1 | 5.7 - 17.2  | 93                                | 49   | 52.7 | 42.6 - 62.5 |  |
| Kingsfield Medical Centre                | M85037           | 177                                                                     | 16  | 9.0  | 5.6 - 14.2  | 154                               | 112  | 72.7 | 65.2 - 79.1 |  |
| Moor Green Lane Med.Ctr.                 | M85733           | 99                                                                      | 8   | 8.1  | 4.2 - 15.1  | 92                                | 68   | 73.9 | 64.1 - 81.8 |  |
| Northwood Medical Centre                 | M85077           | 20                                                                      | 1   | *    | *           | 23                                | 19   | *    | *           |  |
| Oakwood Surgery                          | M85078           | 132                                                                     | 27  | 20.5 | 14.5 - 28.1 | 115                               | 77   | 67.0 | 57.9 - 74.9 |  |
| Reabrook Surgery                         | M85773           | 64                                                                      | 15  | 23.4 | 14.7 - 35.1 | 56                                | 26   | 46.4 | 34.0 - 59.3 |  |
| Riverbrook Medical Centre                | M85156           | 103                                                                     | 13  | 12.6 | 7.5 - 20.4  | 97                                | 70   | 72.2 | 62.5 - 80.1 |  |
| Selly Oak Health Centre                  | M85055           | 102                                                                     | 12  | 11.8 | 6.9 - 19.4  | 89                                | 67   | 75.3 | 65.4 - 83.1 |  |
| Selly Park Surgery                       | M85042           | 85                                                                      | 11  | 12.9 | 7.4 - 21.7  | 77                                | 67   | 87.0 | 77.7 - 92.8 |  |
| South Doc Ltd                            | M85045           | 36                                                                      | 9   | 25.0 | 13.8 - 41.1 | 32                                | 12   | 37.5 | 22.9 - 54.7 |  |
| Sparkbrook Health Centre                 | M85174           | 146                                                                     | 13  | 8.9  | 5.3 - 14.6  | 135                               | 99   | 73.3 | 65.3 - 80.1 |  |
| Springfield Medical Pract                | M85756           | 91                                                                      | 13  | 14.3 | 8.5 - 22.9  | 82                                | 53   | 64.6 | 53.8 - 74.1 |  |
| Springfield Surgery                      | M85774           | 112                                                                     | 14  | 12.5 | 7.6 - 19.9  | 98                                | 61   | 62.2 | 52.4 - 71.2 |  |
| Strensham Road Surgery                   | M85783           | 126                                                                     | 22  | 17.5 | 11.8 - 25.0 | 114                               | 81   | 71.1 | 62.1 - 78.6 |  |
| The Balaji Surgery                       | M85794           | 67                                                                      | 12  | 17.9 | 10.6 - 28.7 | 60                                | 26   | 43.3 | 31.6 - 55.9 |  |
| The Khattak Memorial Surgery             | M85146           | 74                                                                      | 10  | 13.5 | 7.5 - 23.1  | 61                                | 37   | 60.7 | 48.1 - 71.9 |  |
| The Limes Medical Centre                 | M85024           | 149                                                                     | 20  | 13.4 | 8.9 - 19.8  | 112                               | 73   | 65.2 | 56.0 - 73.4 |  |
| The Wand Medical Centre                  | M85084           | 158                                                                     | 16  | 10.1 | 6.3 - 15.8  | 132                               | 97   | 73.5 | 65.4 - 80.3 |  |
| Vicarage Road Surgery                    | M85753           | 1                                                                       | 0   | *    | *           | 2                                 | 1    | *    | *           |  |
| Warwick Road Medical Ctr.                | M85735           | 146                                                                     | 16  | 11.0 | 6.9 - 17.1  | 130                               | 77   | 59.2 | 50.6 - 67.3 |  |
| Weather Oak Medical Centre               | M85153           | 66                                                                      | 8   | 12.1 | 6.3 - 22.1  | 50                                | 35   | 70.0 | 56.2 - 80.9 |  |
| Weoley Park Surgery                      | M85056           | 101                                                                     | 18  | 17.8 | 11.6 - 26.4 | 94                                | 56   | 59.6 | 49.5 - 68.9 |  |
| West Heath Primary C Ctr                 | M85134           | 37                                                                      | 2   | 5.4  | 1.5 - 17.7  | 33                                | 18   | 54.5 | 38.0 - 70.2 |  |
| West Heath Surgery                       | M85007           | 83                                                                      | 13  | 15.7 | 9.4 - 25.0  | 77                                | 38   | 49.4 | 38.5 - 60.3 |  |
| Woodland Road Surgery                    | M85047           | 106                                                                     | 15  | 14.2 | 8.8 - 22.0  | 101                               | 58   | 57.4 | 47.7 - 66.6 |  |
| Wychall Lane Surgery                     | M85071           | 213                                                                     | 31  | 14.6 | 10.4 - 19.9 | 199                               | 109  | 54.8 | 47.8 - 61.5 |  |

<sup>\*</sup> Rates for practices with N<25 not calculated

Data Source: PEER, West Midlands Perinatal Institute

Data Period: 1 July 2009 - 15 August 2012

KPI 3a: Prevalence of IUGR at birth
KPI 5: Breastfeeding Initiation < 48 Hrs
Www.pi.nhs.uk/rpnm/lfH\_KPI\_Evidence\_Targets.
NB: KPI 3b: Antentatal Detection of IUGR: Rates not shown by practice due to small numbers www.pi.nhs.uk/rpnm/lfH\_KPI\_Evidence\_Targets.pdf

(CCG Average: 31.2% WM Average: 31.8%)

<sup>\*</sup> Rates not displayed for practices with N<25

Data Source: PEER, West Midlands Perinatal Institute

Data Period: 1 July 2009 - 15 August 2012

KPI 3a: Prevalence of IUGR at birth

KPI definitions and targets: www.pi.nhs.uk/rpnm/lfH\_KPI\_Evidence\_Targets.pdf

KPI 5: Breastfeeding Initiation < 48 Hrs
NB: KPI 3b: Antentatal Detection of IUGR: Rates not shown by practice due to small numbers (CCG Average: 31.2% WM Average: 31.8%)

<sup>\*</sup> Rates not displayed for practices with N<25