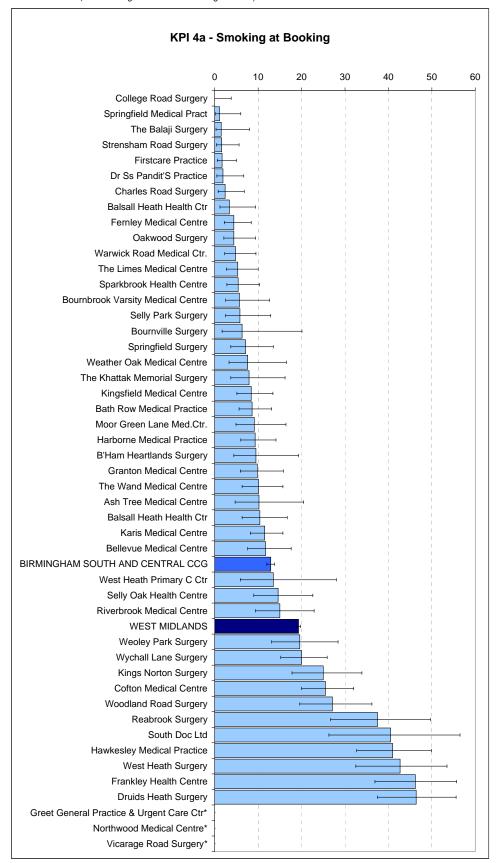

(CCG Average: 28.0% WM Average: 27.1%)

|                                                | Ī                |      | K                  | PI 4a:   |                          |      | KPI 4b: |               |                          |  |  |
|------------------------------------------------|------------------|------|--------------------|----------|--------------------------|------|---------|---------------|--------------------------|--|--|
|                                                |                  |      | Smoking at Booking |          |                          |      | Smokin  | g at Delivery | /                        |  |  |
| GP Practice Name                               | GP Practice Code | N    | n                  | %        | 95% CI                   | N    | n       | %             | 95% CI                   |  |  |
| WEST MIDLANDS (2011/12 Average)                |                  |      |                    | 19.3     | 18.9 - 19.8              |      |         | 14.3          | 13.9 - 14.8              |  |  |
| BIRMINGHAM SOUTH AND CENTRAL CCG               |                  | 5336 | 686                | 12.9     | 12.0 - 13.8              | 4273 | 409     | 9.6           | 8.7 - 10.5               |  |  |
| Ash Tree Medical Centre                        | M85131           | 59   | 6                  | 10.2     | 4.7 - 20.5               | 46   | 2       | 4.3           | 1.2 - 14.5               |  |  |
| Balsall Heath Health Ctr                       | M85128           | 135  | 14                 | 10.4     | 6.3 - 16.7               | 112  | 9       | 8.0           | 4.3 - 14.6               |  |  |
| Balsall Heath Health Ctr                       | M85766           | 89   | 3                  | 3.4      | 1.2 - 9.4                | 68   | 2       | 2.9           | 0.8 - 10.1               |  |  |
| Bath Row Medical Practice                      | M85025           | 220  | 19                 | 8.6      | 5.6 - 13.1               | 186  | 12      | 6.5           | 3.7 - 10.9               |  |  |
| Bellevue Medical Centre                        | M85124           | 162  | 19                 | 11.7     | 7.6 - 17.6               | 134  | 12      | 9.0           | 5.2 - 15.0               |  |  |
| B'Ham Heartlands Surgery                       | M85075           | 63   | 6                  | 9.5      | 4.4 - 19.3               | 54   | 6       | 11.1          | 5.2 - 22.2               |  |  |
| Bournbrook Varsity Medical Centre              | M85041           | 88   | 5                  | 5.7      | 2.5 - 12.6               | 68   | 2       | 2.9           | 0.8 - 10.1               |  |  |
| Bournville Surgery                             | M85671           | 32   | 2                  | 6.3      | 1.7 - 20.1               | 27   | 0       | 0.0           | 0.0 - 12.5               |  |  |
| Charles Road Surgery                           | M85679           | 125  | 3                  | 2.4      | 0.8 - 6.8                | 109  | 3       | 2.8           | 0.9 - 7.8                |  |  |
| Cofton Medical Centre                          | M85086           | 200  | 51                 | 25.5     | 20.0 - 32.0              | 157  | 29      | 18.5          | 13.2 - 25.3              |  |  |
| College Road Surgery                           | M85127           | 98   | 0                  | 0.0      | 0.0 - 3.8                | 76   | 0       | 0.0           | 0.0 - 4.8                |  |  |
| Dr Ss Pandit'S Practice                        | M85713           | 105  | 2                  | 1.9      | 0.5 - 6.7                | 84   | 0       | 0.0           | 0.0 - 4.4                |  |  |
| Druids Heath Surgery                           | M85136           | 112  | 52                 | 46.4     | 37.5 - 55.6              | 83   | 25      | 30.1          | 21.3 - 40.7              |  |  |
| Fernley Medical Centre                         | M85116           | 183  | 8                  | 4.4      | 2.2 - 8.4                | 151  | 5       | 3.3           | 1.4 - 7.5                |  |  |
| Firstcare Practice                             | M85051           | 172  | 3                  | 1.7      | 0.6 - 5.0                | 135  | 2       | 1.5           | 0.4 - 5.2                |  |  |
| Frankley Health Centre                         | M81062           | 104  | 48                 | 46.2     | 36.9 - 55.7              | 86   | 37      | 43.0          | 33.1 - 53.6              |  |  |
| Granton Medical Centre                         | M85029           | 143  | 14                 | 9.8      | 5.9 - 15.8               | 115  | 9       | 7.8           | 4.2 - 14.2               |  |  |
| Greet General Practice & Urgent Care Ctr       | Y02620           | 14   | 1                  | *        | *                        | 13   | 0       | *             | *                        |  |  |
| Harborne Medical Practice                      | M85058           | 204  | 19                 | 9.3      | 6.0 - 14.1               | 161  | 10      | 6.2           | 3.4 - 11.1               |  |  |
| Hawkesley Medical Practice                     | M85043           | 122  | 50                 | 41.0     | 32.7 - 49.9              | 102  | 33      | 32.4          | 24.1 - 41.9              |  |  |
| Karis Medical Centre                           | M85088           | 279  | 32                 | 11.5     | 8.2 - 15.7               | 229  | 23      | 10.0          | 6.8 - 14.6               |  |  |
| Kings Norton Surgery                           | M85600           | 108  | 27                 | 25.0     | 17.8 - 33.9              | 79   | 14      | 17.7          | 10.9 - 27.6              |  |  |
| Kings Notion Surgery Kingsfield Medical Centre | M85037           | 179  | 15                 | 8.4      | 5.1 - 13.4               | 143  | 13      | 9.1           | 5.4 - 14.9               |  |  |
| Moor Green Lane Med.Ctr.                       | M85733           | 99   | 9                  | 9.1      | 4.9 - 16.4               | 83   | 7       | 8.4           | 4.1 - 16.4               |  |  |
| Northwood Medical Centre                       | M85077           | 23   | 2                  | 3.1<br>* | 4.9 - 10.4               | 17   | 0       | *             | 4.1 - 10.4<br>*          |  |  |
| Oakwood Surgery                                | M85078           | 135  | 6                  | 4.4      | 2.1 - 9.4                | 100  | 3       | 3.0           | 1.0 - 8.5                |  |  |
| Reabrook Surgery                               | M85773           | 64   | 24                 | 37.5     | 2.1 - 9.4                | 47   | 11      | 23.4          | 13.6 - 37.2              |  |  |
| Reablook Surgery Riverbrook Medical Centre     | M85156           | 107  | 16                 | 15.0     | 9.4 - 22.9               | 81   | 8       | 9.9           | 5.1 - 18.3               |  |  |
| Selly Oak Health Centre                        | M85055           | 107  | 15                 | 14.6     | 9.4 - 22.9               | 79   | 8       | 10.1          | 5.1 - 16.3<br>5.2 - 18.7 |  |  |
| *                                              | M85042           | 86   | 5                  | 5.8      | 9.0 - 22.6<br>2.5 - 12.9 | 79   | 3       | 4.3           | 1.5 - 11.9               |  |  |
| Selly Park Surgery<br>South Doc Ltd            | M85045           | 37   | 15                 | 40.5     | 26.3 - 56.5              | 28   | 9       | 4.3<br>32.1   | 17.9 - 50.7              |  |  |
|                                                | M85174           | 148  | 8                  | 5.4      | 2.8 - 10.3               | 123  | 5       | 4.1           | 17.9 - 50.7              |  |  |
| Sparkbrook Health Centre                       |                  |      | 8                  |          |                          | 69   | _       |               |                          |  |  |
| Springfield Medical Pract                      | M85756           | 90   |                    | 1.1      | 0.2 - 6.0                |      | 2 4     | 2.9           | 0.8 - 10.0               |  |  |
| Springfield Surgery                            | M85774           | 112  | 8                  | 7.1      | 3.7 - 13.5               | 86   | -       | 4.7           | 1.8 - 11.4               |  |  |
| Strensham Road Surgery                         | M85783           | 125  | 2                  | 1.6      | 0.4 - 5.6                | 108  | 3       | 2.8           | 0.9 - 7.9                |  |  |
| The Balaji Surgery                             | M85794           | 67   | 1                  | 1.5      | 0.3 - 8.0                | 53   | 1       | 1.9           | 0.3 - 9.9                |  |  |
| The Khattak Memorial Surgery                   | M85146           | 76   | 6                  | 7.9      | 3.7 - 16.2               | 67   | 3       | 4.5           | 1.5 - 12.4               |  |  |
| The Limes Medical Centre                       | M85024           | 152  | 8                  | 5.3      | 2.7 - 10.0               | 126  | 2       | 1.6           | 0.4 - 5.6                |  |  |
| The Wand Medical Centre                        | M85084           | 159  | 16                 | 10.1     | 6.3 - 15.7               | 130  | 8       | 6.2           | 3.2 - 11.7               |  |  |
| Vicarage Road Surgery                          | M85753           | _ 1  | 1                  | *        |                          |      | 1       | *             |                          |  |  |
| Warwick Road Medical Ctr.                      | M85735           | 147  | 7                  | 4.8      | 2.3 - 9.5                | 115  | 3       | 2.6           | 0.9 - 7.4                |  |  |
| Weather Oak Medical Centre                     | M85153           | 66   | 5                  | 7.6      | 3.3 - 16.5               | 49   | 3       | 6.1           | 2.1 - 16.5               |  |  |
| Weoley Park Surgery                            | M85056           | 102  | 20                 | 19.6     | 13.1 - 28.4              | 77   | 9       | 11.7          | 6.3 - 20.7               |  |  |
| West Heath Primary C Ctr                       | M85134           | 37   | 5                  | 13.5     | 5.9 - 28.0               | 30   | 4       | 13.3          | 5.3 - 29.7               |  |  |
| West Heath Surgery                             | M85007           | 82   | 35                 | 42.7     | 32.5 - 53.5              | 67   | 25      | 37.3          | 26.7 - 49.3              |  |  |
| Woodland Road Surgery                          | M85047           | 107  | 29                 | 27.1     | 19.6 - 36.2              | 86   | 16      | 18.6          | 11.8 - 28.1              |  |  |
| Wychall Lane Surgery                           | M85071           | 215  | 43                 | 20.0     | 15.2 - 25.9              | 163  | 23      | 14.1          | 9.6 - 20.3               |  |  |

<sup>\*</sup> Rates for practices with N<25 not calculated

Data Source: PEER, West Midlands Perinatal Institute

Data Period: 1 July 2009 - 15 August 2012

KPI 4a - Smoking at Booking KPI 4b: Smoking at Delivery

KPI definitions and targets: www.pi.nhs.uk/rpnm/lfH\_KPI\_Evidence\_Targets.pdf

NB: KPI 4c: Smoking Cessation: Rates not shown by practice due to small numbers

(CCG Average: 28.0% WM Average: 27.1%)

<sup>\*</sup> Rates not displayed for practices with N<25

Data Source: PEER, West Midlands Perinatal Institute

Data Period: 1 July 2009 - 15 August 2012

KPI 4a - Smoking at Booking KPI 4b: Smoking at Delivery

KPI definitions and targets: www.pi.nhs.uk/rpnm/lfH\_KPI\_Evidence\_Targets.pdf

NB: KPI 4c: Smoking Cessation: Rates not shown by practice due to small numbers

(CCG Average: 28.0% WM Average: 27.1%)

<sup>\*</sup> Rates not displayed for practices with N<25

Data Source: PEER, West Midlands Perinatal Institute (Data Period: 1 July 2009 - 15 August 2012)