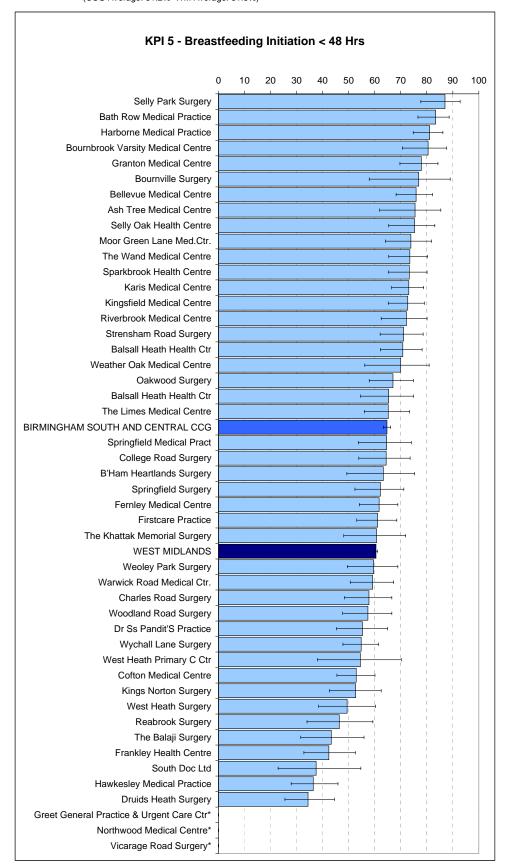

KPI 3a: Prevalence of IUGR at birth KPI definitions and targets:

KPI 5: Breastfeeding Initiation < 48 Hrs <a href="www.pi.nhs.uk/rpnm/lfH\_KPI\_Evidence\_Targets.pdf">www.pi.nhs.uk/rpnm/lfH\_KPI\_Evidence\_Targets.pdf</a>
NB: KPI 3b: Antentatal Detection of IUGR: Rates not shown by practice because of small numbers

(CCG Average: 31.2% WM Average: 31.8%)

|                                          |                  | KPI 3a: Intrauterine Growth Restriction (IUGR) at birth (cust cent <10) |     |      |             | KPI 5:                            |      |      |             |  |
|------------------------------------------|------------------|-------------------------------------------------------------------------|-----|------|-------------|-----------------------------------|------|------|-------------|--|
|                                          |                  |                                                                         |     |      |             | Breastfeeding Initiation < 48 Hrs |      |      |             |  |
| GP Practice Name                         | GP Practice Code | N                                                                       | n   | %    | 95% CI      | N                                 | n    | %    | 95% CI      |  |
| WEST MIDLANDS (2011/12 Average)          |                  |                                                                         |     | 13.8 | 13.4 - 14.2 |                                   |      | 60.5 | 59.9 - 61.1 |  |
| BIRMINGHAM SOUTH AND CENTRAL CCG         |                  | 5266                                                                    | 720 | 13.7 | 12.8 - 14.6 | 4581                              | 2964 | 64.7 | 63.3 - 66.1 |  |
| Ash Tree Medical Centre                  | M85131           | 58                                                                      | 5   | 8.6  | 3.7 - 18.6  | 49                                | 37   | 75.5 | 61.9 - 85.4 |  |
| Balsall Heath Health Ctr                 | M85128           | 134                                                                     | 24  | 17.9 | 12.3 - 25.3 | 120                               | 85   | 70.8 | 62.2 - 78.2 |  |
| Balsall Heath Health Ctr                 | M85766           | 87                                                                      | 12  | 13.8 | 8.1 - 22.6  | 81                                | 53   | 65.4 | 54.6 - 74.9 |  |
| Bath Row Medical Practice                | M85025           | 215                                                                     | 18  | 8.4  | 5.4 - 12.8  | 145                               | 121  | 83.4 | 76.6 - 88.6 |  |
| Bellevue Medical Centre                  | M85124           | 158                                                                     | 24  | 15.2 | 10.4 - 21.6 | 141                               | 107  | 75.9 | 68.2 - 82.2 |  |
| B'Ham Heartlands Surgery                 | M85075           | 61                                                                      | 5   | 8.2  | 3.6 - 17.8  | 49                                | 31   | 63.3 | 49.3 - 75.3 |  |
| Bournbrook Varsity Medical Centre        | M85041           | 87                                                                      | 9   | 10.3 | 5.5 - 18.5  | 82                                | 66   | 80.5 | 70.6 - 87.6 |  |
| Bournville Surgery                       | M85671           | 31                                                                      | 2   | 6.5  | 1.8 - 20.7  | 26                                | 20   | 76.9 | 57.9 - 89.0 |  |
| Charles Road Surgery                     | M85679           | 124                                                                     | 13  | 10.5 | 6.2 - 17.1  | 109                               | 63   | 57.8 | 48.4 - 66.6 |  |
| Cofton Medical Centre                    | M85086           | 196                                                                     | 31  | 15.8 | 11.4 - 21.6 | 174                               | 92   | 52.9 | 45.5 - 60.1 |  |
| College Road Surgery                     | M85127           | 98                                                                      | 15  | 15.3 | 9.5 - 23.7  | 87                                | 56   | 64.4 | 53.9 - 73.6 |  |
| Dr Ss Pandit'S Practice                  | M85713           | 105                                                                     | 18  | 17.1 | 11.1 - 25.5 | 94                                | 52   | 55.3 | 45.3 - 65.0 |  |
| Druids Heath Surgery                     | M85136           | 110                                                                     | 25  | 22.7 | 15.9 - 31.4 | 93                                | 32   | 34.4 | 25.5 - 44.5 |  |
| Fernley Medical Centre                   | M85116           | 183                                                                     | 33  | 18.0 | 13.1 - 24.2 | 162                               | 100  | 61.7 | 54.1 - 68.9 |  |
| Firstcare Practice                       | M85051           | 171                                                                     | 21  | 12.3 | 8.2 - 18.0  | 149                               | 91   | 61.1 | 53.1 - 68.5 |  |
| Frankley Health Centre                   | M81062           | 101                                                                     | 16  | 15.8 | 10.0 - 24.2 | 92                                | 39   | 42.4 | 32.8 - 52.6 |  |
| Granton Medical Centre                   | M85029           | 141                                                                     | 23  | 16.3 | 11.1 - 23.3 | 122                               | 95   | 77.9 | 69.7 - 84.3 |  |
| Greet General Practice & Urgent Care Ctr | Y02620           | 14                                                                      | 1   | 7.1  | 1.3 - 31.5  | 14                                | 9    | *    | *           |  |
| Harborne Medical Practice                | M85058           | 203                                                                     | 23  | 11.3 | 7.7 - 16.4  | 180                               | 146  | 81.1 | 74.8 - 86.2 |  |
| Hawkesley Medical Practice               | M85043           | 116                                                                     | 25  | 21.6 | 15.0 - 29.9 | 107                               | 39   | 36.4 | 27.9 - 45.9 |  |
| Karis Medical Centre                     | M85088           | 270                                                                     | 31  | 11.5 | 8.2 - 15.8  | 197                               | 144  | 73.1 | 66.5 - 78.8 |  |
| Kings Norton Surgery                     | M85600           | 109                                                                     | 11  | 10.1 | 5.7 - 17.2  | 93                                | 49   | 52.7 | 42.6 - 62.5 |  |
| Kingsfield Medical Centre                | M85037           | 177                                                                     | 16  | 9.0  | 5.6 - 14.2  | 154                               | 112  | 72.7 | 65.2 - 79.1 |  |
| Moor Green Lane Med.Ctr.                 | M85733           | 99                                                                      | 8   | 8.1  | 4.2 - 15.1  | 92                                | 68   | 73.9 | 64.1 - 81.8 |  |
| Northwood Medical Centre                 | M85077           | 20                                                                      | 1   | *    | *           | 23                                | 19   | *    | *           |  |
| Oakwood Surgery                          | M85078           | 132                                                                     | 27  | 20.5 | 14.5 - 28.1 | 115                               | 77   | 67.0 | 57.9 - 74.9 |  |
| Reabrook Surgery                         | M85773           | 64                                                                      | 15  | 23.4 | 14.7 - 35.1 | 56                                | 26   | 46.4 | 34.0 - 59.3 |  |
| Riverbrook Medical Centre                | M85156           | 103                                                                     | 13  | 12.6 | 7.5 - 20.4  | 97                                | 70   | 72.2 | 62.5 - 80.1 |  |
| Selly Oak Health Centre                  | M85055           | 102                                                                     | 12  | 11.8 | 6.9 - 19.4  | 89                                | 67   | 75.3 | 65.4 - 83.1 |  |
| Selly Park Surgery                       | M85042           | 85                                                                      | 11  | 12.9 | 7.4 - 21.7  | 77                                | 67   | 87.0 | 77.7 - 92.8 |  |
| South Doc Ltd                            | M85045           | 36                                                                      | 9   | 25.0 | 13.8 - 41.1 | 32                                | 12   | 37.5 | 22.9 - 54.7 |  |
| Sparkbrook Health Centre                 | M85174           | 146                                                                     | 13  | 8.9  | 5.3 - 14.6  | 135                               | 99   | 73.3 | 65.3 - 80.1 |  |
| Springfield Medical Pract                | M85756           | 91                                                                      | 13  | 14.3 | 8.5 - 22.9  | 82                                | 53   | 64.6 | 53.8 - 74.1 |  |
| Springfield Surgery                      | M85774           | 112                                                                     | 14  | 12.5 | 7.6 - 19.9  | 98                                | 61   | 62.2 | 52.4 - 71.2 |  |
| Strensham Road Surgery                   | M85783           | 126                                                                     | 22  | 17.5 | 11.8 - 25.0 | 114                               | 81   | 71.1 | 62.1 - 78.6 |  |
| The Balaji Surgery                       | M85794           | 67                                                                      | 12  | 17.9 | 10.6 - 28.7 | 60                                | 26   | 43.3 | 31.6 - 55.9 |  |
| The Khattak Memorial Surgery             | M85146           | 74                                                                      | 10  | 13.5 | 7.5 - 23.1  | 61                                | 37   | 60.7 | 48.1 - 71.9 |  |
| The Limes Medical Centre                 | M85024           | 149                                                                     | 20  | 13.4 | 8.9 - 19.8  | 112                               | 73   | 65.2 | 56.0 - 73.4 |  |
| The Wand Medical Centre                  | M85084           | 158                                                                     | 16  | 10.1 | 6.3 - 15.8  | 132                               | 97   | 73.5 | 65.4 - 80.3 |  |
| Vicarage Road Surgery                    | M85753           | 1                                                                       | 0   | *    | *           | 2                                 | 1    | *    | *           |  |
| Warwick Road Medical Ctr.                | M85735           | 146                                                                     | 16  | 11.0 | 6.9 - 17.1  | 130                               | 77   | 59.2 | 50.6 - 67.3 |  |
| Weather Oak Medical Centre               | M85153           | 66                                                                      | 8   | 12.1 | 6.3 - 22.1  | 50                                | 35   | 70.0 | 56.2 - 80.9 |  |
| Weoley Park Surgery                      | M85056           | 101                                                                     | 18  | 17.8 | 11.6 - 26.4 | 94                                | 56   | 59.6 | 49.5 - 68.9 |  |
| West Heath Primary C Ctr                 | M85134           | 37                                                                      | 2   | 5.4  | 1.5 - 17.7  | 33                                | 18   | 54.5 | 38.0 - 70.2 |  |
| West Heath Surgery                       | M85007           | 83                                                                      | 13  | 15.7 | 9.4 - 25.0  | 77                                | 38   | 49.4 | 38.5 - 60.3 |  |
| Woodland Road Surgery                    | M85047           | 106                                                                     | 15  | 14.2 | 8.8 - 22.0  | 101                               | 58   | 57.4 | 47.7 - 66.6 |  |
| Wychall Lane Surgery                     | M85071           | 213                                                                     | 31  | 14.6 | 10.4 - 19.9 | 199                               | 109  | 54.8 | 47.8 - 61.5 |  |

<sup>\*</sup> Rates for practices with N<25 not calculated

Data Source: PEER, West Midlands Perinatal Institute

Data Period: 1 July 2009 - 15 August 2012

KPI 3a: Prevalence of IUGR at birth
KPI 5: Breastfeeding Initiation < 48 Hrs
Www.pi.nhs.uk/rpnm/lfH\_KPI\_Evidence\_Targets.
NB: KPI 3b: Antentatal Detection of IUGR: Rates not shown by practice due to small numbers www.pi.nhs.uk/rpnm/lfH\_KPI\_Evidence\_Targets.pdf

(CCG Average: 31.2% WM Average: 31.8%)

<sup>\*</sup> Rates not displayed for practices with N<25

Data Source: PEER, West Midlands Perinatal Institute

Data Period: 1 July 2009 - 15 August 2012

KPI 3a: Prevalence of IUGR at birth

KPI definitions and targets: www.pi.nhs.uk/rpnm/lfH\_KPI\_Evidence\_Targets.pdf

KPI 5: Breastfeeding Initiation < 48 Hrs
NB: KPI 3b: Antentatal Detection of IUGR: Rates not shown by practice due to small numbers (CCG Average: 31.2% WM Average: 31.8%)

<sup>\*</sup> Rates not displayed for practices with N<25