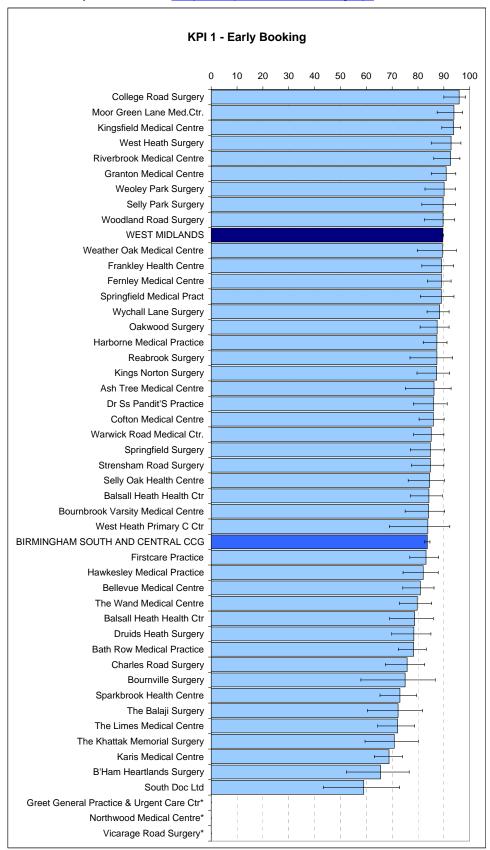

Data Source: PEER, West Midlands Perinatal Institute (Data Period: 1 July 2009 - 15 August 2012)

KPI 1: Early Booking KPI definitions and targets:

KPI 2: Continuity of Carer <a href="www.pi.nhs.uk/rpnm/lfH\_KPI\_Evidence\_Targets.pdf">www.pi.nhs.uk/rpnm/lfH\_KPI\_Evidence\_Targets.pdf</a>

|                                          | GP Practice Code |                                 | K    | PI 1a: |             | KPI 2:  |                                  |      |                  |  |
|------------------------------------------|------------------|---------------------------------|------|--------|-------------|---------|----------------------------------|------|------------------|--|
| GP Practice Name                         |                  | Completed Assessment < 13 Weeks |      |        |             |         | Continuity of Carer <sup>a</sup> |      |                  |  |
|                                          |                  | N                               | n    | %      | 95% CI      | N       | n                                | %    | 95% CI           |  |
| WEST MIDLANDS (2011/12 Average)          |                  |                                 |      | 89.6   | 89.2 - 89.9 |         |                                  | 79.2 | 78.7 - 79.6      |  |
| BIRMINGHAM SOUTH AND CENTRAL CCG         |                  | 5300                            | 4433 | 83.6   | 82.6 - 84.6 | 1150    | 617                              | 53.7 | 50.8 - 56.5      |  |
| Ash Tree Medical Centre                  | M85131           | 58                              | 50   | 86.2   | 75.1 - 92.8 | 14      | 6                                | *    | *                |  |
| Balsall Heath Health Ctr                 | M85128           | 133                             | 112  | 84.2   | 77.1 - 89.4 | 24      | 16                               | *    | *                |  |
| Balsall Heath Health Ctr                 | M85766           | 89                              | 70   | 78.7   | 69.0 - 85.9 | 20      | 14                               | *    | *                |  |
| Bath Row Medical Practice                | M85025           | 221                             | 173  | 78.3   | 72.4 - 83.2 | 56      | 27                               | 48.2 | 35.7 - 61.0      |  |
| Bellevue Medical Centre                  | M85124           | 162                             | 131  | 80.9   | 74.1 - 86.2 | 44      | 19                               | 43.2 | 29.7 - 57.8      |  |
| B'Ham Heartlands Surgery                 | M85075           | 55                              | 36   | 65.5   | 52.3 - 76.6 | 6       | 6                                | *    | *                |  |
| Bournbrook Varsity Medical Centre        | M85041           | 88                              | 74   | 84.1   | 75.0 - 90.3 | 24      | 17                               | *    | *                |  |
| Bournville Surgery                       | M85671           | 32                              | 24   | 75.0   | 57.9 - 86.7 | 6       | 2                                | *    | *                |  |
| Charles Road Surgery                     | M85679           | 120                             | 91   | 75.8   | 67.4 - 82.6 | 7       | 6                                | *    | *                |  |
| Cofton Medical Centre                    | M85086           | 199                             | 171  | 85.9   | 80.4 - 90.1 | 44      | 25                               | 56.8 | 42.2 - 70.3      |  |
| College Road Surgery                     | M85127           | 98                              | 94   | 95.9   | 90.0 - 98.4 | 19      | 9                                | *    | *                |  |
| Dr Ss Pandit'S Practice                  | M85713           | 107                             | 92   | 86.0   | 78.2 - 91.3 | 24      | 10                               | *    | *                |  |
| Druids Heath Surgery                     | M85136           | 111                             | 87   | 78.4   | 69.8 - 85.0 | 26      | 15                               | 57.7 | 38.9 - 74.5      |  |
| Fernley Medical Centre                   | M85116           | 182                             | 162  | 89.0   | 83.6 - 92.8 | 29      | 19                               | 65.5 | 47.3 - 80.1      |  |
| Firstcare Practice                       | M85051           | 172                             | 143  | 83.1   | 76.8 - 88.0 | 40      | 19                               | 47.5 | 32.9 - 62.5      |  |
| Frankley Health Centre                   | M81062           | 101                             | 90   | 89.1   | 81.5 - 93.8 | 19      | 12                               | **   | 32.3 - U2.3<br>* |  |
| Granton Medical Centre                   | M85029           | 143                             | 130  | 90.9   | 85.1 - 94.6 | 27      | 13                               | 48.1 | 30.7 - 66.0      |  |
| Greet General Practice & Urgent Care Ctr | Y02620           | 143                             | 130  | 30.3   | 65.1 - 94.0 | 21<br>A | 2                                | 40.1 | 30.7 - 00.0      |  |
| · ·                                      |                  |                                 |      | 87.3   | 82.0 - 91.2 | 55      | 40                               | 70.7 | 50.0 00.7        |  |
| Harborne Medical Practice                | M85058           | 204                             | 178  |        |             |         |                                  | 72.7 | 59.8 - 82.7      |  |
| Hawkesley Medical Practice               | M85043           | 122                             | 100  | 82.0   | 74.2 - 87.8 | 27      | 22                               | 81.5 | 63.3 - 91.8      |  |
| Karis Medical Centre                     | M85088           | 276                             | 190  | 68.8   | 63.1 - 74.0 | 73      | 16                               | 21.9 | 14.0 - 32.7      |  |
| Kings Norton Surgery                     | M85600           | 109                             | 95   | 87.2   | 79.6 - 92.2 | 32      | 27                               | 84.4 | 68.2 - 93.1      |  |
| Kingsfield Medical Centre                | M85037           | 177                             | 166  | 93.8   | 89.2 - 96.5 | 38      | 31                               | 81.6 | 66.6 - 90.8      |  |
| Moor Green Lane Med.Ctr.                 | M85733           | 99                              | 93   | 93.9   | 87.4 - 97.2 | 17      | 14                               |      |                  |  |
| Northwood Medical Centre                 | M85077           | 23                              | 21   | *      | *           | 10      | 1                                |      | *                |  |
| Oakwood Surgery                          | M85078           | 135                             | 118  | 87.4   | 80.8 - 92.0 | 29      | 13                               | 44.8 | 28.4 - 62.5      |  |
| Reabrook Surgery                         | M85773           | 63                              | 55   | 87.3   | 76.9 - 93.4 | 17      | 5                                | *    | *                |  |
| Riverbrook Medical Centre                | M85156           | 108                             | 100  | 92.6   | 86.1 - 96.2 | 26      | 16                               | 61.5 | 42.5 - 77.6      |  |
| Selly Oak Health Centre                  | M85055           | 103                             | 87   | 84.5   | 76.2 - 90.2 | 28      | 11                               | 39.3 | 23.6 - 57.6      |  |
| Selly Park Surgery                       | M85042           | 87                              | 78   | 89.7   | 81.5 - 94.5 | 19      | 9                                | *    | *                |  |
| South Doc Ltd                            | M85045           | 39                              | 23   | 59.0   | 43.4 - 72.9 | 10      | 4                                | *    | *                |  |
| Sparkbrook Health Centre                 | M85174           | 148                             | 108  | 73.0   | 65.3 - 79.5 | 24      | 14                               | *    | *                |  |
| Springfield Medical Pract                | M85756           | 91                              | 81   | 89.0   | 80.9 - 93.9 | 22      | 5                                | *    | *                |  |
| Springfield Surgery                      | M85774           | 112                             | 95   | 84.8   | 77.0 - 90.3 | 18      | 12                               | *    | *                |  |
| Strensham Road Surgery                   | M85783           | 125                             | 106  | 84.8   | 77.5 - 90.0 | 22      | 13                               | *    | *                |  |
| The Balaji Surgery                       | M85794           | 65                              | 47   | 72.3   | 60.4 - 81.7 | 13      | 6                                | *    | *                |  |
| The Khattak Memorial Surgery             | M85146           | 72                              | 51   | 70.8   | 59.5 - 80.1 | 5       | 0                                | *    | *                |  |
| The Limes Medical Centre                 | M85024           | 147                             | 106  | 72.1   | 64.4 - 78.7 | 28      | 24                               | 85.7 | 68.5 - 94.3      |  |
| The Wand Medical Centre                  | M85084           | 158                             | 126  | 79.7   | 72.8 - 85.3 | 39      | 14                               | 35.9 | 22.7 - 51.6      |  |
| Vicarage Road Surgery                    | M85753           | 1                               | 1    | *      | *           | 0       | 0                                | *    | *                |  |
| Warwick Road Medical Ctr.                | M85735           | 141                             | 120  | 85.1   | 78.3 - 90.0 | 27      | 22                               | 81.5 | 63.3 - 91.8      |  |
| Weather Oak Medical Centre               | M85153           | 66                              | 59   | 89.4   | 79.7 - 94.8 | 9       | 6                                | *    | *                |  |
| Weoley Park Surgery                      | M85056           | 101                             | 91   | 90.1   | 82.7 - 94.5 | 27      | 8                                | 29.6 | 15.9 - 48.5      |  |
| West Heath Primary C Ctr                 | M85134           | 37                              | 31   | 83.8   | 68.9 - 92.3 | 8       | 6                                | *    | *                |  |
| West Heath Surgery                       | M85007           | 83                              | 77   | 92.8   | 85.1 - 96.6 | 15      | 13                               | *    | *                |  |
| Woodland Road Surgery                    | M85047           | 107                             | 96   | 89.7   | 82.5 - 94.2 | 23      | 15                               | *    | *                |  |
| Wychall Lane Surgery                     | M85071           | 216                             | 191  | 88.4   | 83.5 - 92.0 | 56      | 13                               | 23.2 | 14.1 - 35.8      |  |

<sup>\*</sup> Rates for practices with N<25 not calculated

<sup>&</sup>lt;sup>a</sup> From Sept. 2010 only, with definition of 'continuity' including 2 midwives

#### Data Source: PEER, West Midlands Perinatal Institute

Data Period: 1 July 2009 - 15 August 2012

KPI 1: Early Booking KPI definitions and targets:

KPI 2: Continuity of Carer <a href="www.pi.nhs.uk/rpnm/lfH">www.pi.nhs.uk/rpnm/lfH</a> KPI Evidence Targets.pdf

<sup>\*</sup> Rates not displayed for practices with N<25

Data Source: PEER, West Midlands Perinatal Institute

Data Period: 1 July 2009 - 15 August 2012

KPI 2: Continuity of Carer <a href="www.pi.nhs.uk/rpnm/lfH">www.pi.nhs.uk/rpnm/lfH</a> KPI Evidence Targets.pdf