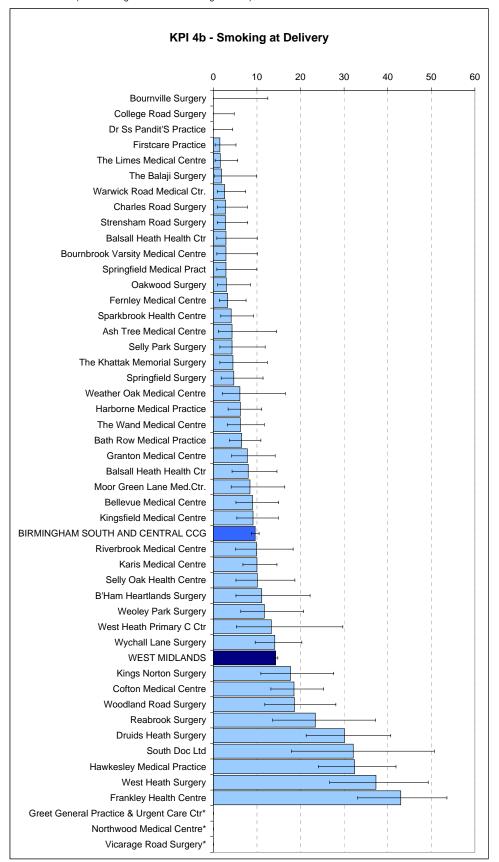

(CCG Average: 28.0% WM Average: 27.1%)

|                                                | Ī                |      | K                  | PI 4a:   |                          |      | KPI 4b: |               |                          |  |  |
|------------------------------------------------|------------------|------|--------------------|----------|--------------------------|------|---------|---------------|--------------------------|--|--|
|                                                |                  |      | Smoking at Booking |          |                          |      | Smokin  | g at Delivery | /                        |  |  |
| GP Practice Name                               | GP Practice Code | N    | n                  | %        | 95% CI                   | N    | n       | %             | 95% CI                   |  |  |
| WEST MIDLANDS (2011/12 Average)                |                  |      |                    | 19.3     | 18.9 - 19.8              |      |         | 14.3          | 13.9 - 14.8              |  |  |
| BIRMINGHAM SOUTH AND CENTRAL CCG               |                  | 5336 | 686                | 12.9     | 12.0 - 13.8              | 4273 | 409     | 9.6           | 8.7 - 10.5               |  |  |
| Ash Tree Medical Centre                        | M85131           | 59   | 6                  | 10.2     | 4.7 - 20.5               | 46   | 2       | 4.3           | 1.2 - 14.5               |  |  |
| Balsall Heath Health Ctr                       | M85128           | 135  | 14                 | 10.4     | 6.3 - 16.7               | 112  | 9       | 8.0           | 4.3 - 14.6               |  |  |
| Balsall Heath Health Ctr                       | M85766           | 89   | 3                  | 3.4      | 1.2 - 9.4                | 68   | 2       | 2.9           | 0.8 - 10.1               |  |  |
| Bath Row Medical Practice                      | M85025           | 220  | 19                 | 8.6      | 5.6 - 13.1               | 186  | 12      | 6.5           | 3.7 - 10.9               |  |  |
| Bellevue Medical Centre                        | M85124           | 162  | 19                 | 11.7     | 7.6 - 17.6               | 134  | 12      | 9.0           | 5.2 - 15.0               |  |  |
| B'Ham Heartlands Surgery                       | M85075           | 63   | 6                  | 9.5      | 4.4 - 19.3               | 54   | 6       | 11.1          | 5.2 - 22.2               |  |  |
| Bournbrook Varsity Medical Centre              | M85041           | 88   | 5                  | 5.7      | 2.5 - 12.6               | 68   | 2       | 2.9           | 0.8 - 10.1               |  |  |
| Bournville Surgery                             | M85671           | 32   | 2                  | 6.3      | 1.7 - 20.1               | 27   | 0       | 0.0           | 0.0 - 12.5               |  |  |
| Charles Road Surgery                           | M85679           | 125  | 3                  | 2.4      | 0.8 - 6.8                | 109  | 3       | 2.8           | 0.9 - 7.8                |  |  |
| Cofton Medical Centre                          | M85086           | 200  | 51                 | 25.5     | 20.0 - 32.0              | 157  | 29      | 18.5          | 13.2 - 25.3              |  |  |
| College Road Surgery                           | M85127           | 98   | 0                  | 0.0      | 0.0 - 3.8                | 76   | 0       | 0.0           | 0.0 - 4.8                |  |  |
| Dr Ss Pandit'S Practice                        | M85713           | 105  | 2                  | 1.9      | 0.5 - 6.7                | 84   | 0       | 0.0           | 0.0 - 4.4                |  |  |
| Druids Heath Surgery                           | M85136           | 112  | 52                 | 46.4     | 37.5 - 55.6              | 83   | 25      | 30.1          | 21.3 - 40.7              |  |  |
| Fernley Medical Centre                         | M85116           | 183  | 8                  | 4.4      | 2.2 - 8.4                | 151  | 5       | 3.3           | 1.4 - 7.5                |  |  |
| Firstcare Practice                             | M85051           | 172  | 3                  | 1.7      | 0.6 - 5.0                | 135  | 2       | 1.5           | 0.4 - 5.2                |  |  |
| Frankley Health Centre                         | M81062           | 104  | 48                 | 46.2     | 36.9 - 55.7              | 86   | 37      | 43.0          | 33.1 - 53.6              |  |  |
| Granton Medical Centre                         | M85029           | 143  | 14                 | 9.8      | 5.9 - 15.8               | 115  | 9       | 7.8           | 4.2 - 14.2               |  |  |
| Greet General Practice & Urgent Care Ctr       | Y02620           | 14   | 1                  | *        | *                        | 13   | 0       | *             | *                        |  |  |
| Harborne Medical Practice                      | M85058           | 204  | 19                 | 9.3      | 6.0 - 14.1               | 161  | 10      | 6.2           | 3.4 - 11.1               |  |  |
| Hawkesley Medical Practice                     | M85043           | 122  | 50                 | 41.0     | 32.7 - 49.9              | 102  | 33      | 32.4          | 24.1 - 41.9              |  |  |
| Karis Medical Centre                           | M85088           | 279  | 32                 | 11.5     | 8.2 - 15.7               | 229  | 23      | 10.0          | 6.8 - 14.6               |  |  |
| Kings Norton Surgery                           | M85600           | 108  | 27                 | 25.0     | 17.8 - 33.9              | 79   | 14      | 17.7          | 10.9 - 27.6              |  |  |
| Kings Notion Surgery Kingsfield Medical Centre | M85037           | 179  | 15                 | 8.4      | 5.1 - 13.4               | 143  | 13      | 9.1           | 5.4 - 14.9               |  |  |
| Moor Green Lane Med.Ctr.                       | M85733           | 99   | 9                  | 9.1      | 4.9 - 16.4               | 83   | 7       | 8.4           | 4.1 - 16.4               |  |  |
| Northwood Medical Centre                       | M85077           | 23   | 2                  | 3.1<br>* | 4.9 - 10.4               | 17   | 0       | *             | 4.1 - 10.4<br>*          |  |  |
| Oakwood Surgery                                | M85078           | 135  | 6                  | 4.4      | 2.1 - 9.4                | 100  | 3       | 3.0           | 1.0 - 8.5                |  |  |
| Reabrook Surgery                               | M85773           | 64   | 24                 | 37.5     | 2.1 - 9.4                | 47   | 11      | 23.4          | 13.6 - 37.2              |  |  |
| Reablook Surgery Riverbrook Medical Centre     | M85156           | 107  | 16                 | 15.0     | 9.4 - 22.9               | 81   | 8       | 9.9           | 5.1 - 18.3               |  |  |
| Selly Oak Health Centre                        | M85055           | 107  | 15                 | 14.6     | 9.4 - 22.9               | 79   | 8       | 10.1          | 5.1 - 16.3<br>5.2 - 18.7 |  |  |
| *                                              | M85042           | 86   | 5                  | 5.8      | 9.0 - 22.6<br>2.5 - 12.9 | 79   | 3       | 4.3           | 1.5 - 11.9               |  |  |
| Selly Park Surgery<br>South Doc Ltd            | M85045           | 37   | 15                 | 40.5     | 26.3 - 56.5              | 28   | 9       | 4.3<br>32.1   | 17.9 - 50.7              |  |  |
|                                                | M85174           | 148  | 8                  | 5.4      | 2.8 - 10.3               | 123  | 5       | 4.1           | 17.9 - 50.7              |  |  |
| Sparkbrook Health Centre                       |                  |      | 8                  |          |                          | 69   | _       |               |                          |  |  |
| Springfield Medical Pract                      | M85756           | 90   |                    | 1.1      | 0.2 - 6.0                |      | 2 4     | 2.9           | 0.8 - 10.0               |  |  |
| Springfield Surgery                            | M85774           | 112  | 8                  | 7.1      | 3.7 - 13.5               | 86   | -       | 4.7           | 1.8 - 11.4               |  |  |
| Strensham Road Surgery                         | M85783           | 125  | 2                  | 1.6      | 0.4 - 5.6                | 108  | 3       | 2.8           | 0.9 - 7.9                |  |  |
| The Balaji Surgery                             | M85794           | 67   | 1                  | 1.5      | 0.3 - 8.0                | 53   | 1       | 1.9           | 0.3 - 9.9                |  |  |
| The Khattak Memorial Surgery                   | M85146           | 76   | 6                  | 7.9      | 3.7 - 16.2               | 67   | 3       | 4.5           | 1.5 - 12.4               |  |  |
| The Limes Medical Centre                       | M85024           | 152  | 8                  | 5.3      | 2.7 - 10.0               | 126  | 2       | 1.6           | 0.4 - 5.6                |  |  |
| The Wand Medical Centre                        | M85084           | 159  | 16                 | 10.1     | 6.3 - 15.7               | 130  | 8       | 6.2           | 3.2 - 11.7               |  |  |
| Vicarage Road Surgery                          | M85753           | _ 1  | 1                  | *        |                          |      | 1       | *             |                          |  |  |
| Warwick Road Medical Ctr.                      | M85735           | 147  | 7                  | 4.8      | 2.3 - 9.5                | 115  | 3       | 2.6           | 0.9 - 7.4                |  |  |
| Weather Oak Medical Centre                     | M85153           | 66   | 5                  | 7.6      | 3.3 - 16.5               | 49   | 3       | 6.1           | 2.1 - 16.5               |  |  |
| Weoley Park Surgery                            | M85056           | 102  | 20                 | 19.6     | 13.1 - 28.4              | 77   | 9       | 11.7          | 6.3 - 20.7               |  |  |
| West Heath Primary C Ctr                       | M85134           | 37   | 5                  | 13.5     | 5.9 - 28.0               | 30   | 4       | 13.3          | 5.3 - 29.7               |  |  |
| West Heath Surgery                             | M85007           | 82   | 35                 | 42.7     | 32.5 - 53.5              | 67   | 25      | 37.3          | 26.7 - 49.3              |  |  |
| Woodland Road Surgery                          | M85047           | 107  | 29                 | 27.1     | 19.6 - 36.2              | 86   | 16      | 18.6          | 11.8 - 28.1              |  |  |
| Wychall Lane Surgery                           | M85071           | 215  | 43                 | 20.0     | 15.2 - 25.9              | 163  | 23      | 14.1          | 9.6 - 20.3               |  |  |

<sup>\*</sup> Rates for practices with N<25 not calculated

Data Source: PEER, West Midlands Perinatal Institute

Data Period: 1 July 2009 - 15 August 2012

KPI 4a - Smoking at Booking KPI 4b: Smoking at Delivery

KPI definitions and targets: www.pi.nhs.uk/rpnm/lfH\_KPI\_Evidence\_Targets.pdf

NB: KPI 4c: Smoking Cessation: Rates not shown by practice due to small numbers

(CCG Average: 28.0% WM Average: 27.1%)

<sup>\*</sup> Rates not displayed for practices with N<25

Data Source: PEER, West Midlands Perinatal Institute

Data Period: 1 July 2009 - 15 August 2012

KPI 4a - Smoking at Booking KPI 4b: Smoking at Delivery

KPI definitions and targets: www.pi.nhs.uk/rpnm/lfH\_KPI\_Evidence\_Targets.pdf

NB: KPI 4c: Smoking Cessation: Rates not shown by practice due to small numbers

(CCG Average: 28.0% WM Average: 27.1%)

<sup>\*</sup> Rates not displayed for practices with N<25

Data Source: PEER, West Midlands Perinatal Institute (Data Period: 1 July 2009 - 15 August 2012)