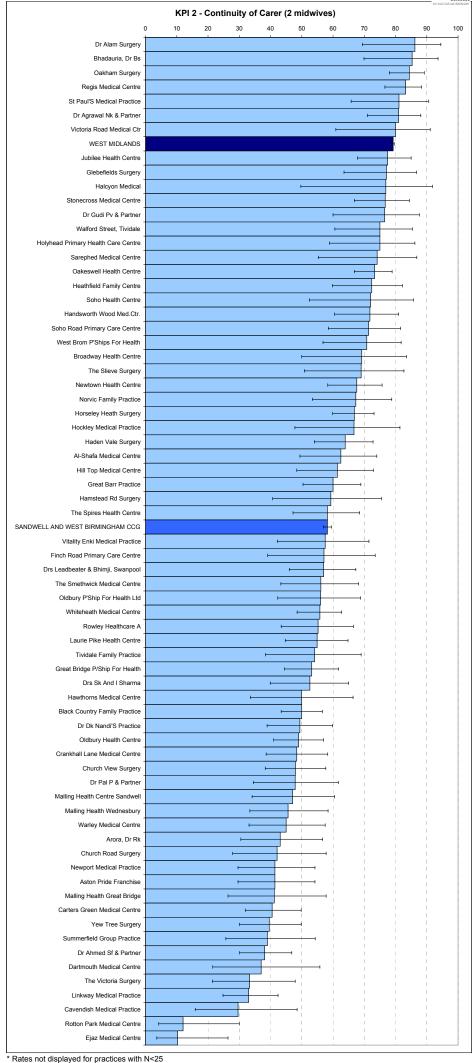

Data Source: PEER, West Midlands Perinatal Institute (Data Period: 1 July 2009 - 8 April 2011)

KPI definitions and targets: www.pi.nhs.uk/rpnm/lfH KPI Evidence Targets.pdf

KPI 1a: Completed Assessment < 13 Weeks Continuity of Carer GP Practice Name
WEST MIDLANDS (2011/12 Average)
SANWELL AND WEST BIRMINGHAM CCG
Akhtar, Dr R
Al-Shafa Medical Centre GP Practice Code 95% CI **76.7** 95.6 67.8 13546 10393 5375 3130 45 208 85.2 - 98.8 61.2 - 73.8 43 141 62.5 M85123 Arora, Dr Rk M88619 123 99 97 80.5 72.6 - 86.5 51 22 43.1 30.5 - 56.7 Aston Pride Franchise Y02164 131 74.0 65.9 - 80.8 58 24 41.4 29.6 - 54.2 Asylum Seekers Health Team (Asht)
Bassan , Dr Ts
Bearwood Medical Centre 63 105 62 54 419 64 103 85 47 M88042 81.0 75.8 72.4 - 87.3 63.8 - 84.8 Bearwood Road Surgery M88019 77.8 80.7 62.5 68.0 87.7 Bhadauria, Dr Bs Black Country Family Practice Bloomsbury Health Centre 42 338 40 70 29 110 M88627 65 1 - 86 8 34 85.3 69.9 - 93.6 76.6 - 84.2 220 50.3 - 73.3 58.4 - 76.2 18 45 Broadway Health Centre 26 111 69.2 Carters Green Medical Centre M88012 261 229 83.2 - 91.2 40.5 53 86 78 159 84.1 79.6 71.6 85.9 73.2 - 91.1 71.1 - 86.1 62.5 - 79.2 80.2 - 90.2 Causeway Green Road Surgery Cavendish Medical Practice M88620 108 109 185 27 38 98 29.6 15.9 - 48.5 Church Road Surgery 42.1 48.0 27.9 - 57.8 38.3 - 57.7 16 47 Church View Surgery City Health Centre M85711 36 168 28 140 77.8 61.9 - 88.3 95 46 Crankhall Lane Medical Centre M88023 83.3 77.0 - 88.2 48.4 38.6 - 58.3 Crompton Road Surgery

Dartmouth Medical Centre M85133 M88036 78.6 74.7 76.9 56 79 78 40 44 59 60 33 66.4 - 84.9 Dewan, Dr Vk M88646 Dog Kennel Lane Surgery 82.5 M88635 68.1 - 91.3 Dr Agrawal Nk & Partner Dr Ahmed Sf & Partner Dr Alam Surgery Dr Asp Sinha'S Practice 83.1 78.6 62.0 62.2 76.7 - 88.1 72.5 - 83.7 51.7 - 71.2 46.1 - 75.9 71.0 - 88.1 30.1 - 46.8 69.4 - 94.5 M88630 166 138 162 57 23 81.0 38.1 86.2 Y01680 Dr B Bhattacharyya'S Practice Dr Dk Nandi'S Practice M85655 47 174 62.7 51.4 - 72.7 75 197 90 107 M85019 88.3 77.8 87.9 83.1 - 92.1 83 49.4 38.9 - 59.9 70 94 109 26 23 45 30 Drs Leadbeater & Bhimji, Swanpool M88010 130 77 83.8 87.0 76.6 - 89.2 77.7 - 92.8 79 57 57.0 46.0 - 67.3 Drs Sk And I Sharma M88017 52.6 39.9 - 65.0 Ejaz Medical Centre Finch Road Primary Care Centre Finch Road Surgery Five Ways Health Centre M85166 29 28 3 16 54.2 - 72.7 39.1 - 73.5 Y02963 M85064 Glebefields Surgery Great Barr Practice M88612 79 73 92.4 84.4 - 96.5 37 77.1 63.5 - 86.7 M88015 231 208 90.0 85 5 - 93 3 105 63 504-689 Great Barr Surgery
Great Bridge P/Ship For Health 57 275 53 235 93.0 85.5 83.3 - 97.2 80.8 - 89.1 124 66 53.2 44.5 - 61.8 Grove Lane Surgery M85010 37 25 67.6 51.5 - 80.4 Haden Vale Surgery M88043 168 150 89.3 83.7 - 93.1 97 62 63.9 54.0 - 72.8 Halcyon Medical Hamstead Rd Surgery Handsworth Medical Pract. 42 119 76 267 50.0 57.1 64.5 62.5 35.5 - 64.5 48.2 - 65.7 53.3 - 74.3 56.6 - 68.1 M85778 21 68 49 167 27 59.3 40.7 - 75.5 71 51 71.8 60.5 - 81.0 Handsworth Wood Med.Ctr M85002 Hawthorns Medical Centre M88041 129 104 80.6 73.0 - 86.5 50.0 33.6 - 66.4 Heathfield Family Centre Hill Top Medical Centre Hockley Medical Practice 77.3 78.6 58.0 59.8 - 82.2 48.4 - 72.9 47.8 - 81.4 M85634 181 140 173 47 70.7 - 82.8 72.4 61.4 Holly Road Surgery Holyhead Primary Health Care Centre M85721 119 61 51.3 42.4 - 60.1 27 75.0 58.9 - 86.2 Horseley Heath Surgery Jubilee Health Centre Kirpal Medical Practice 291 113 47 80.1 - 87.8 73.4 - 86.4 51.4 - 72.7 M87013 190 89 127 69 140 75 Ladywood Surgery Laurie Pike Health Centre M85760 M85069 323 211 65.3 60.0 - 70.3 91 50 54.9 44.7 - 64.8 263 78 65 48 212 61 49 35 80.6 78.2 75.4 72.9 Linkway Medical Practice Lodge Road Surgery 75.4 - 84.9 67.8 - 85.9 мяялзя 106 24.8 - 42.4 Malling Health Centre Sandwell Malling Health Great Bridge 24 14 Y02704 34.1 - 60.5 26.4 - 57.8 59.0 - 83.4 34 Y02701 41.2 Malling Health Oldbury Malling Health Wednesb Marshall Street Surgery New Street Surgery Y02703 Y02702 49 47 77.8 66 1 - 86 3 57 26 45.6 33.4 - 58.4 62 75.8 84.7 79.8 - 88.6 Newport Medical Practice M85164 255 216 41.4 29.6 - 54.2 Newtown Health Centre M85020 440 272 61.8 57.2 - 66.2 108 73 67.6 58.3 - 75.7 187 349 328 145 309 301 53.4 - 78.8 66.8 - 78.9 78.0 - 89.2 M88009 M88007 71.0 - 82.9 84.8 - 91.5 33 148 135 Oakham Surgery Ojar, Dr Hassouna 91.8 78.3 160 M88629 60 66.4 - 86.9 Old Hill Medical Centre M88016 Oldbury Health Centre
Oldbury P'Ship For Health Ltd 255 76 29 61.9 77.6 82.9 412 57.1 - 66.5 147 72 28 41.0 - 57.0 Park House Surgery Pathak, Dr Nd M88639 53 40 214 75.5 62.4 - 85.1 252 51 80 129 Regis Medical Centre Rood End Medical Practice M88004 84.9 74.5 80.0 - 88.8 61.1 - 84.5 155 129 83.2 76.6 - 88.3 38 59 119 M88647 12.0 55.2 Russell Medical Centre M88605 55 67.1 Sarephed Medical Centre M88610 82 56.3 - 76.3 27 20 74.1 55.3 - 86.8 69.8 86.4 65.1 59.4 59.4 - 78.5 76.1 - 92.7 54.3 - 74.4 47.6 - 70.2 Shanklin House Surgery Singh, Dr M M85100 86 66 83 69 177 79 105 48 147 Soho Health Centre 25 18 72.0 52.4 - 85.7 Soho Road Health Centre M85757 115 56 Soho Road Primary Care Centre Sparkbrook Health Centre M85715 65.0 40 71.4 58.5 - 81.6 62.8 - 81.9 61.2 - 78.4 65.7 - 88.3 M85093 73.4 70.5 St Paul'S Medical Practice St. James Medical Centre 37 81.1 130 86 66 76.7 Stonecross Medical Centre M88008 88.4 82.3 - 92.7 66.8 - 84.4 Summerfield Gp Surg & Urgent Care Centre
Summerfield Group Practice
Summerfield Primary Care Centre Y02961 63.5 73.6 55.8 - 70.6 62.4 - 82.4 25.7 - 54.3 101 53 41 16 39.0 159 72 43 38 Summerfield Primary Care Centre 26 28 45.6 - 73.6 The Colston Health Centre M85611 73.7 58.0 - 85.0 The Health Xchange
The Slieve Surgery
The Smethwick Medical Centre
The Spires Health Centre Y01057 M85145 117 73.5 64 9 - 80 7 69.0 50.8 - 82.7 20 32 46 15 219 136 69.9 77.2 57 79 45 153 105 63.5 - 75.6 69.5 - 83.5 56.1 58.2 43.3 - 68.2 47.2 - 68.5 The Victoria Surgery M88600 81 78 86.2 77.8 - 91.7 33.3 21.4 - 47.9 83.0 75.0 86.0 Tividale Family Practice M88026 74.1 - 89.2 37 20 54.1 38.4 - 69.0 59.8 - 85.8 73.8 - 93.0 40 50 114 141 Victoria Road Medical Ctr 25 79 102 69.3 72.3 60.3 - 77.0 20 Vitality Enki Medical Practice M85178 64.4 - 79.1 40 23 57.5 42.2 - 71.5 Vitality St James
Walford Street, Tividale
Warley Medical Centre 89 78.7 69.0 - 85.9 33 75.0 60 6 - 85 4 154 27 60 33.1 - 57.5 188 63 81.9 79.4 75.8 - 86.8 67.8 - 87.5 45.0 Warley Road Surgery 50 West Brom P'Ships For Health M88044 123 85 69.1 60.5 - 76.6 56.8 - 81.8 Whiteheath Medical Centre M88032 82.1 77.7 - 85.9 181 101 55.8

From Sept. 2010 only, with definition of 'continuity' including 2 midwives

Yew Tree Surgery
\* Rates for practices with N<25 not calculated

Data Source: PEER, West Midlands Perinatal Institute

KPI definitions and targets: www.pi.nhs.uk/rpnm/lfH\_KPI\_Evidence\_Targets.pdf Data Period: 1 July 2009 - 8 April 2011