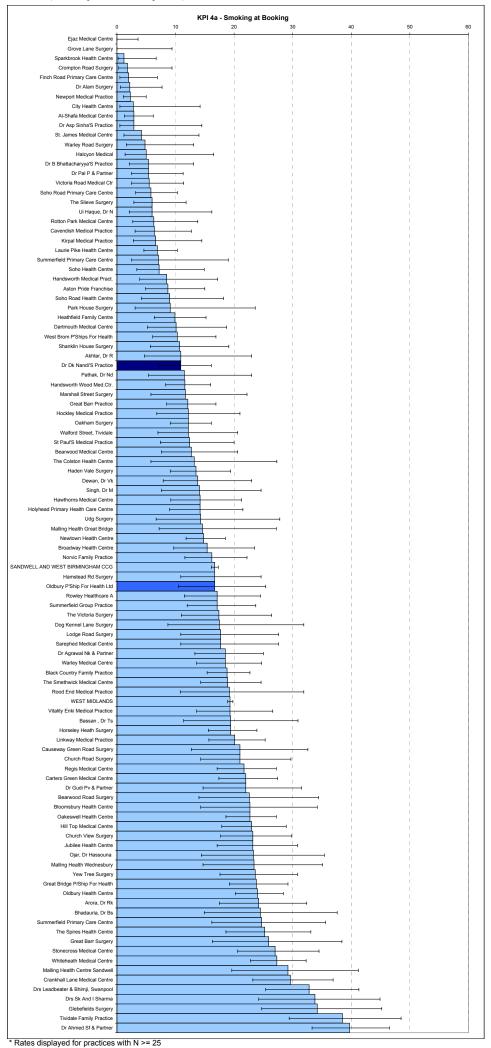

NB: KPI 4c: Smoking Cessation: Rates not shown by practice because of small numbers

(CCG Average: 33.2% WM Average: 27.1%)

| (**************************************                               |                  | KPI 4a:            |                |              |                            | KPI 4b:             |                  |           |              |                            |  |
|-----------------------------------------------------------------------|------------------|--------------------|----------------|--------------|----------------------------|---------------------|------------------|-----------|--------------|----------------------------|--|
|                                                                       |                  | Smoking at Booking |                |              |                            | Smoking at Delivery |                  |           |              |                            |  |
| GP Practice Name<br>WEST MIDLANDS (2011/12 Average)                   | GP Practice Code | N                  | n              | %            | 95% CI<br>18.9 - 19.8      |                     | N                | n         | %            | 95% CI<br>13.9 - 14.8      |  |
| SANWELL AND WEST BIRMINGHAM CCG                                       |                  | 13575              | 2263           | 19.3<br>16.7 | 16.1 - 17.3                |                     | 12369            | 1426      | 14.3<br>11.5 | 11.0 - 12.1                |  |
| Akhtar, Dr R<br>Al-Shafa Medical Centre                               | M88024<br>M85123 | 46<br>206          | 5<br>6         | 10.9<br>2.9  | 4.7 - 23.0<br>1.3 - 6.2    |                     | 38<br>175        | 2         | 5.3<br>2.3   | 1.5 - 17.3<br>0.9 - 5.7    |  |
| Arora, Dr Rk                                                          | M88619           | 124                | 30             | 24.2         | 17.5 - 32.4                |                     | 116              | 17        | 14.7         | 9.4 - 22.2                 |  |
| Aston Pride Franchise Asylum Seekers Health Team (Asht)               | Y02164<br>M85817 | 126<br>12          | 11             | 8.7          | 4.9 - 15.0                 |                     | 111<br>11        | 3<br>1    | 2.7          | 0.9 - 7.6                  |  |
| Bassan , Dr Ts                                                        | M88625           | 62                 | 12             | 19.4         | 11.4 - 30.9                |                     | 59               | 4         | 6.8          | 2.7 - 16.2                 |  |
| Bearwood Medical Centre<br>Bearwood Road Surgery                      | M88042<br>M88019 | 102<br>62          | 13<br>14       | 12.7<br>22.6 | 7.6 - 20.6<br>14.0 - 34.4  |                     | 91<br>52         | 9<br>7    | 9.9<br>13.5  | 5.3 - 17.7<br>6.7 - 25.3   |  |
| Bhadauria, Dr Bs                                                      | M88627           | 53                 | 13             | 24.5         | 14.9 - 37.6                |                     | 52               | 11        | 21.2         | 12.2 - 34.0                |  |
| Black Country Family Practice<br>Bloomsbury Health Centre             | M88013<br>M85663 | 432<br>66          | 81<br>15       | 18.8<br>22.7 | 15.4 - 22.7<br>14.3 - 34.2 |                     | 414<br>52        | 57<br>10  | 13.8<br>19.2 | 10.8 - 17.4<br>10.8 - 31.9 |  |
| Broadway Health Centre                                                | Y00471           | 104<br>259         | 16             | 15.4<br>22.0 | 9.7 - 23.5<br>17.4 - 27.4  |                     | 82<br>249        | 7<br>39   | 8.5          | 4.2 - 16.6                 |  |
| Carters Green Medical Centre<br>Causeway Green Road Surgery           | M88012<br>M88620 | 62                 | 57<br>13       | 21.0         | 12.7 - 32.6                |                     | 52<br>52         | 4         | 15.7<br>7.7  | 11.7 - 20.7<br>3.0 - 18.2  |  |
| Cavendish Medical Practice<br>Church Road Surgery                     | M85642<br>M85697 | 109<br>105         | 7<br>22        | 6.4<br>21.0  | 3.1 - 12.7<br>14.3 - 29.7  |                     | 98<br>91         | 3<br>11   | 3.1<br>12.1  | 1.0 - 8.6<br>6.9 - 20.4    |  |
| Church View Surgery                                                   | M88030           | 185                | 43             | 23.2         | 17.7 - 29.8                |                     | 178              | 21        | 11.8         | 7.8 - 17.4                 |  |
| City Health Centre<br>Crankhall Lane Medical Centre                   | M85711<br>M88023 | 36<br>169          | 1<br>50        | 2.8<br>29.6  | 0.5 - 14.2<br>23.2 - 36.9  |                     | 30<br>160        | 1<br>35   | 3.3<br>21.9  | 0.6 - 16.7<br>16.2 - 28.9  |  |
| Crompton Road Surgery                                                 | M85133           | 56                 | 1              | 1.8          | 0.3 - 9.4                  |                     | 43               | 0         | 0.0          | 0.0 - 8.2                  |  |
| Dartmouth Medical Centre<br>Dewan, Dr Vk                              | M88036<br>M88646 | 79<br>80           | 8<br>11        | 10.1<br>13.8 | 5.2 - 18.7<br>7.9 - 23.0   |                     | 78<br>77         | 5<br>7    | 6.4<br>9.1   | 2.8 - 14.1<br>4.5 - 17.6   |  |
| Dog Kennel Lane Surgery                                               | M88635           | 40                 | 7              | 17.5         | 8.7 - 31.9                 |                     | 35               | 4         | 11.4         | 4.5 - 26.0                 |  |
| Dr Agrawal Nk & Partner Dr Ahmed Sf & Partner                         | M88630<br>M88001 | 168<br>209         | 31<br>83       | 18.5<br>39.7 | 13.3 - 25.0<br>33.3 - 46.5 |                     | 159<br>198       | 22<br>66  | 13.8<br>33.3 | 9.3 - 20.1<br>27.1 - 40.2  |  |
| Dr Alam Surgery                                                       | M85701           | 91                 | 2              | 2.2          | 0.6 - 7.7                  |                     | 81               | 1         | 1.2          | 0.2 - 6.7                  |  |
| Dr Asp Sinha'S Practice Dr B Bhattacharyya'S Practice                 | Y01680<br>M85655 | 35<br>74           | 1 4            | 2.9<br>5.4   | 0.5 - 14.5<br>2.1 - 13.1   |                     | 32<br>69         | 0         | 0.0<br>1.4   | 0.0 - 10.7<br>0.3 - 7.8    |  |
| Dr Dk Nandi'S Practice                                                | M85019           | 193                | 21             | 10.9         | 7.2 - 16.1                 |                     | 169              | 15        | 8.9          | 5.5 - 14.1                 |  |
| Dr Gudi Pv & Partner Dr Pal P & Partner                               | M88014<br>M88021 | 91<br>111          | 20<br>6        | 22.0<br>5.4  | 14.7 - 31.5<br>2.5 - 11.3  |                     | 89<br>104        | 18<br>5   | 20.2<br>4.8  | 13.2 - 29.7<br>2.1 - 10.8  |  |
| Drs Leadbeater & Bhimji, Swanpool                                     | M88010           | 131                | 43             | 32.8         | 25.4 - 41.3                |                     | 125              | 30        | 24.0         | 17.4 - 32.2                |  |
| Drs Sk And I Sharma<br>Ejaz Medical Centre                            | M88017<br>M85166 | 77<br>102          | 26<br>0        | 33.8<br>0.0  | 24.2 - 44.9<br>0.0 - 3.6   |                     | 72<br>94         | 16<br>0   | 22.2<br>0.0  | 14.2 - 33.1<br>0.0 - 3.9   |  |
| Finch Road Primary Care Centre                                        | M85154           | 101                | 2              | 2.0          | 0.5 - 6.9                  |                     | 82               | 2         | 2.4          | 0.7 - 8.5                  |  |
| Finch Road Surgery<br>Five Ways Health Centre                         | Y02963<br>M85064 | 4 4                | 0              | *            | *                          |                     | 4 4              |           | *            | *                          |  |
| Glebefields Surgery                                                   | M88612           | 79                 | 27             | 34.2         | 24.7 - 45.2                |                     | 78               | 19        | 24.4         | 16.2 - 34.9                |  |
| Great Barr Practice<br>Great Barr Surgery                             | M88015<br>M85809 | 232<br>58          | 28<br>15       | 12.1<br>25.9 | 8.5 - 16.9<br>16.3 - 38.4  |                     | 207<br>44        | 18<br>10  | 8.7<br>22.7  | 5.6 - 13.3<br>12.8 - 37.0  |  |
| Great Bridge P/Ship For Health                                        | M88616           | 277                | 66             | 23.8         | 19.2 - 29.2                |                     | 261              | 39        | 14.9         | 11.1 - 19.8                |  |
| Grove Lane Surgery<br>Haden Vale Surgery                              | M85010<br>M88043 | 37<br>171          | 0<br>23        | 0.0<br>13.5  | 0.0 - 9.4<br>9.1 - 19.4    |                     | 34<br>171        | 0<br>13   | 0.0<br>7.6   | 0.0 - 10.2<br>4.5 - 12.6   |  |
| Halcyon Medical                                                       | M85778           | 40                 | 2              | 5.0          | 1.4 - 16.5                 |                     | 33               | 2         | 6.1          | 1.7 - 19.6                 |  |
| Hamstead Rd Surgery Handsworth Medical Pract.                         | M85009<br>M85082 | 114<br>71          | 19<br>6        | 16.7<br>8.5  | 10.9 - 24.6<br>3.9 - 17.2  |                     | 110<br>69        | 12<br>2   | 10.9<br>2.9  | 6.4 - 18.1<br>0.8 - 10.0   |  |
| Handsworth Wood Med.Ctr.                                              | M85002           | 267                | 31             | 11.6         | 8.3 - 16.0                 |                     | 232              | 14        | 6.0          | 3.6 - 9.9                  |  |
| Hawthorns Medical Centre<br>Heathfield Family Centre                  | M88041<br>M85634 | 127<br>181         | 18<br>18       | 14.2<br>9.9  | 9.2 - 21.3<br>6.4 - 15.2   |                     | 120<br>158       | 8         | 6.7<br>5.7   | 3.4 - 12.6<br>3.0 - 10.5   |  |
| Hill Top Medical Centre                                               | M88645           | 222                | 51             | 23.0         | 17.9 - 28.9                |                     | 193              | 34        | 17.6         | 12.9 - 23.6                |  |
| Hockley Medical Practice<br>Holly Road Surgery                        | M85797<br>M85801 | <b>82</b><br>21    | 10<br>3        | 12.2         | 6.8 - 21.0                 |                     | <b>75</b><br>16  | 5<br>3    | 6.7          | 2.9 - 14.7                 |  |
| Holyhead Primary Health Care Centre                                   | M85721           | 120                | 17             | 14.2         | 9.0 - 21.5                 |                     | 102              | 6         | 5.9          | 2.7 - 12.2                 |  |
| Horseley Heath Surgery Jubilee Health Centre                          | M87013<br>M88022 | 345<br>142         | 67<br>33       | 19.4<br>23.2 | 15.6 - 23.9<br>17.1 - 30.8 |                     | 333<br>138       | 37<br>20  | 11.1<br>14.5 | 8.2 - 14.9<br>9.6 - 21.3   |  |
| Kirpal Medical Practice                                               | M85176           | 76                 | 5              | 6.6          | 2.8 - 14.5                 |                     | 62               | 2         | 3.2          | 0.9 - 11.0                 |  |
| Ladywood Surgery<br>Laurie Pike Health Centre                         | M85760<br>M85069 | 22<br>317          | 22             | 6.9          | 4.6 - 10.3                 |                     | 17<br><b>277</b> | 3<br>15   | 5.4          | 3.3 - 8.7                  |  |
| Linkway Medical Practice                                              | M88038           | 269                | 54             | 20.1         | 15.7 - 25.3                |                     | 259              | 51        | 19.7         | 15.3 - 25.0<br>4.0 - 17.7  |  |
| Lodge Road Surgery Malling Health Centre Sandwell                     | M88633<br>Y02704 | 79<br>65           | 14<br>19       | 17.7<br>29.2 | 10.9 - 27.6<br>19.6 - 41.2 |                     | 69<br>61         | 6<br>16   | 8.7<br>26.2  | 16.8 - 38.4                |  |
| Malling Health Great Bridge                                           | Y02701           | 48                 | 7              | 14.6         | 7.2 - 27.2                 |                     | 45               | 3         | 6.7          | 2.3 - 17.9                 |  |
| Malling Health Oldbury Malling Health Wednesbury                      | Y02703<br>Y02702 | 64                 | 15             | 23.4         | 14.7 - 35.1                |                     | 2<br>63          | 11        | 17.5         | 10.0 - 28.6                |  |
| Marshall Street Surgery<br>New Street Surgery                         | M88637<br>M88035 | 60                 | 7              | 11.7         | 5.8 - 22.2                 |                     | 54               | 5         | 9.3          | 4.0 - 19.9                 |  |
| Newport Medical Practice                                              | M85164           | 256                | 6              | 2.3          | 1.1 - 5.0                  |                     | 200              | 3         | 1.5          | 0.5 - 4.3                  |  |
| Newtown Health Centre<br>Norvic Family Practice                       | M85020<br>M88009 | 438<br>185         | 65<br>30       | 14.8<br>16.2 | 11.8 - 18.5<br>11.6 - 22.2 |                     | 367<br>160       | 32<br>20  | 8.7<br>12.5  | 6.2 - 12.0<br>8.2 - 18.5   |  |
| Oakeswell Health Centre                                               | M88007           | 362                | 82             | 22.7         | 18.6 - 27.2                |                     | 352              | 62        | 17.6         | 14.0 - 21.9                |  |
| Oakham Surgery<br>Ojar, Dr Hassouna                                   | M88005<br>M88629 | 336<br>60          | 41<br>14       | 12.2<br>23.3 | 9.1 - 16.1<br>14.4 - 35.4  |                     | 327<br>56        | 24<br>10  | 7.3<br>17.9  | 5.0 - 10.7<br>10.0 - 29.8  |  |
| Old Hill Medical Centre                                               | M88016           | 23                 | 9              | 23.3         | 14.4 = 35.4                |                     | 22               | 7         | 17.5         | 10.0 - 25.0                |  |
| Oldbury Health Centre<br>Oldbury P'Ship For Health Ltd                | M88018<br>M88615 | 416<br>96          | 100<br>16      | 24.0<br>16.7 | 20.2 - 28.4<br>10.5 - 25.4 |                     | 379<br>91        | 50<br>9   | 13.2<br>9.9  | 10.2 - 17.0<br>5.3 - 17.7  |  |
| Park House Surgery                                                    | M88623           | 33                 | 3              | 9.1          | 3.1 - 23.6                 |                     | 32               | 1         | 3.1          | 0.6 - 15.7                 |  |
| Pathak, Dr Nd<br>Regis Medical Centre                                 | M88639<br>M88004 | 52<br>253          | 6<br>55        | 11.5<br>21.7 | 5.4 - 23.0<br>17.1 - 27.2  |                     | 51<br>238        | 5<br>37   | 9.8<br>15.5  | 4.3 - 21.0<br>11.5 - 20.7  |  |
| Rood End Medical Practice                                             | M88647           | 52                 | 10             | 19.2         | 10.8 - 31.9                |                     | 48               | 5         | 10.4         | 4.5 - 22.2                 |  |
| Rotton Park Medical Centre<br>Rowley Healthcare A                     | M85098<br>M88031 | 80<br>129          | 5<br>22        | 6.3<br>17.1  | 2.7 - 13.8<br>11.5 - 24.5  |                     | 70<br>121        | 4<br>16   | 5.7<br>13.2  | 2.2 - 13.8<br>8.3 - 20.4   |  |
| Russell Medical Centre                                                | M88605           | 13                 | 4              | *            | *                          |                     | 13               | 4         | *            | *                          |  |
| Sarephed Medical Centre<br>Shanklin House Surgery                     | M88610<br>M85100 | 79<br>84           | 14<br>9        | 17.7<br>10.7 | 10.9 - 27.6<br>5.7 - 19.1  |                     | 68<br>74         | 6         | 8.8<br>8.1   | 4.1 - 17.9<br>3.8 - 16.6   |  |
| Singh, Dr M                                                           | M88628           | 64                 | 9              | 14.1         | 7.6 - 24.6                 |                     | 62               | 9         | 14.5         | 7.8 - 25.3                 |  |
| Soho Health Centre<br>Soho Road Health Centre                         | Y00412<br>M85757 | 83<br>67           | 6              | 7.2<br>9.0   | 3.4 - 14.9<br>4.2 - 18.2   |                     | 76<br>57         | 2         | 2.6<br>7.0   | 0.7 - 9.1<br>2.8 - 16.7    |  |
| Soho Road Primary Care Centre                                         | M85715           | 173                | 10             | 5.8          | 3.2 - 10.3                 |                     | 160              | 5         | 3.1          | 1.3 - 7.1                  |  |
| Sparkbrook Health Centre<br>St Paul'S Medical Practice                | M85093<br>M88040 | 81<br>105          | 1 13           | 1.2<br>12.4  | 0.2 - 6.7<br>7.4 - 20.0    |                     | 65<br>92         | 1<br>5    | 1.5<br>5.4   | 0.3 - 8.2<br>2.3 - 12.1    |  |
| St. James Medical Centre                                              | M85787           | 48                 | 2              | 4.2          | 1.2 - 14.0                 |                     | 44               | 3         | 6.8          | 2.3 - 18.2                 |  |
| Stonecross Medical Centre<br>Summerfield Gp Surg & Urgent Care Centre | M88008<br>Y02961 | <b>152</b> 15      | <b>41</b><br>1 | 27.0         | 20.6 - 34.5                |                     | <b>141</b><br>13 | <b>26</b> | 18.4         | 12.9 - 25.6                |  |
| Summerfield Group Practice                                            | Y00492<br>M85686 | 158<br>73          | 27<br>18       | 17.1<br>24.7 | 12.0 - 23.7<br>16.2 - 35.6 |                     | 141<br>53        | 12<br>12  | 8.5<br>22.6  | 4.9 - 14.3<br>13.5 - 35.5  |  |
| Summerfield Primary Care Centre<br>Summerfield Primary Care Centre    | M85686<br>M85652 | 42                 | 18<br>3        | 24.7<br>7.1  | 16.2 - 35.6<br>2.5 - 19.0  |                     | 38               | 1         | 22.6<br>2.6  | 13.5 - 35.5<br>0.5 - 13.5  |  |
| The Colston Health Centre                                             | M85611           | 38                 | 5              | 13.2         | 5.8 - 27.3                 |                     | 30               | 2         | 6.7          | 1.8 - 21.3                 |  |
| The Health Xchange<br>The Slieve Surgery                              | Y01057<br>M85145 | 1<br>117           | 1<br>7         | 6.0          | 2.9 - 11.8                 |                     | 96               | 3         | 3.1          | 1.1 - 8.8                  |  |
| The Smethwick Medical Centre                                          | M88002           | 222                | 42             | 18.9         | 14.3 - 24.6                |                     | 196              | 30        | 15.3         | 10.9 - 21.0                |  |
| The Spires Health Centre The Victoria Surgery                         | M88643<br>M88600 | 135<br>92          | 34<br>16       | 25.2<br>17.4 | 18.6 - 33.1<br>11.0 - 26.4 |                     | 133<br>84        | 29<br>9   | 21.8<br>10.7 | 15.6 - 29.6<br>5.7 - 19.1  |  |
| Tividale Family Practice                                              | M88026           | 96                 | 37             | 38.5         | 29.4 - 48.5                |                     | 88               | 25        | 28.4         | 20.0 - 38.6                |  |
| Udg Surgery<br>Ui Haque, Dr N                                         | M88611<br>M88626 | 42<br>50           | 6 3            | 14.3<br>6.0  | 6.7 - 27.8<br>2.1 - 16.2   |                     | 41<br>48         | 4<br>1    | 9.8<br>2.1   | 3.9 - 22.5<br>0.4 - 10.9   |  |
| Victoria Road Medical Ctr                                             | M85676           | 110                | 6              | 5.5          | 2.5 - 11.4                 |                     | 95               | 2         | 2.1          | 0.6 - 7.4                  |  |
| Vitality Enki Medical Practice<br>Vitality St James                   | M85178<br>M85072 | 140<br>3           | 27<br>0        | 19.3         | 13.6 - 26.6                |                     | 130<br>2         | <b>18</b> | 13.8         | 8.9 - 20.8                 |  |
| Walford Street, Tividale                                              | M88618           | 90                 | 11             | 12.2         | 7.0 - 20.6                 |                     | 87               | 7         | 8.0          | 4.0 - 15.7                 |  |
| Warley Medical Centre<br>Warley Road Surgery                          | M88003<br>M88640 | 189<br>63          | 35<br>3        | 18.5<br>4.8  | 13.6 - 24.7<br>1.6 - 13.1  |                     | 169<br>57        | 15<br>1   | 8.9<br>1.8   | 5.5 - 14.1<br>0.3 - 9.3    |  |
| West Brom P'Ships For Health                                          | M88044           | 126                | 13             | 10.3         | 6.1 - 16.9                 |                     | 118              | 11        | 9.3          | 5.3 - 15.9                 |  |
| Whiteheath Medical Centre<br>Yew Tree Surgery                         | M88032<br>M88624 | 337<br>157         | 92<br>37       | 27.3<br>23.6 | 22.8 - 32.3<br>17.6 - 30.8 | _                   | 312<br>157       | 54<br>28  | 17.3<br>17.8 | 13.5 - 21.9<br>12.6 - 24.6 |  |
| * Rates for practices with N<25 not calculated                        |                  | -                  |                |              |                            |                     |                  |           | -            |                            |  |

Data Source: PEER, West Midlands Perinatal Institute

Data Period: 1 July 2009 - 8 April 2011

KPI definitions and targets: www.pi.nhs.uk/rpnm/lfh\_KPI\_Evidence\_Targets.pdf

NB: KPI 4c: Smoking Cessation: Rates not shown by practice due to small numbers

(CCG Average: 33.2% WM Average: 27.1%)

Key Performance Indicators - Sandwell and West Birmingham CCG
Data Source: PEER, West Midlands Perinatal Institute
Data Period: 1 July 2009 - 8 April 2011 KPI definitions and targets: <a href="www.pi.nhs.uk/rpnm/lfh">www.pi.nhs.uk/rpnm/lfh</a> KPI Evidence Targets.pdf
NB: KPI 4c: Smoking Cessation: Rates not shown by practice due to small numbers
(CCG Average: 33.2% WM Average: 27.1%)