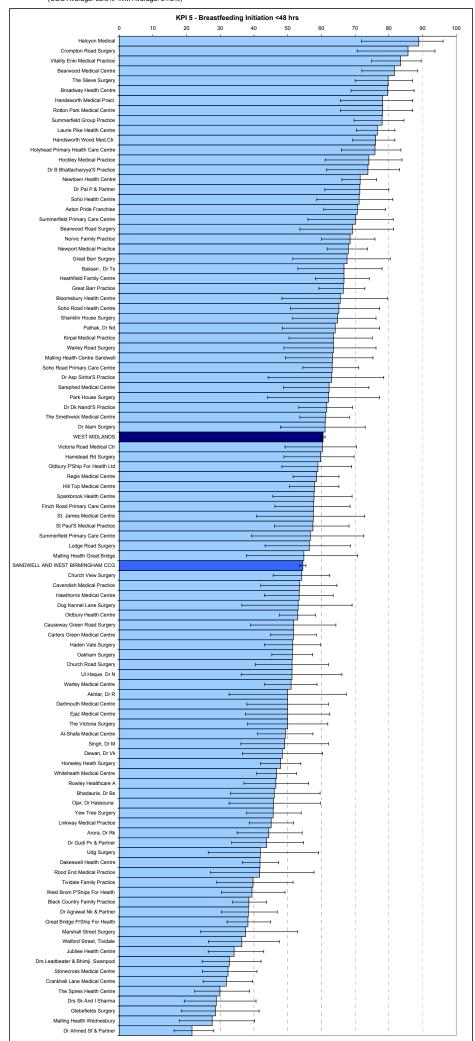

## Key Performance Indicators - Sandwell and West Birmingham CCG Data Source: PEER, West Midlands Perinatal Institute (Data Period: 1 July 2009 - 8 April 2011)

KPI 3a: Prevalence of IUGR at birth
KPI 5: Breastfeeding Initiation < 48 Hrs
Www.pi.nhs.uk/rpnm/lfH KPI Evidence Targets.pdf
NB: KPI 3b: Antentatal Detection of IUGR: Rates not shown by practice because of small numbers
(CCG Average: 30.9% WM Average: 31.8%)

| (CCG Average.                                                          | . 00.0 /0 VVIVI / ( |                  |            | uth Destrictio                                                                                                  | m (IIICD) at               |   |                 | V.D             | 15:                      |                            |
|------------------------------------------------------------------------|---------------------|------------------|------------|-----------------------------------------------------------------------------------------------------------------|----------------------------|---|-----------------|-----------------|--------------------------|----------------------------|
|                                                                        |                     | KPI 3a: Intr     |            | wth Restriction to the contraction ( ) with the contraction ( ) with the contraction ( ) with the contraction ( | on (IUGK) at               |   | Bre             |                 | า ธ:<br>nitiation < 48 I | Hrs                        |
| GP Practice Name WEST MIDLANDS (2011/12 Average)                       | GP Practice Code    | N                | n `        | %<br>13.8                                                                                                       | 95% CI<br>13.4 - 14.2      |   | N               | n               | %<br>60.5                | 95% CI<br>59.9 - 61.1      |
| SANWELL AND WEST BIRMINGHAM CCG                                        |                     | 13170            | 2031       | 15.4                                                                                                            | 14.8 - 16.0                |   | 10290           | 5604            | 54.5                     | 53.5 - 55.4                |
| Akhtar, Dr R<br>Al-Shafa Medical Centre                                | M88024<br>M85123    | 42<br>203        | 6<br>22    | 14.3<br>10.8                                                                                                    | 6.7 - 27.8<br>7.3 - 15.9   |   | 28<br>140       | 14<br>69        | 50.0<br>49.3             | 32.6 - 67.4<br>41.1 - 57.5 |
| Arora, Dr Rk<br>Aston Pride Franchise                                  | M88619<br>Y02164    | 118<br>127       | 30<br>20   | 25.4<br>15.7                                                                                                    | 18.4 - 34.0<br>10.4 - 23.1 |   | 99<br>92        | 44<br>65        | 44.4<br>70.7             | 35.0 - 54.3<br>60.7 - 79.0 |
| Asylum Seekers Health Team (Asht)                                      | M85817              | 10               | 2          | *                                                                                                               | *                          |   | 9               | 6               | *                        | *                          |
| Bassan , Dr Ts<br>Bearwood Medical Centre                              | M88625<br>M88042    | 57<br>103        | 7<br>13    | 12.3<br>12.6                                                                                                    | 6.1 - 23.2<br>7.5 - 20.4   |   | 51<br>82        | 34<br>67        | 66.7<br>81.7             | 53.0 - 78.0<br>72.0 - 88.6 |
| Bearwood Road Surgery                                                  | M88019              | 62               | 13         | 21.0                                                                                                            | 12.7 - 32.6                |   | 39              | 27              | 69.2                     | 53.6 - 81.4                |
| Bhadauria, Dr Bs<br>Black Country Family Practice                      | M88627<br>M88013    | 46<br>431        | 5<br>69    | 10.9<br>16.0                                                                                                    | 4.7 - 23.0<br>12.8 - 19.8  |   | 50<br>358       | 23<br>138       | 46.0<br>38.5             | 33.0 - 59.6<br>33.7 - 43.7 |
| Bloomsbury Health Centre<br>Broadway Health Centre                     | M85663<br>Y00471    | 64<br>97         | 20<br>12   | 31.3<br>12.4                                                                                                    | 21.2 - 43.4<br>7.2 - 20.4  |   | 32<br>69        | 21<br>55        | 65.6<br>79.7             | 48.3 - 79.6<br>68.8 - 87.5 |
| Carters Green Medical Centre                                           | M88012              | 257              | 38         | 14.8                                                                                                            | 11.0 - 19.6                |   | 205             | 106             | 51.7                     | 44.9 - 58.5                |
| Causeway Green Road Surgery<br>Cavendish Medical Practice              | M88620<br>M85642    | 56<br>108        | 6<br>23    | 10.7<br>21.3                                                                                                    | 5.0 - 21.5<br>14.6 - 29.9  |   | 56<br>71        | 29<br>38        | 51.8<br>53.5             | 39.0 - 64.3<br>42.0 - 64.6 |
| Church Road Surgery                                                    | M85697              | 103              | 10         | 9.7                                                                                                             | 5.4 - 17.0                 |   | 78              | 40              | 51.3                     | 40.4 - 62.1                |
| Church View Surgery City Health Centre                                 | M88030<br>M85711    | 181<br>35        | 34<br>5    | 18.8<br>14.3                                                                                                    | 13.8 - 25.1<br>6.3 - 29.4  |   | <b>131</b> 20   | <b>71</b><br>14 | 54.2                     | 45.7 - 62.5                |
| Crankhall Lane Medical Centre<br>Crompton Road Surgery                 | M88023<br>M85133    | 159<br>55        | 21<br>7    | 13.2<br>12.7                                                                                                    | 8.8 - 19.3<br>6.3 - 24.0   |   | 151<br>35       | 48<br>30        | 31.8<br>85.7             | 24.9 - 39.6<br>70.6 - 93.7 |
| Dartmouth Medical Centre                                               | M88036              | 78               | 14         | 17.9                                                                                                            | 11.0 - 27.9                |   | 62              | 31              | 50.0                     | 37.9 - 62.1                |
| Dewan, Dr Vk Dog Kennel Lane Surgery                                   | M88646<br>M88635    | 79<br>40         | 8<br>7     | 10.1<br>17.5                                                                                                    | 5.2 - 18.7<br>8.7 - 31.9   |   | 64<br>32        | 31<br>17        | 48.4<br>53.1             | 36.6 - 60.4<br>36.4 - 69.1 |
| Dr Agrawal Nk & Partner Dr Ahmed Sf & Partner                          | M88630<br>M88001    | 155<br>203       | 22<br>39   | 14.2<br>19.2                                                                                                    | 9.6 - 20.6<br>14.4 - 25.2  |   | 128<br>185      | 49<br>40        | 38.3<br>21.6             | 30.3 - 46.9<br>16.3 - 28.1 |
| Dr Alam Surgery                                                        | M85701              | 90               | 12         | 13.3                                                                                                            | 7.8 - 21.9                 |   | 54              | 33              | 61.1                     | 47.8 - 73.0                |
| Dr Asp Sinha'S Practice<br>Dr B Bhattacharyya'S Practice               | Y01680<br>M85655    | 36<br>73         | 0          | 0.0<br>12.3                                                                                                     | 0.0 - 9.6<br>6.6 - 21.8    |   | 27<br>61        | 17<br>45        | 63.0<br>73.8             | 44.2 - 78.5<br>61.6 - 83.2 |
| Dr Dk Nandi'S Practice                                                 | M85019              | 187              | 24         | 12.8                                                                                                            | 8.8 - 18.4                 |   | 138             | 85              | 61.6                     | 53.3 - 69.3                |
| Dr Gudi Pv & Partner<br>Dr Pal P & Partner                             | M88014<br>M88021    | 86<br>105        | 17<br>11   | 19.8<br>10.5                                                                                                    | 12.7 - 29.4<br>6.0 - 17.8  |   | 80<br>84        | 35<br>60        | 43.8<br>71.4             | 33.4 - 54.7<br>61.0 - 80.0 |
| Drs Leadbeater & Bhimji, Swanpool<br>Drs Sk And I Sharma               | M88010<br>M88017    | 129<br>77        | 20<br>13   | 15.5<br>16.9                                                                                                    | 10.3 - 22.7<br>10.1 - 26.8 |   | 107<br>66       | 35<br>19        | 32.7<br>28.8             | 24.6 - 42.1<br>19.3 - 40.6 |
| Ejaz Medical Centre                                                    | M85166              | 102              | 16         | 15.7                                                                                                            | 9.9 - 24.0                 |   | 58              | 29              | 50.0                     | 37.5 - 62.5                |
| Finch Road Primary Care Centre<br>Finch Road Surgery                   | M85154<br>Y02963    | 100              | 14         | 14.0                                                                                                            | 8.5 - 22.1                 |   | <b>71</b>       | 41              | 57.7                     | 46.2 - 68.5                |
| Five Ways Health Centre                                                | M85064              | 4                | 0          |                                                                                                                 |                            |   | 4               | 2               | *                        | *                          |
| Glebefields Surgery<br>Great Barr Practice                             | M88612<br>M88015    | 78<br>222        | 17<br>25   | 21.8<br>11.3                                                                                                    | 14.1 - 32.2<br>7.7 - 16.1  |   | 56<br>182       | 16<br>121       | 28.6<br>66.5             | 18.4 - 41.5<br>59.3 - 72.9 |
| Great Barr Surgery<br>Great Bridge P/Ship For Health                   | M85809<br>M88616    | 58<br>270        | 8<br>41    | 13.8<br>15.2                                                                                                    | 7.2 - 24.9<br>11.4 - 20.0  |   | 37<br>217       | 25<br>83        | 67.6<br>38.2             | 51.5 - 80.4<br>32.0 - 44.9 |
| Grove Lane Surgery                                                     | M85010              | 36               | 10         | 27.8                                                                                                            | 15.8 - 44.0                |   | 24              | 14              | *                        | *                          |
| Haden Vale Surgery Halcyon Medical                                     | M88043<br>M85778    | 171<br>40        | 29<br>8    | 17.0<br>20.0                                                                                                    | 12.1 - 23.3<br>10.5 - 34.8 |   | 136<br>27       | 70<br>24        | 51.5<br>88.9             | 43.1 - 59.7<br>71.9 - 96.1 |
| Hamstead Rd Surgery                                                    | M85009              | 112              | 19<br>7    | 17.0                                                                                                            | 11.1 - 25.0                |   | 82              | 49              | 59.8                     | 48.9 - 69.7                |
| Handsworth Medical Pract.<br>Handsworth Wood Med.Ctr.                  | M85082<br>M85002    | 73<br>260        | 39         | 9.6<br>15.0                                                                                                     | 4.7 - 18.5<br>11.2 - 19.8  |   | 55<br>176       | 43<br>134       | 78.2<br>76.1             | 65.6 - 87.1<br>69.3 - 81.8 |
| Hawthorns Medical Centre<br>Heathfield Family Centre                   | M88041<br>M85634    | 125<br>173       | 26<br>26   | 20.8<br>15.0                                                                                                    | 14.6 - 28.7<br>10.5 - 21.1 |   | 88<br>129       | 47<br>86        | 53.4<br>66.7             | 43.1 - 63.5<br>58.2 - 74.2 |
| Hill Top Medical Centre                                                | M88645              | 213              | 33         | 15.5                                                                                                            | 11.2 - 21.0                |   | 169             | 98              | 58.0                     | 50.5 - 65.2                |
| Hockley Medical Practice Holly Road Surgery                            | M85797<br>M85801    | <b>75</b><br>21  | 9          | 12.0                                                                                                            | 6.4 - 21.3                 |   | <b>54</b><br>16 | 40<br>13        | 74.1                     | 61.1 - 83.9                |
| Holyhead Primary Health Care Centre                                    | M85721              | 118              | 17         | 14.4                                                                                                            | 9.2 - 21.9                 |   | 87              | 66              | 75.9                     | 65.9 - 83.6                |
| Horseley Heath Surgery Jubilee Health Centre                           | M87013<br>M88022    | 329<br>121       | 60<br>25   | 18.2<br>20.7                                                                                                    | 14.4 - 22.8<br>14.4 - 28.7 |   | 259<br>123      | 124<br>42       | 47.9<br>34.1             | 41.9 - 53.9<br>26.4 - 42.9 |
| Kirpal Medical Practice<br>Ladywood Surgery                            | M85176<br>M85760    | <b>74</b><br>22  | 12         | 16.2                                                                                                            | 9.5 - 26.2                 |   | <b>55</b>       | 35<br>8         | 63.6                     | 50.4 - 75.1                |
| Laurie Pike Health Centre                                              | M85069              | 299              | 56         | 18.7                                                                                                            | 14.7 - 23.5                |   | 209             | 160             | 76.6                     | 70.4 - 81.8                |
| Linkway Medical Practice<br>Lodge Road Surgery                         | M88038<br>M88633    | 264<br>75        | 40<br>12   | 15.2<br>16.0                                                                                                    | 11.3 - 20.0<br>9.4 - 25.9  |   | 215<br>55       | 97<br>31        | 45.1<br>56.4             | 38.6 - 51.8<br>43.3 - 68.6 |
| Malling Health Centre Sandwell Malling Health Great Bridge             | Y02704              | 62               | 11<br>6    | 17.7                                                                                                            | 10.2 - 29.0                |   | 49              | 31              | 63.3                     | 49.3 - 75.3                |
| Malling Health Oldbury                                                 | Y02701<br>Y02703    | <b>48</b> 2      | 0          | 12.5                                                                                                            | 5.9 - 24.7                 |   | <b>31</b> 2     | <b>17</b>       | 54.8                     | 37.8 - 70.8                |
| Malling Health Wednesbury<br>Marshall Street Surgery                   | Y02702<br>M88637    | 62<br>60         | 7<br>11    | 11.3<br>18.3                                                                                                    | 5.6 - 21.5<br>10.6 - 29.9  |   | 58<br>40        | 16<br>15        | 27.6<br>37.5             | 17.8 - 40.2<br>24.2 - 53.0 |
| New Street Surgery                                                     | M88035              | 5                | 1          | *                                                                                                               | *                          |   | 4               | 1               | *                        | *                          |
| Newport Medical Practice<br>Newtown Health Centre                      | M85164<br>M85020    | 256<br>426       | 31<br>67   | 12.1<br>15.7                                                                                                    | 8.7 - 16.7<br>12.6 - 19.5  |   | 228<br>295      | 155<br>211      | 68.0<br>71.5             | 61.7 - 73.7<br>66.1 - 76.4 |
| Norvic Family Practice Oakeswell Health Centre                         | M88009<br>M88007    | 182<br>343       | 40<br>40   | 22.0<br>11.7                                                                                                    | 16.6 - 28.5<br>8.7 - 15.5  |   | 127<br>318      | 87<br>133       | 68.5<br>41.8             | 60.0 - 75.9<br>36.5 - 47.3 |
| Oakham Surgery                                                         | M88005              | 331              | 53         | 16.0                                                                                                            | 12.5 - 20.3                |   | 259             | 133             | 51.4                     | 45.3 - 57.4                |
| Ojar, Dr Hassouna<br>Old Hill Medical Centre                           | M88629<br>M88016    | <b>56</b> 22     | <b>8</b> 2 | 14.3                                                                                                            | 7.4 - 25.7                 |   | <b>48</b><br>21 | 22<br>13        | 45.8                     | 32.6 - 59.7                |
| Oldbury Health Centre<br>Oldbury P'Ship For Health Ltd                 | M88018<br>M88615    | 405<br>93        | 62<br>13   | 15.3<br>14.0                                                                                                    | 12.1 - 19.1<br>8.4 - 22.5  |   | 334<br>83       | 177<br>49       | 53.0<br>59.0             | 47.6 - 58.3<br>48.3 - 69.0 |
| Park House Surgery                                                     | M88623              | 34               | 6          | 17.6                                                                                                            | 8.3 - 33.5                 |   | 29              | 18              | 62.1                     | 44.0 - 77.3                |
| Pathak, Dr Nd<br>Regis Medical Centre                                  | M88639<br>M88004    | 50<br>248        | 7<br>34    | 14.0<br>13.7                                                                                                    | 7.0 - 26.2<br>10.0 - 18.5  |   | 39<br>198       | 25<br>116       | 64.1<br>58.6             | 48.4 - 77.3<br>51.6 - 65.2 |
| Rood End Medical Practice                                              | M88647              | 48               | 10         | 20.8                                                                                                            | 11.7 - 34.3                |   | 36              | 15              | 41.7                     | 27.1 - 57.8                |
| Rotton Park Medical Centre<br>Rowley Healthcare A                      | M85098<br>M88031    | 78<br>129        | 13<br>20   | 16.7<br>15.5                                                                                                    | 10.0 - 26.5<br>10.3 - 22.7 |   | 55<br>99        | 43<br>46        | 78.2<br>46.5             | 65.6 - 87.1<br>37.0 - 56.2 |
| Russell Medical Centre<br>Sarephed Medical Centre                      | M88605<br>M88610    | 13<br><b>76</b>  | 4<br>14    | 18.4                                                                                                            | 11.3 - 28.6                |   | 10<br>53        | 4<br>33         | 62.3                     | 48.8 - 74.1                |
| Shanklin House Surgery                                                 | M85100              | 82               | 18         | 22.0                                                                                                            | 14.4 - 32.1                |   | 54              | 35              | 64.8                     | 51.5 - 76.2                |
| Singh, Dr M<br>Soho Health Centre                                      | M88628<br>Y00412    | 63<br>82         | 17<br>6    | 27.0<br>7.3                                                                                                     | 17.6 - 39.0<br>3.4 - 15.1  |   | 53<br>59        | 26<br>42        | 49.1<br>71.2             | 36.1 - 62.1<br>58.6 - 81.2 |
| Soho Road Health Centre<br>Soho Road Primary Care Centre               | M85757<br>M85715    | 67<br>172        | 6<br>28    | 9.0<br>16.3                                                                                                     | 4.2 - 18.2<br>11.5 - 22.5  |   | 46<br>125       | 30<br>79        | 65.2<br>63.2             | 50.8 - 77.3<br>54.5 - 71.1 |
| Sparkbrook Health Centre                                               | M85093              | 80               | 11         | 13.8                                                                                                            | 7.9 - 23.0                 |   | 64              | 37              | 57.8                     | 45.6 - 69.1                |
| St Paul'S Medical Practice St. James Medical Centre                    | M88040<br>M85787    | 104<br>48        | 8<br>5     | 7.7<br>10.4                                                                                                     | 3.9 - 14.4<br>4.5 - 22.2   |   | 73<br>33        | 42<br>19        | 57.5<br>57.6             | 46.1 - 68.2<br>40.8 - 72.8 |
| Stonecross Medical Centre                                              | M88008              | 137              | 25         | 18.2                                                                                                            | 12.7 - 25.6                |   | 124             | 40              | 32.3                     | 24.7 - 40.9                |
| Summerfield Gp Surg & Urgent Care Centre<br>Summerfield Group Practice | Y02961<br>Y00492    | 13<br><b>153</b> | 1          | 12.4                                                                                                            | 8.1 - 18.6                 |   | 118             | 92              | 78.0                     | 69.7 - 84.5                |
| Summerfield Primary Care Centre<br>Summerfield Primary Care Centre     | M85686<br>M85652    | 72<br>39         | 7 3        | 9.7<br>7.7                                                                                                      | 4.8 - 18.7<br>2.7 - 20.3   |   | 47<br>30        | 33<br>17        | 70.2<br>56.7             | 56.0 - 81.3<br>39.2 - 72.6 |
| The Colston Health Centre                                              | M85611              | 35               | 4          | 11.4                                                                                                            | 4.5 - 26.0                 |   | 22              | 17              | *                        | 35.2 = 72.0                |
| The Health Xchange The Slieve Surgery                                  | Y01057<br>M85145    | 1<br>111         | 1<br>12    | 10.8                                                                                                            | 6.3 - 18.0                 |   | 1<br><b>84</b>  | 1<br><b>67</b>  | 79.8                     | 70.0 - 87.0                |
| The Smethwick Medical Centre                                           | M88002              | 218              | 37         | 17.0                                                                                                            | 12.6 - 22.5                |   | 165             | 101             | 61.2                     | 53.6 - 68.3                |
| The Spires Health Centre<br>The Victoria Surgery                       | M88643<br>M88600    | 127<br>89        | 18<br>14   | 14.2<br>15.7                                                                                                    | 9.2 - 21.3<br>9.6 - 24.7   |   | 117<br>64       | 35<br>32        | 29.9<br>50.0             | 22.4 - 38.7<br>38.1 - 61.9 |
| Tividale Family Practice Udg Surgery                                   | M88026<br>M88611    | 94<br>34         | 14<br>6    | 14.9<br>17.6                                                                                                    | 9.1 - 23.5<br>8.3 - 33.5   |   | 68<br>31        | 27<br>13        | 39.7<br>41.9             | 28.9 - 51.6<br>26.4 - 59.2 |
| Ui Haque, Dr N                                                         | M88626              | 47               | 6          | 12.8                                                                                                            | 6.0 - 25.2                 |   | 39              | 20              | 51.3                     | 36.2 - 66.1                |
| Victoria Road Medical Ctr<br>Vitality Enki Medical Practice            | M85676<br>M85178    | 110<br>134       | 16<br>23   | 14.5<br>17.2                                                                                                    | 9.2 - 22.3<br>11.7 - 24.4  |   | 78<br>97        | 47<br>81        | 60.3<br>83.5             | 49.2 - 70.4<br>74.9 - 89.6 |
| Vitality St James                                                      | M85072<br>M88618    | 3<br>89          | 0          | 14.6                                                                                                            | 8.7 - 23.4                 |   | 2               | 2 28            | 36.4                     | 26.5 - 47.5                |
| Walford Street, Tividale<br>Warley Medical Centre                      | M88003              | 182              | 27         | 14.8                                                                                                            | 10.4 - 20.7                |   | 157             | 80              | 51.0                     | 43.2 - 58.7                |
| Warley Road Surgery West Brom P'Ships For Health                       | M88640<br>M88044    | 60<br>120        | 7<br>18    | 11.7<br>15.0                                                                                                    | 5.8 - 22.2<br>9.7 - 22.5   |   | 44<br>99        | 28<br>39        | 63.6<br>39.4             | 48.9 - 76.2<br>30.3 - 49.2 |
| Whiteheath Medical Centre                                              | M88032              | 333              | 59         | 17.7                                                                                                            | 14.0 - 22.2                |   | 270             | 126             | 46.7                     | 40.8 - 52.6                |
| Yew Tree Surgery * Rates for practices with N<25 not calculated        | M88624              | 151              | 28         | 18.5                                                                                                            | 13.2 - 25.5                | l | 140             | 64              | 45.7                     | 37.7 - 54.0                |

Key Performance Indicators - Sandwell and West Birmingham CCG
Data Source: PEER, West Midlands Perinatal Institute
Data Period: 1 July 2009 - 8 April 2011 KPI definitions and targets: www.pi.nhs.uk/rpnm/lfh\_KPI\_Evidence\_Targets.pdf
NB: KPI 3b: Antentatal Detection of IUGR: Rates not shown by practice due to small numbers

NB: KPI 3b: Antentatal Detection of IUGR: Rates not shown by practice due to small numbers

(CCG Average: 30.9% WM Average: 31.8%)

<sup>\*</sup> Rates displayed for practices with N >= 25