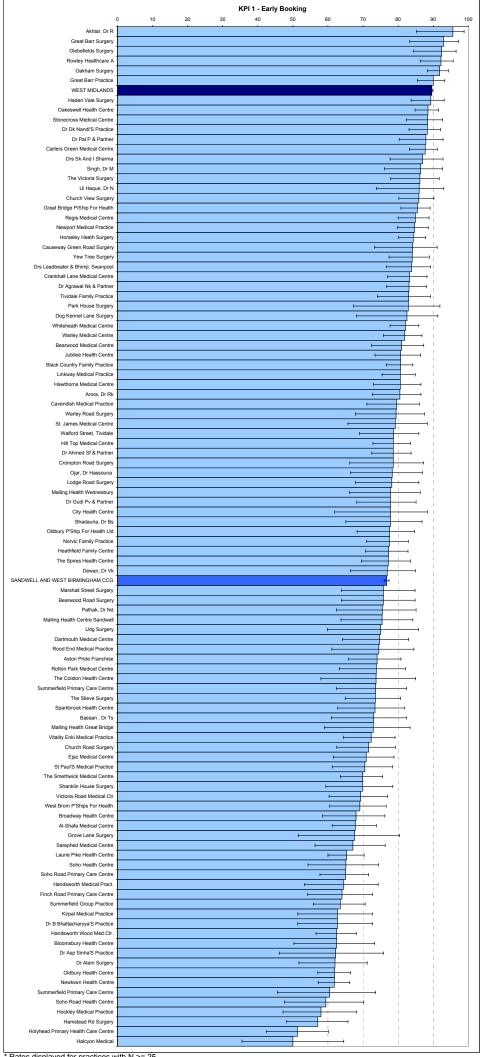

Data Source: PEER, West Midlands Perinatal Institute (Data Period: 1 July 2009 - 8 April 2011)

KPI definitions and targets: www.pi.nhs.uk/rpnm/lfH KPI Evidence Targets.pdf

KPI 1a: Completed Assessment < 13 Weeks Continuity of Carer GP Practice Name
WEST MIDLANDS (2011/12 Average)
SANWELL AND WEST BIRMINGHAM CCG
Akhtar, Dr R
Al-Shafa Medical Centre GP Practice Code 95% CI **76.7** 95.6 67.8 13546 10393 5375 3130 45 208 85.2 - 98.8 61.2 - 73.8 43 141 62.5 M85123 Arora, Dr Rk M88619 123 99 97 80.5 72.6 - 86.5 51 22 43.1 30.5 - 56.7 Aston Pride Franchise Y02164 131 74.0 65.9 - 80.8 58 24 41.4 29.6 - 54.2 Asylum Seekers Health Team (Asht)
Bassan , Dr Ts
Bearwood Medical Centre 63 105 62 54 419 64 103 85 47 M88042 81.0 75.8 72.4 - 87.3 63.8 - 84.8 Bearwood Road Surgery M88019 77.8 80.7 62.5 68.0 87.7 Bhadauria, Dr Bs Black Country Family Practice Bloomsbury Health Centre 42 338 40 70 29 110 M88627 65 1 - 86 8 34 85.3 69.9 - 93.6 76.6 - 84.2 220 50.3 - 73.3 58.4 - 76.2 18 45 Broadway Health Centre 26 111 69.2 Carters Green Medical Centre M88012 261 229 83.2 - 91.2 40.5 53 86 78 159 84.1 79.6 71.6 85.9 73.2 - 91.1 71.1 - 86.1 62.5 - 79.2 80.2 - 90.2 Causeway Green Road Surgery Cavendish Medical Practice M88620 108 109 185 27 38 98 29.6 15.9 - 48.5 Church Road Surgery 42.1 48.0 27.9 - 57.8 38.3 - 57.7 16 47 Church View Surgery City Health Centre M85711 36 168 28 140 77.8 61.9 - 88.3 95 46 Crankhall Lane Medical Centre M88023 83.3 77.0 - 88.2 48.4 38.6 - 58.3 Crompton Road Surgery

Dartmouth Medical Centre M85133 M88036 78.6 74.7 76.9 56 79 78 40 44 59 60 33 66.4 - 84.9 Dewan, Dr Vk M88646 Dog Kennel Lane Surgery 82.5 M88635 68.1 - 91.3 Dr Agrawal Nk & Partner Dr Ahmed Sf & Partner Dr Alam Surgery Dr Asp Sinha'S Practice 83.1 78.6 62.0 62.2 76.7 - 88.1 72.5 - 83.7 51.7 - 71.2 46.1 - 75.9 71.0 - 88.1 30.1 - 46.8 69.4 - 94.5 M88630 166 138 162 57 23 81.0 38.1 86.2 Y01680 Dr B Bhattacharyya'S Practice Dr Dk Nandi'S Practice M85655 47 174 62.7 51.4 - 72.7 75 197 90 107 M85019 88.3 77.8 87.9 83.1 - 92.1 83 49.4 38.9 - 59.9 70 94 109 26 23 45 30 Drs Leadbeater & Bhimji, Swanpool M88010 130 77 83.8 87.0 76.6 - 89.2 77.7 - 92.8 79 57 57.0 46.0 - 67.3 Drs Sk And I Sharma M88017 52.6 39.9 - 65.0 Ejaz Medical Centre Finch Road Primary Care Centre Finch Road Surgery Five Ways Health Centre M85166 29 28 3 16 54.2 - 72.7 39.1 - 73.5 Y02963 M85064 Glebefields Surgery Great Barr Practice M88612 79 73 92.4 84.4 - 96.5 37 77.1 63.5 - 86.7 M88015 231 208 90.0 85 5 - 93 3 105 63 504-689 Great Barr Surgery
Great Bridge P/Ship For Health 57 275 53 235 93.0 85.5 83.3 - 97.2 80.8 - 89.1 124 66 53.2 44.5 - 61.8 Grove Lane Surgery M85010 37 25 67.6 51.5 - 80.4 Haden Vale Surgery M88043 168 150 89.3 83.7 - 93.1 97 62 63.9 54.0 - 72.8 Halcyon Medical Hamstead Rd Surgery Handsworth Medical Pract. 42 119 76 267 50.0 57.1 64.5 62.5 35.5 - 64.5 48.2 - 65.7 53.3 - 74.3 56.6 - 68.1 M85778 21 68 49 167 27 59.3 40.7 - 75.5 71 51 71.8 60.5 - 81.0 Handsworth Wood Med.Ctr M85002 Hawthorns Medical Centre M88041 129 104 80.6 73.0 - 86.5 50.0 33.6 - 66.4 Heathfield Family Centre Hill Top Medical Centre Hockley Medical Practice 77.3 78.6 58.0 59.8 - 82.2 48.4 - 72.9 47.8 - 81.4 M85634 181 140 173 47 70.7 - 82.8 72.4 61.4 Holly Road Surgery Holyhead Primary Health Care Centre M85721 119 61 51.3 42.4 - 60.1 27 75.0 58.9 - 86.2 Horseley Heath Surgery Jubilee Health Centre Kirpal Medical Practice 291 113 47 80.1 - 87.8 73.4 - 86.4 51.4 - 72.7 M87013 190 89 127 69 140 75 Ladywood Surgery Laurie Pike Health Centre M85760 M85069 323 211 65.3 60.0 - 70.3 91 50 54.9 44.7 - 64.8 263 78 65 48 212 61 49 35 80.6 78.2 75.4 72.9 Linkway Medical Practice Lodge Road Surgery 75.4 - 84.9 67.8 - 85.9 мяялзя 106 24.8 - 42.4 Malling Health Centre Sandwell Malling Health Great Bridge 24 14 Y02704 34.1 - 60.5 26.4 - 57.8 59.0 - 83.4 34 Y02701 41.2 Malling Health Oldbury Malling Health Wednesb Marshall Street Surgery New Street Surgery Y02703 Y02702 49 47 77.8 66 1 - 86 3 57 26 45.6 33.4 - 58.4 62 75.8 84.7 79.8 - 88.6 Newport Medical Practice M85164 255 216 41.4 29.6 - 54.2 Newtown Health Centre M85020 440 272 61.8 57.2 - 66.2 108 73 67.6 58.3 - 75.7 187 349 328 145 309 301 53.4 - 78.8 66.8 - 78.9 78.0 - 89.2 M88009 M88007 71.0 - 82.9 84.8 - 91.5 33 148 135 Oakham Surgery Ojar, Dr Hassouna 91.8 78.3 160 M88629 60 66.4 - 86.9 Old Hill Medical Centre M88016 Oldbury Health Centre
Oldbury P'Ship For Health Ltd 255 76 29 61.9 77.6 82.9 412 57.1 - 66.5 147 72 28 41.0 - 57.0 Park House Surgery Pathak, Dr Nd M88639 53 40 214 75.5 62.4 - 85.1 252 51 80 129 Regis Medical Centre Rood End Medical Practice M88004 84.9 74.5 80.0 - 88.8 61.1 - 84.5 155 129 83.2 76.6 - 88.3 38 59 119 M88647 12.0 55.2 Russell Medical Centre M88605 55 67.1 Sarephed Medical Centre M88610 82 56.3 - 76.3 27 20 74.1 55.3 - 86.8 69.8 86.4 65.1 59.4 59.4 - 78.5 76.1 - 92.7 54.3 - 74.4 47.6 - 70.2 Shanklin House Surgery Singh, Dr M M85100 86 66 83 69 177 79 105 48 147 Soho Health Centre 25 18 72.0 52.4 - 85.7 Soho Road Health Centre M85757 115 56 Soho Road Primary Care Centre Sparkbrook Health Centre M85715 65.0 40 71.4 58.5 - 81.6 62.8 - 81.9 61.2 - 78.4 65.7 - 88.3 M85093 73.4 70.5 St Paul'S Medical Practice St. James Medical Centre 37 81.1 130 86 66 76.7 Stonecross Medical Centre M88008 88.4 82.3 - 92.7 66.8 - 84.4 Summerfield Gp Surg & Urgent Care Centre
Summerfield Group Practice
Summerfield Primary Care Centre Y02961 63.5 73.6 55.8 - 70.6 62.4 - 82.4 25.7 - 54.3 101 53 41 16 39.0 159 72 43 38 Summerfield Primary Care Centre 26 28 45.6 - 73.6 The Colston Health Centre M85611 73.7 58.0 - 85.0 The Health Xchange
The Slieve Surgery
The Smethwick Medical Centre
The Spires Health Centre Y01057 M85145 117 73.5 64 9 - 80 7 69.0 50.8 - 82.7 20 32 46 15 219 136 69.9 77.2 57 79 45 153 105 63.5 - 75.6 69.5 - 83.5 56.1 58.2 43.3 - 68.2 47.2 - 68.5 The Victoria Surgery M88600 81 78 86.2 77.8 - 91.7 33.3 21.4 - 47.9 83.0 75.0 86.0 Tividale Family Practice M88026 74.1 - 89.2 37 20 54.1 38.4 - 69.0 59.8 - 85.8 73.8 - 93.0 40 50 114 141 Victoria Road Medical Ctr 25 79 102 69.3 72.3 60.3 - 77.0 20 Vitality Enki Medical Practice M85178 64.4 - 79.1 40 23 57.5 42.2 - 71.5 Vitality St James
Walford Street, Tividale
Warley Medical Centre 89 78.7 69.0 - 85.9 33 75.0 60 6 - 85 4 154 27 60 33.1 - 57.5 188 63 81.9 79.4 75.8 - 86.8 67.8 - 87.5 45.0 Warley Road Surgery 50 West Brom P'Ships For Health M88044 123 85 69.1 60.5 - 76.6 56.8 - 81.8 Whiteheath Medical Centre M88032 82.1 77.7 - 85.9 181 101 55.8