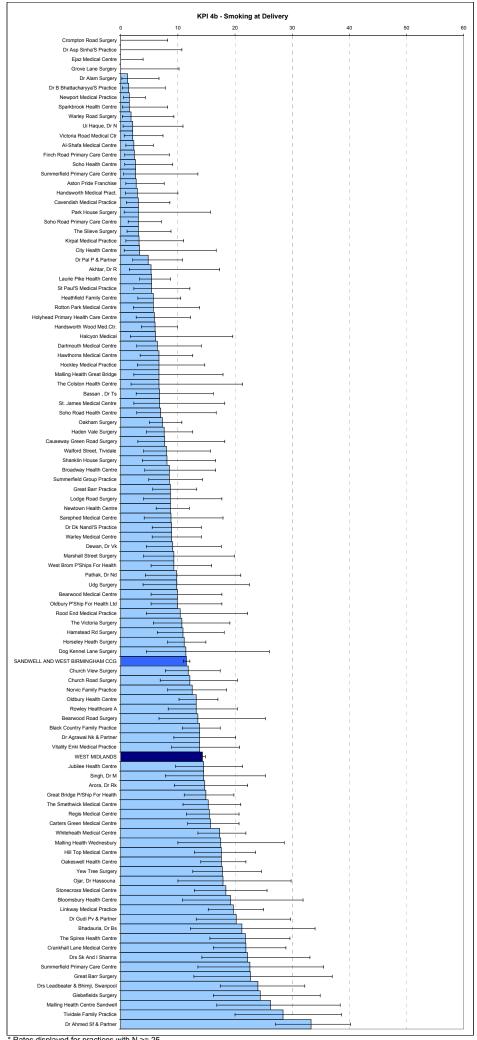

NB: KPI 4c: Smoking Cessation: Rates not shown by practice because of small numbers

(CCG Average: 33.2% WM Average: 27.1%)

| (**************************************                               |                  | KPI 4a:            |                |              |                            | KPI 4b:             |                  |           |              |                            |  |
|-----------------------------------------------------------------------|------------------|--------------------|----------------|--------------|----------------------------|---------------------|------------------|-----------|--------------|----------------------------|--|
|                                                                       |                  | Smoking at Booking |                |              |                            | Smoking at Delivery |                  |           |              |                            |  |
| GP Practice Name<br>WEST MIDLANDS (2011/12 Average)                   | GP Practice Code | N                  | n              | %            | 95% CI<br>18.9 - 19.8      |                     | N                | n         | %            | 95% CI<br>13.9 - 14.8      |  |
| SANWELL AND WEST BIRMINGHAM CCG                                       |                  | 13575              | 2263           | 19.3<br>16.7 | 16.1 - 17.3                |                     | 12369            | 1426      | 14.3<br>11.5 | 11.0 - 12.1                |  |
| Akhtar, Dr R<br>Al-Shafa Medical Centre                               | M88024<br>M85123 | 46<br>206          | 5<br>6         | 10.9<br>2.9  | 4.7 - 23.0<br>1.3 - 6.2    |                     | 38<br>175        | 2         | 5.3<br>2.3   | 1.5 - 17.3<br>0.9 - 5.7    |  |
| Arora, Dr Rk                                                          | M88619           | 124                | 30             | 24.2         | 17.5 - 32.4                |                     | 116              | 17        | 14.7         | 9.4 - 22.2                 |  |
| Aston Pride Franchise Asylum Seekers Health Team (Asht)               | Y02164<br>M85817 | 126<br>12          | 11             | 8.7          | 4.9 - 15.0                 |                     | 111<br>11        | 3<br>1    | 2.7          | 0.9 - 7.6                  |  |
| Bassan , Dr Ts                                                        | M88625           | 62                 | 12             | 19.4         | 11.4 - 30.9                |                     | 59               | 4         | 6.8          | 2.7 - 16.2                 |  |
| Bearwood Medical Centre<br>Bearwood Road Surgery                      | M88042<br>M88019 | 102<br>62          | 13<br>14       | 12.7<br>22.6 | 7.6 - 20.6<br>14.0 - 34.4  |                     | 91<br>52         | 9<br>7    | 9.9<br>13.5  | 5.3 - 17.7<br>6.7 - 25.3   |  |
| Bhadauria, Dr Bs                                                      | M88627           | 53                 | 13             | 24.5         | 14.9 - 37.6                |                     | 52               | 11        | 21.2         | 12.2 - 34.0                |  |
| Black Country Family Practice<br>Bloomsbury Health Centre             | M88013<br>M85663 | 432<br>66          | 81<br>15       | 18.8<br>22.7 | 15.4 - 22.7<br>14.3 - 34.2 |                     | 414<br>52        | 57<br>10  | 13.8<br>19.2 | 10.8 - 17.4<br>10.8 - 31.9 |  |
| Broadway Health Centre                                                | Y00471           | 104<br>259         | 16             | 15.4<br>22.0 | 9.7 - 23.5<br>17.4 - 27.4  |                     | 82<br>249        | 7<br>39   | 8.5          | 4.2 - 16.6                 |  |
| Carters Green Medical Centre<br>Causeway Green Road Surgery           | M88012<br>M88620 | 62                 | 57<br>13       | 21.0         | 12.7 - 32.6                |                     | 52<br>52         | 4         | 15.7<br>7.7  | 11.7 - 20.7<br>3.0 - 18.2  |  |
| Cavendish Medical Practice<br>Church Road Surgery                     | M85642<br>M85697 | 109<br>105         | 7<br>22        | 6.4<br>21.0  | 3.1 - 12.7<br>14.3 - 29.7  |                     | 98<br>91         | 3<br>11   | 3.1<br>12.1  | 1.0 - 8.6<br>6.9 - 20.4    |  |
| Church View Surgery                                                   | M88030           | 185                | 43             | 23.2         | 17.7 - 29.8                |                     | 178              | 21        | 11.8         | 7.8 - 17.4                 |  |
| City Health Centre<br>Crankhall Lane Medical Centre                   | M85711<br>M88023 | 36<br>169          | 1<br>50        | 2.8<br>29.6  | 0.5 - 14.2<br>23.2 - 36.9  |                     | 30<br>160        | 1<br>35   | 3.3<br>21.9  | 0.6 - 16.7<br>16.2 - 28.9  |  |
| Crompton Road Surgery                                                 | M85133           | 56                 | 1              | 1.8          | 0.3 - 9.4                  |                     | 43               | 0         | 0.0          | 0.0 - 8.2                  |  |
| Dartmouth Medical Centre<br>Dewan, Dr Vk                              | M88036<br>M88646 | 79<br>80           | 8<br>11        | 10.1<br>13.8 | 5.2 - 18.7<br>7.9 - 23.0   |                     | 78<br>77         | 5<br>7    | 6.4<br>9.1   | 2.8 - 14.1<br>4.5 - 17.6   |  |
| Dog Kennel Lane Surgery                                               | M88635           | 40                 | 7              | 17.5         | 8.7 - 31.9                 |                     | 35               | 4         | 11.4         | 4.5 - 26.0                 |  |
| Dr Agrawal Nk & Partner Dr Ahmed Sf & Partner                         | M88630<br>M88001 | 168<br>209         | 31<br>83       | 18.5<br>39.7 | 13.3 - 25.0<br>33.3 - 46.5 |                     | 159<br>198       | 22<br>66  | 13.8<br>33.3 | 9.3 - 20.1<br>27.1 - 40.2  |  |
| Dr Alam Surgery                                                       | M85701           | 91                 | 2              | 2.2          | 0.6 - 7.7                  |                     | 81               | 1         | 1.2          | 0.2 - 6.7                  |  |
| Dr Asp Sinha'S Practice Dr B Bhattacharyya'S Practice                 | Y01680<br>M85655 | 35<br>74           | 1 4            | 2.9<br>5.4   | 0.5 - 14.5<br>2.1 - 13.1   |                     | 32<br>69         | 0         | 0.0<br>1.4   | 0.0 - 10.7<br>0.3 - 7.8    |  |
| Dr Dk Nandi'S Practice                                                | M85019           | 193                | 21             | 10.9         | 7.2 - 16.1                 |                     | 169              | 15        | 8.9          | 5.5 - 14.1                 |  |
| Dr Gudi Pv & Partner Dr Pal P & Partner                               | M88014<br>M88021 | 91<br>111          | 20<br>6        | 22.0<br>5.4  | 14.7 - 31.5<br>2.5 - 11.3  |                     | 89<br>104        | 18<br>5   | 20.2<br>4.8  | 13.2 - 29.7<br>2.1 - 10.8  |  |
| Drs Leadbeater & Bhimji, Swanpool                                     | M88010           | 131                | 43             | 32.8         | 25.4 - 41.3                |                     | 125              | 30        | 24.0         | 17.4 - 32.2                |  |
| Drs Sk And I Sharma<br>Ejaz Medical Centre                            | M88017<br>M85166 | 77<br>102          | 26<br>0        | 33.8<br>0.0  | 24.2 - 44.9<br>0.0 - 3.6   |                     | 72<br>94         | 16<br>0   | 22.2<br>0.0  | 14.2 - 33.1<br>0.0 - 3.9   |  |
| Finch Road Primary Care Centre                                        | M85154           | 101                | 2              | 2.0          | 0.5 - 6.9                  |                     | 82               | 2         | 2.4          | 0.7 - 8.5                  |  |
| Finch Road Surgery<br>Five Ways Health Centre                         | Y02963<br>M85064 | 4 4                | 0              | *            | *                          |                     | 4 4              |           | *            | *                          |  |
| Glebefields Surgery                                                   | M88612           | 79                 | 27             | 34.2         | 24.7 - 45.2                |                     | 78               | 19        | 24.4         | 16.2 - 34.9                |  |
| Great Barr Practice<br>Great Barr Surgery                             | M88015<br>M85809 | 232<br>58          | 28<br>15       | 12.1<br>25.9 | 8.5 - 16.9<br>16.3 - 38.4  |                     | 207<br>44        | 18<br>10  | 8.7<br>22.7  | 5.6 - 13.3<br>12.8 - 37.0  |  |
| Great Bridge P/Ship For Health                                        | M88616           | 277                | 66             | 23.8         | 19.2 - 29.2                |                     | 261              | 39        | 14.9         | 11.1 - 19.8                |  |
| Grove Lane Surgery<br>Haden Vale Surgery                              | M85010<br>M88043 | 37<br>171          | 0<br>23        | 0.0<br>13.5  | 0.0 - 9.4<br>9.1 - 19.4    |                     | 34<br>171        | 0<br>13   | 0.0<br>7.6   | 0.0 - 10.2<br>4.5 - 12.6   |  |
| Halcyon Medical                                                       | M85778           | 40                 | 2              | 5.0          | 1.4 - 16.5                 |                     | 33               | 2         | 6.1          | 1.7 - 19.6                 |  |
| Hamstead Rd Surgery Handsworth Medical Pract.                         | M85009<br>M85082 | 114<br>71          | 19<br>6        | 16.7<br>8.5  | 10.9 - 24.6<br>3.9 - 17.2  |                     | 110<br>69        | 12<br>2   | 10.9<br>2.9  | 6.4 - 18.1<br>0.8 - 10.0   |  |
| Handsworth Wood Med.Ctr.                                              | M85002           | 267                | 31             | 11.6         | 8.3 - 16.0                 |                     | 232              | 14        | 6.0          | 3.6 - 9.9                  |  |
| Hawthorns Medical Centre<br>Heathfield Family Centre                  | M88041<br>M85634 | 127<br>181         | 18<br>18       | 14.2<br>9.9  | 9.2 - 21.3<br>6.4 - 15.2   |                     | 120<br>158       | 8         | 6.7<br>5.7   | 3.4 - 12.6<br>3.0 - 10.5   |  |
| Hill Top Medical Centre                                               | M88645           | 222                | 51             | 23.0         | 17.9 - 28.9                |                     | 193              | 34        | 17.6         | 12.9 - 23.6                |  |
| Hockley Medical Practice<br>Holly Road Surgery                        | M85797<br>M85801 | <b>82</b><br>21    | 10<br>3        | 12.2         | 6.8 - 21.0                 |                     | <b>75</b><br>16  | 5<br>3    | 6.7          | 2.9 - 14.7                 |  |
| Holyhead Primary Health Care Centre                                   | M85721           | 120                | 17             | 14.2         | 9.0 - 21.5                 |                     | 102              | 6         | 5.9          | 2.7 - 12.2                 |  |
| Horseley Heath Surgery Jubilee Health Centre                          | M87013<br>M88022 | 345<br>142         | 67<br>33       | 19.4<br>23.2 | 15.6 - 23.9<br>17.1 - 30.8 |                     | 333<br>138       | 37<br>20  | 11.1<br>14.5 | 8.2 - 14.9<br>9.6 - 21.3   |  |
| Kirpal Medical Practice                                               | M85176           | 76                 | 5              | 6.6          | 2.8 - 14.5                 |                     | 62               | 2         | 3.2          | 0.9 - 11.0                 |  |
| Ladywood Surgery<br>Laurie Pike Health Centre                         | M85760<br>M85069 | 22<br>317          | 22             | 6.9          | 4.6 - 10.3                 |                     | 17<br><b>277</b> | 3<br>15   | 5.4          | 3.3 - 8.7                  |  |
| Linkway Medical Practice                                              | M88038           | 269                | 54             | 20.1         | 15.7 - 25.3                |                     | 259              | 51        | 19.7         | 15.3 - 25.0<br>4.0 - 17.7  |  |
| Lodge Road Surgery Malling Health Centre Sandwell                     | M88633<br>Y02704 | 79<br>65           | 14<br>19       | 17.7<br>29.2 | 10.9 - 27.6<br>19.6 - 41.2 |                     | 69<br>61         | 6<br>16   | 8.7<br>26.2  | 16.8 - 38.4                |  |
| Malling Health Great Bridge                                           | Y02701           | 48                 | 7              | 14.6         | 7.2 - 27.2                 |                     | 45               | 3         | 6.7          | 2.3 - 17.9                 |  |
| Malling Health Oldbury Malling Health Wednesbury                      | Y02703<br>Y02702 | 64                 | 15             | 23.4         | 14.7 - 35.1                |                     | 2<br>63          | 11        | 17.5         | 10.0 - 28.6                |  |
| Marshall Street Surgery<br>New Street Surgery                         | M88637<br>M88035 | 60                 | 7              | 11.7         | 5.8 - 22.2                 |                     | 54               | 5         | 9.3          | 4.0 - 19.9                 |  |
| Newport Medical Practice                                              | M85164           | 256                | 6              | 2.3          | 1.1 - 5.0                  |                     | 200              | 3         | 1.5          | 0.5 - 4.3                  |  |
| Newtown Health Centre<br>Norvic Family Practice                       | M85020<br>M88009 | 438<br>185         | 65<br>30       | 14.8<br>16.2 | 11.8 - 18.5<br>11.6 - 22.2 |                     | 367<br>160       | 32<br>20  | 8.7<br>12.5  | 6.2 - 12.0<br>8.2 - 18.5   |  |
| Oakeswell Health Centre                                               | M88007           | 362                | 82             | 22.7         | 18.6 - 27.2                |                     | 352              | 62        | 17.6         | 14.0 - 21.9                |  |
| Oakham Surgery<br>Ojar, Dr Hassouna                                   | M88005<br>M88629 | 336<br>60          | 41<br>14       | 12.2<br>23.3 | 9.1 - 16.1<br>14.4 - 35.4  |                     | 327<br>56        | 24<br>10  | 7.3<br>17.9  | 5.0 - 10.7<br>10.0 - 29.8  |  |
| Old Hill Medical Centre                                               | M88016           | 23                 | 9              | 23.3         | 14.4 = 35.4                |                     | 22               | 7         | 17.5         | 10.0 - 25.0                |  |
| Oldbury Health Centre<br>Oldbury P'Ship For Health Ltd                | M88018<br>M88615 | 416<br>96          | 100<br>16      | 24.0<br>16.7 | 20.2 - 28.4<br>10.5 - 25.4 |                     | 379<br>91        | 50<br>9   | 13.2<br>9.9  | 10.2 - 17.0<br>5.3 - 17.7  |  |
| Park House Surgery                                                    | M88623           | 33                 | 3              | 9.1          | 3.1 - 23.6                 |                     | 32               | 1         | 3.1          | 0.6 - 15.7                 |  |
| Pathak, Dr Nd<br>Regis Medical Centre                                 | M88639<br>M88004 | 52<br>253          | 6<br>55        | 11.5<br>21.7 | 5.4 - 23.0<br>17.1 - 27.2  |                     | 51<br>238        | 5<br>37   | 9.8<br>15.5  | 4.3 - 21.0<br>11.5 - 20.7  |  |
| Rood End Medical Practice                                             | M88647           | 52                 | 10             | 19.2         | 10.8 - 31.9                |                     | 48               | 5         | 10.4         | 4.5 - 22.2                 |  |
| Rotton Park Medical Centre<br>Rowley Healthcare A                     | M85098<br>M88031 | 80<br>129          | 5<br>22        | 6.3<br>17.1  | 2.7 - 13.8<br>11.5 - 24.5  |                     | 70<br>121        | 4<br>16   | 5.7<br>13.2  | 2.2 - 13.8<br>8.3 - 20.4   |  |
| Russell Medical Centre                                                | M88605           | 13                 | 4              | *            | *                          |                     | 13               | 4         | *            | *                          |  |
| Sarephed Medical Centre<br>Shanklin House Surgery                     | M88610<br>M85100 | 79<br>84           | 14<br>9        | 17.7<br>10.7 | 10.9 - 27.6<br>5.7 - 19.1  |                     | 68<br>74         | 6         | 8.8<br>8.1   | 4.1 - 17.9<br>3.8 - 16.6   |  |
| Singh, Dr M                                                           | M88628           | 64                 | 9              | 14.1         | 7.6 - 24.6                 |                     | 62               | 9         | 14.5         | 7.8 - 25.3                 |  |
| Soho Health Centre<br>Soho Road Health Centre                         | Y00412<br>M85757 | 83<br>67           | 6              | 7.2<br>9.0   | 3.4 - 14.9<br>4.2 - 18.2   |                     | 76<br>57         | 2         | 2.6<br>7.0   | 0.7 - 9.1<br>2.8 - 16.7    |  |
| Soho Road Primary Care Centre                                         | M85715           | 173                | 10             | 5.8          | 3.2 - 10.3                 |                     | 160              | 5         | 3.1          | 1.3 - 7.1                  |  |
| Sparkbrook Health Centre<br>St Paul'S Medical Practice                | M85093<br>M88040 | 81<br>105          | 1 13           | 1.2<br>12.4  | 0.2 - 6.7<br>7.4 - 20.0    |                     | 65<br>92         | 1<br>5    | 1.5<br>5.4   | 0.3 - 8.2<br>2.3 - 12.1    |  |
| St. James Medical Centre                                              | M85787           | 48                 | 2              | 4.2          | 1.2 - 14.0                 |                     | 44               | 3         | 6.8          | 2.3 - 18.2                 |  |
| Stonecross Medical Centre<br>Summerfield Gp Surg & Urgent Care Centre | M88008<br>Y02961 | <b>152</b> 15      | <b>41</b><br>1 | 27.0         | 20.6 - 34.5                |                     | <b>141</b><br>13 | <b>26</b> | 18.4         | 12.9 - 25.6                |  |
| Summerfield Group Practice                                            | Y00492<br>M85686 | 158<br>73          | 27<br>18       | 17.1<br>24.7 | 12.0 - 23.7<br>16.2 - 35.6 |                     | 141<br>53        | 12<br>12  | 8.5<br>22.6  | 4.9 - 14.3<br>13.5 - 35.5  |  |
| Summerfield Primary Care Centre<br>Summerfield Primary Care Centre    | M85686<br>M85652 | 42                 | 18<br>3        | 24.7<br>7.1  | 16.2 - 35.6<br>2.5 - 19.0  |                     | 38               | 1         | 22.6<br>2.6  | 13.5 - 35.5<br>0.5 - 13.5  |  |
| The Colston Health Centre                                             | M85611           | 38                 | 5              | 13.2         | 5.8 - 27.3                 |                     | 30               | 2         | 6.7          | 1.8 - 21.3                 |  |
| The Health Xchange<br>The Slieve Surgery                              | Y01057<br>M85145 | 1<br>117           | 1<br>7         | 6.0          | 2.9 - 11.8                 |                     | 96               | 3         | 3.1          | 1.1 - 8.8                  |  |
| The Smethwick Medical Centre                                          | M88002           | 222                | 42             | 18.9         | 14.3 - 24.6                |                     | 196              | 30        | 15.3         | 10.9 - 21.0                |  |
| The Spires Health Centre The Victoria Surgery                         | M88643<br>M88600 | 135<br>92          | 34<br>16       | 25.2<br>17.4 | 18.6 - 33.1<br>11.0 - 26.4 |                     | 133<br>84        | 29<br>9   | 21.8<br>10.7 | 15.6 - 29.6<br>5.7 - 19.1  |  |
| Tividale Family Practice                                              | M88026           | 96                 | 37             | 38.5         | 29.4 - 48.5                |                     | 88               | 25        | 28.4         | 20.0 - 38.6                |  |
| Udg Surgery<br>Ui Haque, Dr N                                         | M88611<br>M88626 | 42<br>50           | 6 3            | 14.3<br>6.0  | 6.7 - 27.8<br>2.1 - 16.2   |                     | 41<br>48         | 4<br>1    | 9.8<br>2.1   | 3.9 - 22.5<br>0.4 - 10.9   |  |
| Victoria Road Medical Ctr                                             | M85676           | 110                | 6              | 5.5          | 2.5 - 11.4                 |                     | 95               | 2         | 2.1          | 0.6 - 7.4                  |  |
| Vitality Enki Medical Practice<br>Vitality St James                   | M85178<br>M85072 | 140<br>3           | 27<br>0        | 19.3         | 13.6 - 26.6                |                     | 130<br>2         | <b>18</b> | 13.8         | 8.9 - 20.8                 |  |
| Walford Street, Tividale                                              | M88618           | 90                 | 11             | 12.2         | 7.0 - 20.6                 |                     | 87               | 7         | 8.0          | 4.0 - 15.7                 |  |
| Warley Medical Centre<br>Warley Road Surgery                          | M88003<br>M88640 | 189<br>63          | 35<br>3        | 18.5<br>4.8  | 13.6 - 24.7<br>1.6 - 13.1  |                     | 169<br>57        | 15<br>1   | 8.9<br>1.8   | 5.5 - 14.1<br>0.3 - 9.3    |  |
| West Brom P'Ships For Health                                          | M88044           | 126                | 13             | 10.3         | 6.1 - 16.9                 |                     | 118              | 11        | 9.3          | 5.3 - 15.9                 |  |
| Whiteheath Medical Centre<br>Yew Tree Surgery                         | M88032<br>M88624 | 337<br>157         | 92<br>37       | 27.3<br>23.6 | 22.8 - 32.3<br>17.6 - 30.8 | _                   | 312<br>157       | 54<br>28  | 17.3<br>17.8 | 13.5 - 21.9<br>12.6 - 24.6 |  |
| * Rates for practices with N<25 not calculated                        |                  | -                  |                |              |                            |                     |                  |           | -            |                            |  |

Data Source: PEER, West Midlands Perinatal Institute

Data Period: 1 July 2009 - 8 April 2011

KPI definitions and targets: www.pi.nhs.uk/rpnm/lfh\_KPI\_Evidence\_Targets.pdf

NB: KPI 4c: Smoking Cessation: Rates not shown by practice due to small numbers

(CCG Average: 33.2% WM Average: 27.1%)

Key Performance Indicators - Sandwell and West Birmingham CCG
Data Source: PEER, West Midlands Perinatal Institute
Data Period: 1 July 2009 - 8 April 2011 KPI definitions and targets: <a href="www.pi.nhs.uk/rpnm/lfh">www.pi.nhs.uk/rpnm/lfh</a> KPI Evidence Targets.pdf
NB: KPI 4c: Smoking Cessation: Rates not shown by practice due to small numbers
(CCG Average: 33.2% WM Average: 27.1%)