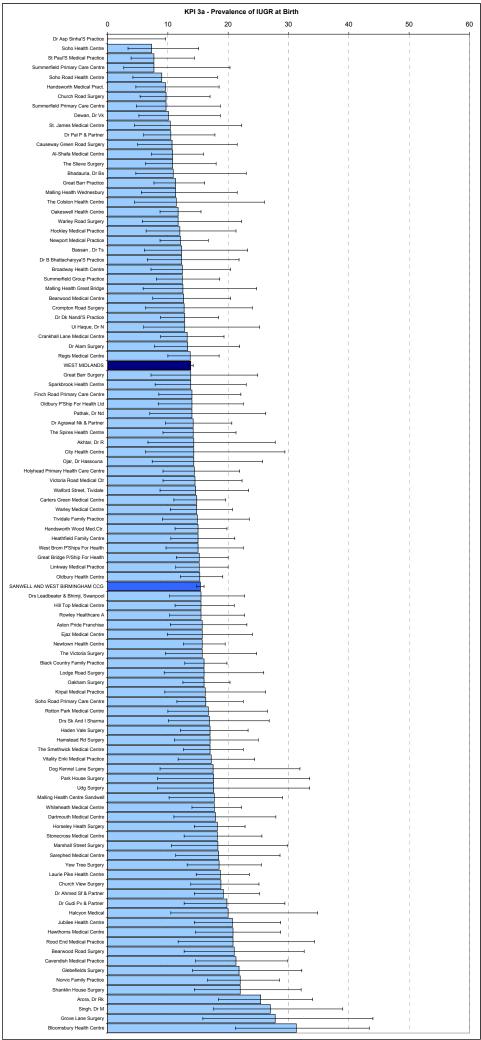

## Key Performance Indicators - Sandwell and West Birmingham CCG Data Source: PEER, West Midlands Perinatal Institute (Data Period: 1 July 2009 - 8 April 2011)

KPI 3a: Prevalence of IUGR at birth
KPI 5: Breastfeeding Initiation < 48 Hrs
Www.pi.nhs.uk/rpnm/lfH KPI Evidence Targets.pdf
NB: KPI 3b: Antentatal Detection of IUGR: Rates not shown by practice because of small numbers
(CCG Average: 30.9% WM Average: 31.8%)

| (CCG Average.                                                          | . 00.0 /0 VVIVI / ( |                  |            | uth Destrictio                                                                                                  | m (IIICD) at               |   |                 | V.D             | 15:                      |                            |
|------------------------------------------------------------------------|---------------------|------------------|------------|-----------------------------------------------------------------------------------------------------------------|----------------------------|---|-----------------|-----------------|--------------------------|----------------------------|
|                                                                        |                     | KPI 3a: Intr     |            | wth Restriction to the contraction ( ) with the contraction ( ) with the contraction ( ) with the contraction ( | on (IUGK) at               |   | Bre             |                 | า ธ:<br>nitiation < 48 I | Hrs                        |
| GP Practice Name WEST MIDLANDS (2011/12 Average)                       | GP Practice Code    | N                | n `        | %<br>13.8                                                                                                       | 95% CI<br>13.4 - 14.2      |   | N               | n               | %<br>60.5                | 95% CI<br>59.9 - 61.1      |
| SANWELL AND WEST BIRMINGHAM CCG                                        |                     | 13170            | 2031       | 15.4                                                                                                            | 14.8 - 16.0                |   | 10290           | 5604            | 54.5                     | 53.5 - 55.4                |
| Akhtar, Dr R<br>Al-Shafa Medical Centre                                | M88024<br>M85123    | 42<br>203        | 6<br>22    | 14.3<br>10.8                                                                                                    | 6.7 - 27.8<br>7.3 - 15.9   |   | 28<br>140       | 14<br>69        | 50.0<br>49.3             | 32.6 - 67.4<br>41.1 - 57.5 |
| Arora, Dr Rk<br>Aston Pride Franchise                                  | M88619<br>Y02164    | 118<br>127       | 30<br>20   | 25.4<br>15.7                                                                                                    | 18.4 - 34.0<br>10.4 - 23.1 |   | 99<br>92        | 44<br>65        | 44.4<br>70.7             | 35.0 - 54.3<br>60.7 - 79.0 |
| Asylum Seekers Health Team (Asht)                                      | M85817              | 10               | 2          | *                                                                                                               | *                          |   | 9               | 6               | *                        | *                          |
| Bassan , Dr Ts<br>Bearwood Medical Centre                              | M88625<br>M88042    | 57<br>103        | 7<br>13    | 12.3<br>12.6                                                                                                    | 6.1 - 23.2<br>7.5 - 20.4   |   | 51<br>82        | 34<br>67        | 66.7<br>81.7             | 53.0 - 78.0<br>72.0 - 88.6 |
| Bearwood Road Surgery                                                  | M88019              | 62               | 13         | 21.0                                                                                                            | 12.7 - 32.6                |   | 39              | 27              | 69.2                     | 53.6 - 81.4                |
| Bhadauria, Dr Bs<br>Black Country Family Practice                      | M88627<br>M88013    | 46<br>431        | 5<br>69    | 10.9<br>16.0                                                                                                    | 4.7 - 23.0<br>12.8 - 19.8  |   | 50<br>358       | 23<br>138       | 46.0<br>38.5             | 33.0 - 59.6<br>33.7 - 43.7 |
| Bloomsbury Health Centre<br>Broadway Health Centre                     | M85663<br>Y00471    | 64<br>97         | 20<br>12   | 31.3<br>12.4                                                                                                    | 21.2 - 43.4<br>7.2 - 20.4  |   | 32<br>69        | 21<br>55        | 65.6<br>79.7             | 48.3 - 79.6<br>68.8 - 87.5 |
| Carters Green Medical Centre                                           | M88012              | 257              | 38         | 14.8                                                                                                            | 11.0 - 19.6                |   | 205             | 106             | 51.7                     | 44.9 - 58.5                |
| Causeway Green Road Surgery<br>Cavendish Medical Practice              | M88620<br>M85642    | 56<br>108        | 6<br>23    | 10.7<br>21.3                                                                                                    | 5.0 - 21.5<br>14.6 - 29.9  |   | 56<br>71        | 29<br>38        | 51.8<br>53.5             | 39.0 - 64.3<br>42.0 - 64.6 |
| Church Road Surgery                                                    | M85697              | 103              | 10         | 9.7                                                                                                             | 5.4 - 17.0                 |   | 78              | 40              | 51.3                     | 40.4 - 62.1                |
| Church View Surgery City Health Centre                                 | M88030<br>M85711    | 181<br>35        | 34<br>5    | 18.8<br>14.3                                                                                                    | 13.8 - 25.1<br>6.3 - 29.4  |   | <b>131</b> 20   | <b>71</b><br>14 | 54.2                     | 45.7 - 62.5                |
| Crankhall Lane Medical Centre<br>Crompton Road Surgery                 | M88023<br>M85133    | 159<br>55        | 21<br>7    | 13.2<br>12.7                                                                                                    | 8.8 - 19.3<br>6.3 - 24.0   |   | 151<br>35       | 48<br>30        | 31.8<br>85.7             | 24.9 - 39.6<br>70.6 - 93.7 |
| Dartmouth Medical Centre                                               | M88036              | 78               | 14         | 17.9                                                                                                            | 11.0 - 27.9                |   | 62              | 31              | 50.0                     | 37.9 - 62.1                |
| Dewan, Dr Vk Dog Kennel Lane Surgery                                   | M88646<br>M88635    | 79<br>40         | 8<br>7     | 10.1<br>17.5                                                                                                    | 5.2 - 18.7<br>8.7 - 31.9   |   | 64<br>32        | 31<br>17        | 48.4<br>53.1             | 36.6 - 60.4<br>36.4 - 69.1 |
| Dr Agrawal Nk & Partner Dr Ahmed Sf & Partner                          | M88630<br>M88001    | 155<br>203       | 22<br>39   | 14.2<br>19.2                                                                                                    | 9.6 - 20.6<br>14.4 - 25.2  |   | 128<br>185      | 49<br>40        | 38.3<br>21.6             | 30.3 - 46.9<br>16.3 - 28.1 |
| Dr Alam Surgery                                                        | M85701              | 90               | 12         | 13.3                                                                                                            | 7.8 - 21.9                 |   | 54              | 33              | 61.1                     | 47.8 - 73.0                |
| Dr Asp Sinha'S Practice<br>Dr B Bhattacharyya'S Practice               | Y01680<br>M85655    | 36<br>73         | 0          | 0.0<br>12.3                                                                                                     | 0.0 - 9.6<br>6.6 - 21.8    |   | 27<br>61        | 17<br>45        | 63.0<br>73.8             | 44.2 - 78.5<br>61.6 - 83.2 |
| Dr Dk Nandi'S Practice                                                 | M85019              | 187              | 24         | 12.8                                                                                                            | 8.8 - 18.4                 |   | 138             | 85              | 61.6                     | 53.3 - 69.3                |
| Dr Gudi Pv & Partner<br>Dr Pal P & Partner                             | M88014<br>M88021    | 86<br>105        | 17<br>11   | 19.8<br>10.5                                                                                                    | 12.7 - 29.4<br>6.0 - 17.8  |   | 80<br>84        | 35<br>60        | 43.8<br>71.4             | 33.4 - 54.7<br>61.0 - 80.0 |
| Drs Leadbeater & Bhimji, Swanpool<br>Drs Sk And I Sharma               | M88010<br>M88017    | 129<br>77        | 20<br>13   | 15.5<br>16.9                                                                                                    | 10.3 - 22.7<br>10.1 - 26.8 |   | 107<br>66       | 35<br>19        | 32.7<br>28.8             | 24.6 - 42.1<br>19.3 - 40.6 |
| Ejaz Medical Centre                                                    | M85166              | 102              | 16         | 15.7                                                                                                            | 9.9 - 24.0                 |   | 58              | 29              | 50.0                     | 37.5 - 62.5                |
| Finch Road Primary Care Centre<br>Finch Road Surgery                   | M85154<br>Y02963    | 100              | 14         | 14.0                                                                                                            | 8.5 - 22.1                 |   | <b>71</b>       | 41              | 57.7                     | 46.2 - 68.5                |
| Five Ways Health Centre                                                | M85064              | 4                | 0          |                                                                                                                 |                            |   | 4               | 2               | *                        | *                          |
| Glebefields Surgery<br>Great Barr Practice                             | M88612<br>M88015    | 78<br>222        | 17<br>25   | 21.8<br>11.3                                                                                                    | 14.1 - 32.2<br>7.7 - 16.1  |   | 56<br>182       | 16<br>121       | 28.6<br>66.5             | 18.4 - 41.5<br>59.3 - 72.9 |
| Great Barr Surgery<br>Great Bridge P/Ship For Health                   | M85809<br>M88616    | 58<br>270        | 8<br>41    | 13.8<br>15.2                                                                                                    | 7.2 - 24.9<br>11.4 - 20.0  |   | 37<br>217       | 25<br>83        | 67.6<br>38.2             | 51.5 - 80.4<br>32.0 - 44.9 |
| Grove Lane Surgery                                                     | M85010              | 36               | 10         | 27.8                                                                                                            | 15.8 - 44.0                |   | 24              | 14              | *                        | *                          |
| Haden Vale Surgery Halcyon Medical                                     | M88043<br>M85778    | 171<br>40        | 29<br>8    | 17.0<br>20.0                                                                                                    | 12.1 - 23.3<br>10.5 - 34.8 |   | 136<br>27       | 70<br>24        | 51.5<br>88.9             | 43.1 - 59.7<br>71.9 - 96.1 |
| Hamstead Rd Surgery                                                    | M85009              | 112              | 19<br>7    | 17.0                                                                                                            | 11.1 - 25.0                |   | 82              | 49              | 59.8                     | 48.9 - 69.7                |
| Handsworth Medical Pract.<br>Handsworth Wood Med.Ctr.                  | M85082<br>M85002    | 73<br>260        | 39         | 9.6<br>15.0                                                                                                     | 4.7 - 18.5<br>11.2 - 19.8  |   | 55<br>176       | 43<br>134       | 78.2<br>76.1             | 65.6 - 87.1<br>69.3 - 81.8 |
| Hawthorns Medical Centre<br>Heathfield Family Centre                   | M88041<br>M85634    | 125<br>173       | 26<br>26   | 20.8<br>15.0                                                                                                    | 14.6 - 28.7<br>10.5 - 21.1 |   | 88<br>129       | 47<br>86        | 53.4<br>66.7             | 43.1 - 63.5<br>58.2 - 74.2 |
| Hill Top Medical Centre                                                | M88645              | 213              | 33         | 15.5                                                                                                            | 11.2 - 21.0                |   | 169             | 98              | 58.0                     | 50.5 - 65.2                |
| Hockley Medical Practice Holly Road Surgery                            | M85797<br>M85801    | <b>75</b><br>21  | 9          | 12.0                                                                                                            | 6.4 - 21.3                 |   | <b>54</b><br>16 | 40<br>13        | 74.1                     | 61.1 - 83.9                |
| Holyhead Primary Health Care Centre                                    | M85721              | 118              | 17         | 14.4                                                                                                            | 9.2 - 21.9                 |   | 87              | 66              | 75.9                     | 65.9 - 83.6                |
| Horseley Heath Surgery Jubilee Health Centre                           | M87013<br>M88022    | 329<br>121       | 60<br>25   | 18.2<br>20.7                                                                                                    | 14.4 - 22.8<br>14.4 - 28.7 |   | 259<br>123      | 124<br>42       | 47.9<br>34.1             | 41.9 - 53.9<br>26.4 - 42.9 |
| Kirpal Medical Practice<br>Ladywood Surgery                            | M85176<br>M85760    | <b>74</b><br>22  | 12         | 16.2                                                                                                            | 9.5 - 26.2                 |   | <b>55</b>       | 35<br>8         | 63.6                     | 50.4 - 75.1                |
| Laurie Pike Health Centre                                              | M85069              | 299              | 56         | 18.7                                                                                                            | 14.7 - 23.5                |   | 209             | 160             | 76.6                     | 70.4 - 81.8                |
| Linkway Medical Practice<br>Lodge Road Surgery                         | M88038<br>M88633    | 264<br>75        | 40<br>12   | 15.2<br>16.0                                                                                                    | 11.3 - 20.0<br>9.4 - 25.9  |   | 215<br>55       | 97<br>31        | 45.1<br>56.4             | 38.6 - 51.8<br>43.3 - 68.6 |
| Malling Health Centre Sandwell Malling Health Great Bridge             | Y02704              | 62               | 11<br>6    | 17.7                                                                                                            | 10.2 - 29.0                |   | 49              | 31              | 63.3                     | 49.3 - 75.3                |
| Malling Health Oldbury                                                 | Y02701<br>Y02703    | <b>48</b> 2      | 0          | 12.5                                                                                                            | 5.9 - 24.7                 |   | <b>31</b> 2     | <b>17</b>       | 54.8                     | 37.8 - 70.8                |
| Malling Health Wednesbury<br>Marshall Street Surgery                   | Y02702<br>M88637    | 62<br>60         | 7<br>11    | 11.3<br>18.3                                                                                                    | 5.6 - 21.5<br>10.6 - 29.9  |   | 58<br>40        | 16<br>15        | 27.6<br>37.5             | 17.8 - 40.2<br>24.2 - 53.0 |
| New Street Surgery                                                     | M88035              | 5                | 1          | *                                                                                                               | *                          |   | 4               | 1               | *                        | *                          |
| Newport Medical Practice<br>Newtown Health Centre                      | M85164<br>M85020    | 256<br>426       | 31<br>67   | 12.1<br>15.7                                                                                                    | 8.7 - 16.7<br>12.6 - 19.5  |   | 228<br>295      | 155<br>211      | 68.0<br>71.5             | 61.7 - 73.7<br>66.1 - 76.4 |
| Norvic Family Practice Oakeswell Health Centre                         | M88009<br>M88007    | 182<br>343       | 40<br>40   | 22.0<br>11.7                                                                                                    | 16.6 - 28.5<br>8.7 - 15.5  |   | 127<br>318      | 87<br>133       | 68.5<br>41.8             | 60.0 - 75.9<br>36.5 - 47.3 |
| Oakham Surgery                                                         | M88005              | 331              | 53         | 16.0                                                                                                            | 12.5 - 20.3                |   | 259             | 133             | 51.4                     | 45.3 - 57.4                |
| Ojar, Dr Hassouna<br>Old Hill Medical Centre                           | M88629<br>M88016    | <b>56</b> 22     | <b>8</b> 2 | 14.3                                                                                                            | 7.4 - 25.7                 |   | <b>48</b><br>21 | 22<br>13        | 45.8                     | 32.6 - 59.7                |
| Oldbury Health Centre<br>Oldbury P'Ship For Health Ltd                 | M88018<br>M88615    | 405<br>93        | 62<br>13   | 15.3<br>14.0                                                                                                    | 12.1 - 19.1<br>8.4 - 22.5  |   | 334<br>83       | 177<br>49       | 53.0<br>59.0             | 47.6 - 58.3<br>48.3 - 69.0 |
| Park House Surgery                                                     | M88623              | 34               | 6          | 17.6                                                                                                            | 8.3 - 33.5                 |   | 29              | 18              | 62.1                     | 44.0 - 77.3                |
| Pathak, Dr Nd<br>Regis Medical Centre                                  | M88639<br>M88004    | 50<br>248        | 7<br>34    | 14.0<br>13.7                                                                                                    | 7.0 - 26.2<br>10.0 - 18.5  |   | 39<br>198       | 25<br>116       | 64.1<br>58.6             | 48.4 - 77.3<br>51.6 - 65.2 |
| Rood End Medical Practice                                              | M88647              | 48               | 10         | 20.8                                                                                                            | 11.7 - 34.3                |   | 36              | 15              | 41.7                     | 27.1 - 57.8                |
| Rotton Park Medical Centre<br>Rowley Healthcare A                      | M85098<br>M88031    | 78<br>129        | 13<br>20   | 16.7<br>15.5                                                                                                    | 10.0 - 26.5<br>10.3 - 22.7 |   | 55<br>99        | 43<br>46        | 78.2<br>46.5             | 65.6 - 87.1<br>37.0 - 56.2 |
| Russell Medical Centre<br>Sarephed Medical Centre                      | M88605<br>M88610    | 13<br><b>76</b>  | 4<br>14    | 18.4                                                                                                            | 11.3 - 28.6                |   | 10<br>53        | 4<br>33         | 62.3                     | 48.8 - 74.1                |
| Shanklin House Surgery                                                 | M85100              | 82               | 18         | 22.0                                                                                                            | 14.4 - 32.1                |   | 54              | 35              | 64.8                     | 51.5 - 76.2                |
| Singh, Dr M<br>Soho Health Centre                                      | M88628<br>Y00412    | 63<br>82         | 17<br>6    | 27.0<br>7.3                                                                                                     | 17.6 - 39.0<br>3.4 - 15.1  |   | 53<br>59        | 26<br>42        | 49.1<br>71.2             | 36.1 - 62.1<br>58.6 - 81.2 |
| Soho Road Health Centre<br>Soho Road Primary Care Centre               | M85757<br>M85715    | 67<br>172        | 6<br>28    | 9.0<br>16.3                                                                                                     | 4.2 - 18.2<br>11.5 - 22.5  |   | 46<br>125       | 30<br>79        | 65.2<br>63.2             | 50.8 - 77.3<br>54.5 - 71.1 |
| Sparkbrook Health Centre                                               | M85093              | 80               | 11         | 13.8                                                                                                            | 7.9 - 23.0                 |   | 64              | 37              | 57.8                     | 45.6 - 69.1                |
| St Paul'S Medical Practice St. James Medical Centre                    | M88040<br>M85787    | 104<br>48        | 8<br>5     | 7.7<br>10.4                                                                                                     | 3.9 - 14.4<br>4.5 - 22.2   |   | 73<br>33        | 42<br>19        | 57.5<br>57.6             | 46.1 - 68.2<br>40.8 - 72.8 |
| Stonecross Medical Centre                                              | M88008              | 137              | 25         | 18.2                                                                                                            | 12.7 - 25.6                |   | 124             | 40              | 32.3                     | 24.7 - 40.9                |
| Summerfield Gp Surg & Urgent Care Centre<br>Summerfield Group Practice | Y02961<br>Y00492    | 13<br><b>153</b> | 1          | 12.4                                                                                                            | 8.1 - 18.6                 |   | 118             | 92              | 78.0                     | 69.7 - 84.5                |
| Summerfield Primary Care Centre<br>Summerfield Primary Care Centre     | M85686<br>M85652    | 72<br>39         | 7 3        | 9.7<br>7.7                                                                                                      | 4.8 - 18.7<br>2.7 - 20.3   |   | 47<br>30        | 33<br>17        | 70.2<br>56.7             | 56.0 - 81.3<br>39.2 - 72.6 |
| The Colston Health Centre                                              | M85611              | 35               | 4          | 11.4                                                                                                            | 4.5 - 26.0                 |   | 22              | 17              | *                        | 35.2 = 72.0                |
| The Health Xchange The Slieve Surgery                                  | Y01057<br>M85145    | 1<br>111         | 1<br>12    | 10.8                                                                                                            | 6.3 - 18.0                 |   | 1<br><b>84</b>  | 1<br><b>67</b>  | 79.8                     | 70.0 - 87.0                |
| The Smethwick Medical Centre                                           | M88002              | 218              | 37         | 17.0                                                                                                            | 12.6 - 22.5                |   | 165             | 101             | 61.2                     | 53.6 - 68.3                |
| The Spires Health Centre<br>The Victoria Surgery                       | M88643<br>M88600    | 127<br>89        | 18<br>14   | 14.2<br>15.7                                                                                                    | 9.2 - 21.3<br>9.6 - 24.7   |   | 117<br>64       | 35<br>32        | 29.9<br>50.0             | 22.4 - 38.7<br>38.1 - 61.9 |
| Tividale Family Practice Udg Surgery                                   | M88026<br>M88611    | 94<br>34         | 14<br>6    | 14.9<br>17.6                                                                                                    | 9.1 - 23.5<br>8.3 - 33.5   |   | 68<br>31        | 27<br>13        | 39.7<br>41.9             | 28.9 - 51.6<br>26.4 - 59.2 |
| Ui Haque, Dr N                                                         | M88626              | 47               | 6          | 12.8                                                                                                            | 6.0 - 25.2                 |   | 39              | 20              | 51.3                     | 36.2 - 66.1                |
| Victoria Road Medical Ctr<br>Vitality Enki Medical Practice            | M85676<br>M85178    | 110<br>134       | 16<br>23   | 14.5<br>17.2                                                                                                    | 9.2 - 22.3<br>11.7 - 24.4  |   | 78<br>97        | 47<br>81        | 60.3<br>83.5             | 49.2 - 70.4<br>74.9 - 89.6 |
| Vitality St James                                                      | M85072<br>M88618    | 3<br>89          | 0          | 14.6                                                                                                            | 8.7 - 23.4                 |   | 2               | 2 28            | 36.4                     | 26.5 - 47.5                |
| Walford Street, Tividale<br>Warley Medical Centre                      | M88003              | 182              | 27         | 14.8                                                                                                            | 10.4 - 20.7                |   | 157             | 80              | 51.0                     | 43.2 - 58.7                |
| Warley Road Surgery West Brom P'Ships For Health                       | M88640<br>M88044    | 60<br>120        | 7<br>18    | 11.7<br>15.0                                                                                                    | 5.8 - 22.2<br>9.7 - 22.5   |   | 44<br>99        | 28<br>39        | 63.6<br>39.4             | 48.9 - 76.2<br>30.3 - 49.2 |
| Whiteheath Medical Centre                                              | M88032              | 333              | 59         | 17.7                                                                                                            | 14.0 - 22.2                |   | 270             | 126             | 46.7                     | 40.8 - 52.6                |
| Yew Tree Surgery * Rates for practices with N<25 not calculated        | M88624              | 151              | 28         | 18.5                                                                                                            | 13.2 - 25.5                | l | 140             | 64              | 45.7                     | 37.7 - 54.0                |

Key Performance Indicators - Sandwell and West Birmingham CCG
Data Source: PEER, West Midlands Perinatal Institute
Data Period: 1 July 2009 - 8 April 2011 KPI definitions and targets: www.pi.nhs.uk/rpnm/lfh\_KPI\_Evidence\_Targets.pdf
NB: KPI 3b: Antentatal Detection of IUGR: Rates not shown by practice due to small numbers

NB: KPI 3b: Antentatal Detection of IUGR: Rates not shown by practice due to small numbers

(CCG Average: 30.9% WM Average: 31.8%)

<sup>\*</sup> Rates displayed for practices with N >= 25