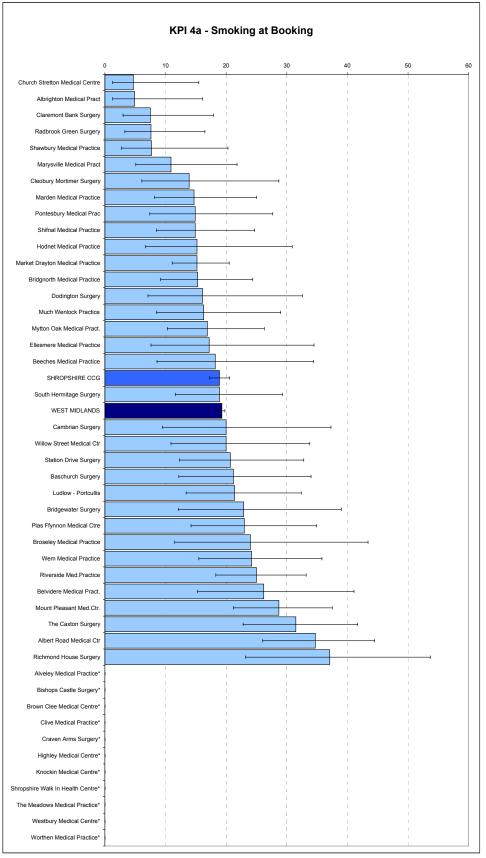

## Data Source: PEER, West Midlands Perinatal Institute Data Period: 1 July 2009 - 9 March 2011

 KPI 4a - Smoking at Booking
 KPI definitions and targets:

 KPI 4b: Smoking at Delivery
 www.pi.nhs.uk/rpnm/lfH\_KPI\_Evidence\_Targets.pdf

 NB: KPI 4c: Smoking Cessation: Rates not shown by practice due to small numbers (CCG Average: 15.5% WM Average: 27.1%)

 KPI 4b: Smoking at Delivery
 www.pi.nhs.uk/rpnm/lfH

 NB: KPI 4c: Smoking Cessation: Rates not shown by practice because of small numbers

 (CCG Average: 15.5%
 WM Average: 27.1%)

|                                  |                  |      | KF      | PI 4a:     |             | KPI 4b: |                     |      |             |  |  |
|----------------------------------|------------------|------|---------|------------|-------------|---------|---------------------|------|-------------|--|--|
|                                  |                  |      | Smokina | at Booking |             |         | Smoking at Delivery |      |             |  |  |
| GP Practice Name                 | GP Practice Code | N    | n [     | %          | 95% CI      | N       | n                   | %    | 95% CI      |  |  |
| WEST MIDLANDS (2011/12 Average)  |                  |      |         | 19.3       | 18.9 - 19.8 |         |                     | 14.3 | 13.9 - 14.8 |  |  |
| SHROPSHIRE CCG                   |                  | 2276 | 430     | 18.9       | 17.3 - 20.6 | 2250    | 362                 | 16.1 | 14.6 - 17.7 |  |  |
| Albert Road Medical Ctr          | M82032           | 98   | 34      | 34.7       | 26.0 - 44.5 | 97      | 31                  | 32.0 | 23.5 - 41.8 |  |  |
| Albrighton Medical Pract         | M82021           | 41   | 2       | 4.9        | 1.3 - 16.1  | 40      | 3                   | 7.5  | 2.6 - 19.9  |  |  |
| Alveley Medical Practice         | M82601           | 9    | 2       | *          | *           | 10      | 1                   | *    | *           |  |  |
| Baschurch Surgery                | M82023           | 52   | 11      | 21.2       | 12.2 - 34.0 | 52      | 8                   | 15.4 | 8.0 - 27.5  |  |  |
| Beeches Medical Practice         | M82018           | 33   | 6       | 18.2       | 8.6 - 34.4  | 34      | 5                   | 14.7 | 6.4 - 30.1  |  |  |
| Belvidere Medical Pract.         | M82048           | 42   | 11      | 26.2       | 15.3 - 41.1 | 41      | 11                  | 26.8 | 15.7 - 41.9 |  |  |
| Bishops Castle Surgery           | M82033           | 24   | 3       | *          | *           | 24      | 3                   | *    | *           |  |  |
| Bridgewater Surgery              | M82045           | 35   | 8       | 22.9       | 12.1 - 39.0 | 35      | 6                   | 17.1 | 8.1 - 32.7  |  |  |
| Bridgnorth Medical Practice      | M82004           | 85   | 13      | 15.3       | 9.2 - 24.4  | 84      | 9                   | 10.7 | 5.7 - 19.1  |  |  |
| Broseley Medical Practice        | M82051           | 25   | 6       | 24.0       | 11.5 - 43.4 | 26      | 6                   | 23.1 | 11.0 - 42.1 |  |  |
| Brown Clee Medical Centre        | M82024           | 10   | 1       | *          | *           | 9       | 0                   | *    | *           |  |  |
| Cambrian Surgery                 | M82015           | 30   | 6       | 20.0       | 9.5 - 37.3  | 30      | 5                   | 16.7 | 7.3 - 33.6  |  |  |
| Church Stretton Medical Centre   | M82008           | 43   | 2       | 4.7        | 1.3 - 15.5  | 42      | 2                   | 4.8  | 1.3 - 15.8  |  |  |
| Claremont Bank Surgery           | M82034           | 53   | 4       | 7.5        | 3.0 - 17.9  | 53      | 4                   | 7.5  | 3.0 - 17.9  |  |  |
| Cleobury Mortimer Surgery        | M82041           | 36   | 5       | 13.9       | 6.1 - 28.7  | 34      | 3                   | 8.8  | 3.0 - 23.0  |  |  |
| Clive Medical Practice           | M82017           | 19   | 3       | *          | *           | 19      | 3                   | *    | *           |  |  |
| Craven Arms Surgery              | M82046           | 20   | 5       | *          | *           | 18      | 2                   | *    | *           |  |  |
| Dodington Surgery                | M82044           | 31   | 5       | 16.1       | 7.1 - 32.6  | 31      | 4                   | 12.9 | 5.1 - 28.9  |  |  |
| Ellesmere Medical Practice       | M82025           | 29   | 5       | 17.2       | 7.6 - 34.5  | 28      | 4                   | 14.3 | 5.7 - 31.5  |  |  |
| Highley Medical Centre           | M82031           | 7    | 2       | *          | *           | 7       | 2                   | *    | *           |  |  |
| Hodnet Medical Practice          | M82058           | 33   | 5       | 15.2       | 6.7 - 30.9  | 32      | 5                   | 15.6 | 6.9 - 31.8  |  |  |
| Knockin Medical Centre           | M82020           | 11   | 2       | *          | *           | 11      | 2                   | *    | *           |  |  |
| Ludlow - Portcullis              | M82043           | 70   | 15      | 21.4       | 13.4 - 32.4 | 66      | 12                  | 18.2 | 10.7 - 29.1 |  |  |
| Marden Medical Practice          | M82047           | 68   | 10      | 14.7       | 8.2 - 25.0  | 68      | 10                  | 14.7 | 8.2 - 25.0  |  |  |
| Market Drayton Medical Practice  | M82010           | 224  | 34      | 15.2       | 11.1 - 20.5 | 222     | 27                  | 12.2 | 8.5 - 17.1  |  |  |
| Marysville Medical Pract         | M82040           | 55   | 6       | 10.9       | 5.1 - 21.8  | 55      | 5                   | 9.1  | 3.9 - 19.6  |  |  |
| Mount Pleasant Med.Ctr.          | M82050           | 115  | 33      | 28.7       | 21.2 - 37.5 | 114     | 29                  | 25.4 | 18.3 - 34.1 |  |  |
| Much Wenlock Practice            | M82019           | 49   | 8       | 16.3       | 8.5 - 29.0  | 49      | 6                   | 12.2 | 5.7 - 24.2  |  |  |
| Mytton Oak Medical Pract.        | M82002           | 83   | 14      | 16.9       | 10.3 - 26.3 | 83      | 14                  | 16.9 | 10.3 - 26.3 |  |  |
| Plas Ffynnon Medical Ctre        | M82005           | 61   | 14      | 23.0       | 14.2 - 34.9 | 60      | 10                  | 16.7 | 9.3 - 28.0  |  |  |
| Pontesbury Medical Prac          | M82030           | 47   | 7       | 14.9       | 7.4 - 27.7  | 47      | 7                   | 14.9 | 7.4 - 27.7  |  |  |
| Radbrook Green Surgery           | M82016           | 66   | 5       | 7.6        | 3.3 - 16.5  | 65      | 5                   | 7.7  | 3.3 - 16.8  |  |  |
| Richmond House Surgery           | M82055           | 35   | 13      | 37.1       | 23.2 - 53.7 | 35      | 10                  | 28.6 | 16.3 - 45.1 |  |  |
| Riverside Med.Practice           | M82006           | 128  | 32      | 25.0       | 18.3 - 33.2 | 125     | 29                  | 23.2 | 16.7 - 31.3 |  |  |
| Shawbury Medical Practice        | M82011           | 39   | 3       | 7.7        | 2.7 - 20.3  | 39      | 2                   | 5.1  | 1.4 - 16.9  |  |  |
| Shifnal Medical Practice         | M82038           | 74   | 11      | 14.9       | 8.5 - 24.7  | 73      | 10                  | 13.7 | 7.6 - 23.4  |  |  |
| Shropshire Walk In Health Centre | Y02495           | 13   | 0       | *          | *           | 13      | 0                   | *    | *           |  |  |
| South Hermitage Surgery          | M82060           | 74   | 14      | 18.9       | 11.6 - 29.3 | 73      | 11                  | 15.1 | 8.6 - 25.0  |  |  |
| Station Drive Surgery            | M82014           | 58   | 12      | 20.7       | 12.3 - 32.8 | 48      | 6                   | 12.5 | 5.9 - 24.7  |  |  |
| The Caxton Surgery               | M82022           | 89   | 28      | 31.5       | 22.8 - 41.7 | 89      | 20                  | 22.5 | 15.0 - 32.2 |  |  |
| The Meadows Medical Practice     | M82620           | 21   | 3       | *          | *           | 28      | 4                   | 14.3 | 5.7 - 31.5  |  |  |
| Wem Medical Practice             | M82035           | 66   | 16      | 24.2       | 15.5 - 35.8 | 66      | 15                  | 22.7 | 14.3 - 34.2 |  |  |
| Westbury Medical Centre          | M82013           | 15   | 1       | *          | *           | 15      | 1                   | *    | *           |  |  |
| Willow Street Medical Ctr        | M82026           | 45   | 9       | 20.0       | 10.9 - 33.8 | 45      | 9                   | 20.0 | 10.9 - 33.8 |  |  |
| Worthen Medical Practice         | M82604           | 15   | 1       | *          | *           | 15      | 1                   | *    | *           |  |  |

\* Rates for practices with N<25 not calculated