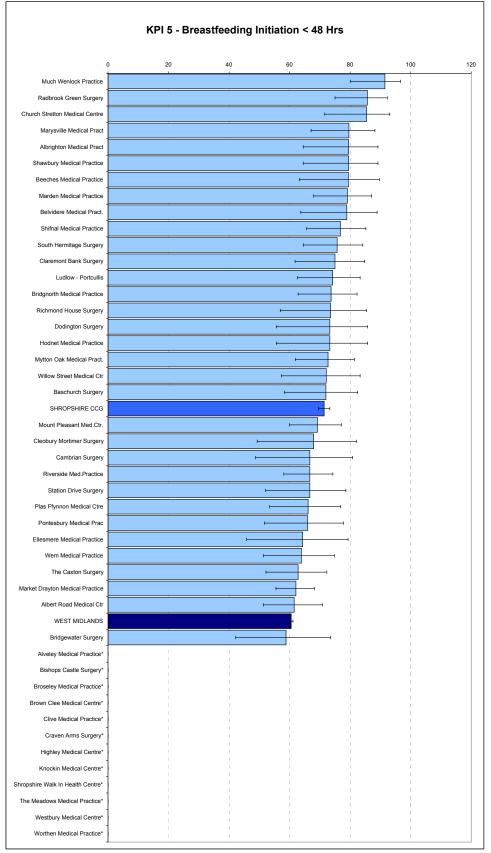

Data Source: PEER, West Midlands Perinatal Institute (Data Period: 1 July 2009 - 9 March 2011)

KPI 3a: Prevalence of IUGR at birth<br/>KPI 5: Breastfeeding Initiation < 48 Hrs</th>KPI definitions and targets:<br/>www.pi.nhs.uk/rpnm/lfH\_KPI\_Evidence\_Targets.pdfNB: KPI 3b: Antentatal Detection of IUGR: Rates not shown by practice because of small numbers

(CCG Average: 21.1% WM Average: 31.8%)

|                                  |                  | KPI 3a: In      | trauterine ( | Growth Restr  | iction (IUGR) | KPI 5:<br>Breastfeeding Initiation < 48 Hrs |                 |      |             |  |
|----------------------------------|------------------|-----------------|--------------|---------------|---------------|---------------------------------------------|-----------------|------|-------------|--|
|                                  |                  |                 | at birth (   | cust cent <10 | ))            |                                             |                 |      |             |  |
| GP Practice Name                 | GP Practice Code | N               | n            | %             | 95% CI        | N                                           | n               | %    | 95% CI      |  |
| WEST MIDLANDS (2011/12 Average)  |                  |                 |              | 13.8          | 13.4 - 14.2   |                                             |                 | 60.5 | 59.9 - 61.1 |  |
| SHROPSHIRE CCG                   |                  | 2202            | 295          | 13.4          | 12.0 - 14.9   | 2166                                        | 1547            | 71.4 | 69.5 - 73.3 |  |
| Albert Road Medical Ctr          | M82032           | 96              | 14           | 14.6          | 8.9 - 23.0    | 91                                          | 56              | 61.5 | 51.3 - 70.9 |  |
| Albrighton Medical Pract         | M82021           | 38              | 3            | 7.9           | 2.7 - 20.8    | 39                                          | 31              | 79.5 | 64.5 - 89.2 |  |
| Alveley Medical Practice         | M82601           | 5               | 1            | *             | *             | 8                                           | 7               | *    | *           |  |
| Baschurch Surgery                | M82023           | 48              | 8            | 16.7          | 8.7 - 29.6    | 50                                          | 36              | 72.0 | 58.3 - 82.5 |  |
| Beeches Medical Practice         | M82018           | 32              | 2            | 6.3           | 1.7 - 20.1    | 34                                          | 27              | 79.4 | 63.2 - 89.7 |  |
| Belvidere Medical Pract.         | M82048           | 41              | 4            | 9.8           | 3.9 - 22.5    | 38                                          | 30              | 78.9 | 63.7 - 88.9 |  |
| Bishops Castle Surgery           | M82033           | 23              | 5            | *             | *             | 23                                          | 18              | *    | *           |  |
| Bridgewater Surgery              | M82045           | 34              | 5            | 14.7          | 6.4 - 30.1    | 34                                          | 20              | 58.8 | 42.2 - 73.6 |  |
| Bridgnorth Medical Practice      | M82004           | 80              | 9            | 11.3          | 6.0 - 20.0    | 76                                          | 56              | 73.7 | 62.8 - 82.3 |  |
| Broseley Medical Practice        | M82051           | 25              | 6            | 24.0          | 11.5 - 43.4   | 24                                          | 14              | *    | *           |  |
| Brown Clee Medical Centre        | M82024           | 10              | 2            | *             | *             | 10                                          | 9               | *    | *           |  |
| Cambrian Surgery                 | M82015           | 30              | 2            | 6.7           | 1.8 - 21.3    | 30                                          | 20              | 66.7 | 48.8 - 80.8 |  |
| Church Stretton Medical Centre   | M82008           | 40              | 9            | 22.5          | 12.3 - 37.5   | 41                                          | 35              | 85.4 | 71.6 - 93.1 |  |
| Claremont Bank Surgery           | M82034           | 52              | 6            | 11.5          | 5.4 - 23.0    | 52                                          | 39              | 75.0 | 61.8 - 84.8 |  |
| Cleobury Mortimer Surgery        | M82041           | 36              | 6            | 16.7          | 7.9 - 31.9    | 28                                          | 19              | 67.9 | 49.3 - 82.1 |  |
| Clive Medical Practice           | M82017           | 19              | 5            | *             | *             | 18                                          | 12              | *    | *           |  |
| Craven Arms Surgery              | M82046           | 21              | 2            | *             | *             | 20                                          | 16              | *    | *           |  |
| Dodington Surgery                | M82044           | 30              | 3            | 10.0          | 3.5 - 25.6    | 30                                          | 22              | 73.3 | 55.6 - 85.8 |  |
| Ellesmere Medical Practice       | M82025           | 26              | 3            | 11.5          | 4.0 - 29.0    | 28                                          | 18              | 64.3 | 45.8 - 79.3 |  |
| Highley Medical Centre           | M82031           | 7               | 0            | *             | *             | 7                                           | 3               | *    | *           |  |
| Hodnet Medical Practice          | M82058           | 33              | 6            | 18.2          | 8.6 - 34.4    | 30                                          | 22              | 73.3 | 55.6 - 85.8 |  |
| Knockin Medical Centre           | M82020           | 11              | 1            | *             | *             | 11                                          | 6               | *    | *           |  |
| Ludlow - Portcullis              | M82043           | 67              | 6            | 9.0           | 4.2 - 18.2    | 66                                          | 49              | 74.2 | 62.6 - 83.3 |  |
| Marden Medical Practice          | M82047           | 66              | 8            | 12.1          | 6.3 - 22.1    | 67                                          | 53              | 79.1 | 67.9 - 87.1 |  |
| Market Drayton Medical Practice  | M82010           | 217             | 30           | 13.8          | 9.9 - 19.0    | 219                                         | 136             | 62.1 | 55.5 - 68.3 |  |
| Marysville Medical Pract         | M82040           | 55              | 10           | 18.2          | 10.2 - 30.3   | 54                                          | 43              | 79.6 | 67.1 - 88.2 |  |
| Mount Pleasant Med.Ctr.          | M82050           | 114             | 13           | 11.4          | 6.8 - 18.5    | 107                                         | 74              | 69.2 | 59.9 - 77.1 |  |
| Much Wenlock Practice            | M82019           | 48              | 3            | 6.3           | 2.1 - 16.8    | 47                                          | 43              | 91.5 | 80.1 - 96.6 |  |
| Mytton Oak Medical Pract.        | M82002           | 82              | 12           | 14.6          | 8.6 - 23.9    | 77                                          | 56              | 72.7 | 61.9 - 81.4 |  |
| Plas Ffynnon Medical Ctre        | M82005           | 59              | .2           | 8.5           | 3.7 - 18.4    | 59                                          | 39              | 66.1 | 53.4 - 76.9 |  |
| Pontesbury Medical Prac          | M82030           | 46              | 1            | 2.2           | 0.4 - 11.3    | 47                                          | 31              | 66.0 | 51.7 - 77.8 |  |
| Radbrook Green Surgery           | M82016           | 64              | 10           | 15.6          | 8.7 - 26.4    | 63                                          | 54              | 85.7 | 75.0 - 92.3 |  |
| Richmond House Surgery           | M82055           | 35              | 9            | 25.7          | 14.2 - 42.1   | 34                                          | 25              | 73.5 | 56.9 - 85.4 |  |
| Riverside Med.Practice           | M82006           | 125             | 23           | 18.4          | 12.6 - 26.1   | 126                                         | 84              | 66.7 | 58.1 - 74.3 |  |
| Shawbury Medical Practice        | M82000<br>M82011 | 37              | 5            | 13.5          | 5.9 - 28.0    | 39                                          | 31              | 79.5 | 64.5 - 89.2 |  |
| Shifnal Medical Practice         | M82038           | 72              | 9            | 12.5          | 6.7 - 22.1    | 69                                          | 53              | 76.8 | 65.6 - 85.2 |  |
| Shropshire Walk In Health Centre | Y02495           | 12              | 1            | *             | *             | 12                                          | 9               | *    | *           |  |
| South Hermitage Surgery          | M82060           | 73              | 14           | 19.2          | 11.8 - 29.7   | 70                                          | 53              | 75.7 | 64.5 - 84.2 |  |
| Station Drive Surgery            | M82000           | 51              | 3            | 5.9           | 2.0 - 15.9    | 45                                          | 30              | 66.7 | 52.1 - 78.6 |  |
| The Caxton Surgery               | M82014<br>M82022 | 88              | 3<br>14      | 5.9<br>15.9   | 9.7 - 25.0    | 45<br>86                                    | 54              | 62.8 | 52.1 - 78.0 |  |
| The Meadows Medical Practice     | M82620           | 18              | 14           | 15.9          | 9.7 - 20.0    | 24                                          | <b>54</b><br>22 | 02.8 | 52.2 - 72.3 |  |
| Wem Medical Practice             | M82035           | 63              | 6            | 9.5           | 4.4 - 19.3    | 61                                          | 39              | *    | *           |  |
| Westbury Medical Centre          | M82035<br>M82013 | 15              | 0            | 9.0<br>*      | 4.4 - 19.3    | 15                                          | <b>39</b><br>12 | 80.0 | 54.8 - 93.0 |  |
| Willow Street Medical Ctr        | M82026           | 43              | 6            | 14.0          | 6.6 - 27.3    | 43                                          | 31              | 72.1 | 57.3 - 83.3 |  |
| Worthen Medical Practice         | M82026<br>M82604 | <b>43</b><br>15 | 0            | 14.0          | 0.0 - 27.3    | <b>43</b><br>14                             | 10              | 72.1 | 57.3 - 83.3 |  |

\* Rates for practices with N<25 not calculated