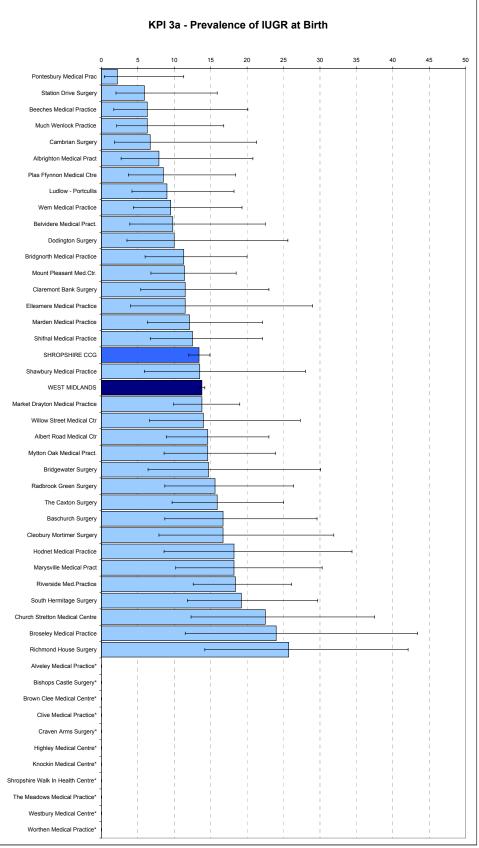

Data Source: PEER, West Midlands Perinatal Institute (Data Period: 1 July 2009 - 9 March 2011)

KPI 3a: Prevalence of IUGR at birth<br/>KPI 5: Breastfeeding Initiation < 48 Hrs</th>KPI definitions and targets:<br/>www.pi.nhs.uk/rpnm/lfH\_KPI\_Evidence\_Targets.pdfNB: KPI 3b: Antentatal Detection of IUGR: Rates not shown by practice because of small numbers

(CCG Average: 21.1% WM Average: 31.8%)

|                                  |                  | KPI 3a: In      | trauterine ( | Growth Restr  | iction (IUGR) | KPI 5:<br>Breastfeeding Initiation < 48 Hrs |                 |      |             |  |
|----------------------------------|------------------|-----------------|--------------|---------------|---------------|---------------------------------------------|-----------------|------|-------------|--|
|                                  |                  |                 | at birth (   | cust cent <10 | ))            |                                             |                 |      |             |  |
| GP Practice Name                 | GP Practice Code | N               | n            | %             | 95% CI        | N                                           | n               | %    | 95% CI      |  |
| WEST MIDLANDS (2011/12 Average)  |                  |                 |              | 13.8          | 13.4 - 14.2   |                                             |                 | 60.5 | 59.9 - 61.1 |  |
| SHROPSHIRE CCG                   |                  | 2202            | 295          | 13.4          | 12.0 - 14.9   | 2166                                        | 1547            | 71.4 | 69.5 - 73.3 |  |
| Albert Road Medical Ctr          | M82032           | 96              | 14           | 14.6          | 8.9 - 23.0    | 91                                          | 56              | 61.5 | 51.3 - 70.9 |  |
| Albrighton Medical Pract         | M82021           | 38              | 3            | 7.9           | 2.7 - 20.8    | 39                                          | 31              | 79.5 | 64.5 - 89.2 |  |
| Alveley Medical Practice         | M82601           | 5               | 1            | *             | *             | 8                                           | 7               | *    | *           |  |
| Baschurch Surgery                | M82023           | 48              | 8            | 16.7          | 8.7 - 29.6    | 50                                          | 36              | 72.0 | 58.3 - 82.5 |  |
| Beeches Medical Practice         | M82018           | 32              | 2            | 6.3           | 1.7 - 20.1    | 34                                          | 27              | 79.4 | 63.2 - 89.7 |  |
| Belvidere Medical Pract.         | M82048           | 41              | 4            | 9.8           | 3.9 - 22.5    | 38                                          | 30              | 78.9 | 63.7 - 88.9 |  |
| Bishops Castle Surgery           | M82033           | 23              | 5            | *             | *             | 23                                          | 18              | *    | *           |  |
| Bridgewater Surgery              | M82045           | 34              | 5            | 14.7          | 6.4 - 30.1    | 34                                          | 20              | 58.8 | 42.2 - 73.6 |  |
| Bridgnorth Medical Practice      | M82004           | 80              | 9            | 11.3          | 6.0 - 20.0    | 76                                          | 56              | 73.7 | 62.8 - 82.3 |  |
| Broseley Medical Practice        | M82051           | 25              | 6            | 24.0          | 11.5 - 43.4   | 24                                          | 14              | *    | *           |  |
| Brown Clee Medical Centre        | M82024           | 10              | 2            | *             | *             | 10                                          | 9               | *    | *           |  |
| Cambrian Surgery                 | M82015           | 30              | 2            | 6.7           | 1.8 - 21.3    | 30                                          | 20              | 66.7 | 48.8 - 80.8 |  |
| Church Stretton Medical Centre   | M82008           | 40              | 9            | 22.5          | 12.3 - 37.5   | 41                                          | 35              | 85.4 | 71.6 - 93.1 |  |
| Claremont Bank Surgery           | M82034           | 52              | 6            | 11.5          | 5.4 - 23.0    | 52                                          | 39              | 75.0 | 61.8 - 84.8 |  |
| Cleobury Mortimer Surgery        | M82041           | 36              | 6            | 16.7          | 7.9 - 31.9    | 28                                          | 19              | 67.9 | 49.3 - 82.1 |  |
| Clive Medical Practice           | M82017           | 19              | 5            | *             | *             | 18                                          | 12              | *    | *           |  |
| Craven Arms Surgery              | M82046           | 21              | 2            | *             | *             | 20                                          | 16              | *    | *           |  |
| Dodington Surgery                | M82044           | 30              | 3            | 10.0          | 3.5 - 25.6    | 30                                          | 22              | 73.3 | 55.6 - 85.8 |  |
| Ellesmere Medical Practice       | M82025           | 26              | 3            | 11.5          | 4.0 - 29.0    | 28                                          | 18              | 64.3 | 45.8 - 79.3 |  |
| Highley Medical Centre           | M82031           | 7               | 0            | *             | *             | 7                                           | 3               | *    | *           |  |
| Hodnet Medical Practice          | M82058           | 33              | 6            | 18.2          | 8.6 - 34.4    | 30                                          | 22              | 73.3 | 55.6 - 85.8 |  |
| Knockin Medical Centre           | M82020           | 11              | 1            | *             | *             | 11                                          | 6               | *    | *           |  |
| Ludlow - Portcullis              | M82043           | 67              | 6            | 9.0           | 4.2 - 18.2    | 66                                          | 49              | 74.2 | 62.6 - 83.3 |  |
| Marden Medical Practice          | M82047           | 66              | 8            | 12.1          | 6.3 - 22.1    | 67                                          | 53              | 79.1 | 67.9 - 87.1 |  |
| Market Drayton Medical Practice  | M82010           | 217             | 30           | 13.8          | 9.9 - 19.0    | 219                                         | 136             | 62.1 | 55.5 - 68.3 |  |
| Marysville Medical Pract         | M82040           | 55              | 10           | 18.2          | 10.2 - 30.3   | 54                                          | 43              | 79.6 | 67.1 - 88.2 |  |
| Mount Pleasant Med.Ctr.          | M82050           | 114             | 13           | 11.4          | 6.8 - 18.5    | 107                                         | 74              | 69.2 | 59.9 - 77.1 |  |
| Much Wenlock Practice            | M82019           | 48              | 3            | 6.3           | 2.1 - 16.8    | 47                                          | 43              | 91.5 | 80.1 - 96.6 |  |
| Mytton Oak Medical Pract.        | M82002           | 82              | 12           | 14.6          | 8.6 - 23.9    | 77                                          | 56              | 72.7 | 61.9 - 81.4 |  |
| Plas Ffynnon Medical Ctre        | M82005           | 59              | .2           | 8.5           | 3.7 - 18.4    | 59                                          | 39              | 66.1 | 53.4 - 76.9 |  |
| Pontesbury Medical Prac          | M82030           | 46              | 1            | 2.2           | 0.4 - 11.3    | 47                                          | 31              | 66.0 | 51.7 - 77.8 |  |
| Radbrook Green Surgery           | M82016           | 64              | 10           | 15.6          | 8.7 - 26.4    | 63                                          | 54              | 85.7 | 75.0 - 92.3 |  |
| Richmond House Surgery           | M82055           | 35              | 9            | 25.7          | 14.2 - 42.1   | 34                                          | 25              | 73.5 | 56.9 - 85.4 |  |
| Riverside Med.Practice           | M82006           | 125             | 23           | 18.4          | 12.6 - 26.1   | 126                                         | 84              | 66.7 | 58.1 - 74.3 |  |
| Shawbury Medical Practice        | M82000<br>M82011 | 37              | 5            | 13.5          | 5.9 - 28.0    | 39                                          | 31              | 79.5 | 64.5 - 89.2 |  |
| Shifnal Medical Practice         | M82038           | 72              | 9            | 12.5          | 6.7 - 22.1    | 69                                          | 53              | 76.8 | 65.6 - 85.2 |  |
| Shropshire Walk In Health Centre | Y02495           | 12              | 1            | *             | *             | 12                                          | 9               | *    | *           |  |
| South Hermitage Surgery          | M82060           | 73              | 14           | 19.2          | 11.8 - 29.7   | 70                                          | 53              | 75.7 | 64.5 - 84.2 |  |
| Station Drive Surgery            | M82000           | 51              | 3            | 5.9           | 2.0 - 15.9    | 45                                          | 30              | 66.7 | 52.1 - 78.6 |  |
| The Caxton Surgery               | M82014<br>M82022 | 88              | 3<br>14      | 5.9<br>15.9   | 9.7 - 25.0    | 45<br>86                                    | 54              | 62.8 | 52.1 - 78.0 |  |
| The Meadows Medical Practice     | M82620           | 18              | 14           | 15.9          | 9.7 - 20.0    | 24                                          | <b>54</b><br>22 | 02.8 | 52.2 - 72.3 |  |
| Wem Medical Practice             | M82035           | 63              | 6            | 9.5           | 4.4 - 19.3    | 61                                          | 39              | *    | *           |  |
| Westbury Medical Centre          | M82035<br>M82013 | 15              | 0            | 9.0<br>*      | 4.4 - 19.3    | 15                                          | <b>39</b><br>12 | 80.0 | 54.8 - 93.0 |  |
| Willow Street Medical Ctr        | M82026           | 43              | 6            | 14.0          | 6.6 - 27.3    | 43                                          | 31              | 72.1 | 57.3 - 83.3 |  |
| Worthen Medical Practice         | M82026<br>M82604 | <b>43</b><br>15 | 0            | 14.0          | 0.0 - 27.3    | <b>43</b><br>14                             | 10              | 72.1 | 57.3 - 83.3 |  |

\* Rates for practices with N<25 not calculated