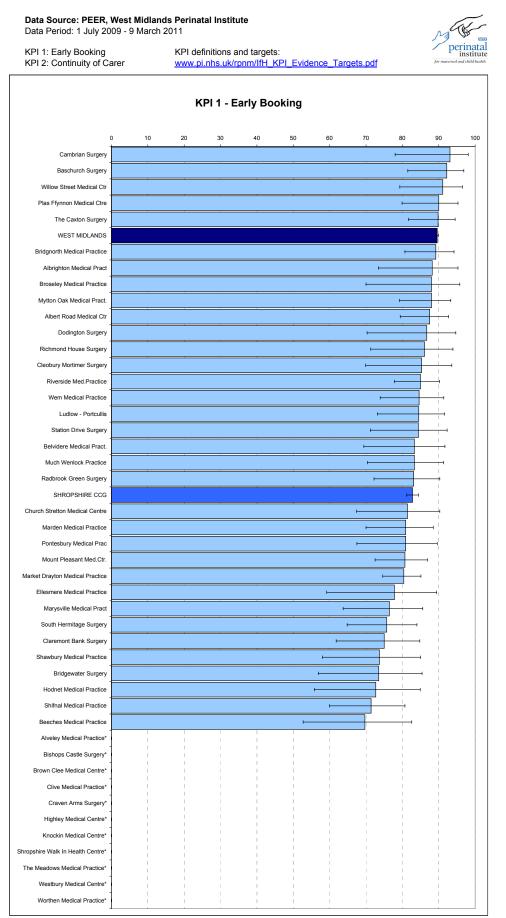

Data Source: PEER, West Midlands Perinatal Institute (Data Period: 1 July 2009 - 9 March 2011)

KPI 1: Early Booking KPI 2: Continuity of Carer KPI definitions and targets:

www.pi.nhs.uk/rpnm/IfH KPI Evidence Targets.pdf

| KPI 1a:                          |                        |           |           |      |             |  |  |  |  |
|----------------------------------|------------------------|-----------|-----------|------|-------------|--|--|--|--|
| Completed Assessment < 13 Weeks  |                        |           |           |      |             |  |  |  |  |
| GP Practice Name                 | <b>3P Practice Cod</b> | N         | n         | %    | 95% CI      |  |  |  |  |
| WEST MIDLANDS (2011/12 Average   | e)                     |           |           | 89.6 | 89.2 - 89.9 |  |  |  |  |
| SHROPSHIRE CCG                   |                        | 2208      | 1829      | 82.8 | 81.2 - 84.4 |  |  |  |  |
| Albert Road Medical Ctr          | M82032                 | 96        | 84        | 87.5 | 79.4 - 92.7 |  |  |  |  |
| Albrighton Medical Pract         | M82021                 | 34        | 30        | 88.2 | 73.4 - 95.3 |  |  |  |  |
| Alveley Medical Practice         | M82601                 | 6         | 4         | *    | *           |  |  |  |  |
| Baschurch Surgery                | M82023                 | 51        | 47        | 92.2 | 81.5 - 96.9 |  |  |  |  |
| Beeches Medical Practice         | M82018                 | 33        | 23        | 69.7 | 52.7 - 82.6 |  |  |  |  |
| Belvidere Medical Pract.         | M82048                 | 42        | 35        | 83.3 | 69.4 - 91.7 |  |  |  |  |
| Bishops Castle Surgery           | M82033                 | 24        | 18        | *    | *           |  |  |  |  |
| Bridgewater Surgery              | M82045                 | 34        | 25        | 73.5 | 56.9 - 85.4 |  |  |  |  |
| Bridgnorth Medical Practice      | M82004                 | 83        | 74        | 89.2 | 80.7 - 94.2 |  |  |  |  |
| Broseley Medical Practice        | M82051                 | 25        | 22        | 88.0 | 70.0 - 95.8 |  |  |  |  |
| Brown Clee Medical Centre        | M82024                 | 10        | 10        | *    | *           |  |  |  |  |
| Cambrian Surgery                 | M82015                 | 29        | 27        | 93.1 | 78.0 - 98.1 |  |  |  |  |
| Church Stretton Medical Centre   | M82008                 | 43        | 35        | 81.4 | 67.4 - 90.3 |  |  |  |  |
| Claremont Bank Surgery           | M82034                 | 52        | 39        | 75.0 | 61.8 - 84.8 |  |  |  |  |
| Cleobury Mortimer Surgery        | M82041                 | 34        | 29        | 85.3 | 69.9 - 93.6 |  |  |  |  |
| Clive Medical Practice           | M82017                 | 18        | 14        | *    | *           |  |  |  |  |
| Craven Arms Surgery              | M82046                 | 21        | 19        | *    | *           |  |  |  |  |
| Dodington Surgery                | M82044                 | 30        | 26        | 86.7 | 70.3 - 94.7 |  |  |  |  |
| Ellesmere Medical Practice       | M82025                 | 27        | 20        | 77.8 | 59.2 - 89.4 |  |  |  |  |
| Highley Medical Centre           | M82031                 | 7         | 6         | *    | 33.2 - 03.4 |  |  |  |  |
| Hodnet Medical Practice          | M82058                 | 33        | 24        | 72.7 | 55.8 - 84.9 |  |  |  |  |
| Knockin Medical Centre           | M82020                 | 11        | 10        | 12.1 | 33.0 - 04.3 |  |  |  |  |
| Ludlow - Portcullis              | M82020                 | 58        | 49        | 84.5 | 73.1 - 91.6 |  |  |  |  |
| Marden Medical Practice          | M82043<br>M82047       | 68        | 49        | 80.9 | 70.0 - 88.5 |  |  |  |  |
|                                  |                        | 219       | 55<br>176 | 80.9 |             |  |  |  |  |
| Market Drayton Medical Practice  | M82010                 | 219<br>55 | 42        | 76.4 | 74.6 - 85.1 |  |  |  |  |
| Marysville Medical Pract         | M82040                 |           |           | -    | 63.7 - 85.6 |  |  |  |  |
| Mount Pleasant Med.Ctr.          | M82050                 | 114       | 92<br>40  | 80.7 | 72.5 - 86.9 |  |  |  |  |
| Much Wenlock Practice            | M82019                 | 48        |           | 83.3 | 70.4 - 91.3 |  |  |  |  |
| Mytton Oak Medical Pract.        | M82002                 | 83        | 73        | 88.0 | 79.2 - 93.3 |  |  |  |  |
| Plas Ffynnon Medical Ctre        | M82005                 | 60        | 54        | 90.0 | 79.9 - 95.3 |  |  |  |  |
| Pontesbury Medical Prac          | M82030                 | 47        | 38        | 80.9 | 67.5 - 89.6 |  |  |  |  |
| Radbrook Green Surgery           | M82016                 | 65        | 54        | 83.1 | 72.2 - 90.3 |  |  |  |  |
| Richmond House Surgery           | M82055                 | 36        | 31        | 86.1 | 71.3 - 93.9 |  |  |  |  |
| Riverside Med.Practice           | M82006                 | 127       | 108       | 85.0 | 77.8 - 90.2 |  |  |  |  |
| Shawbury Medical Practice        | M82011                 | 38        | 28        | 73.7 | 58.0 - 85.0 |  |  |  |  |
| Shifnal Medical Practice         | M82038                 | 70        | 50        | 71.4 | 59.9 - 80.7 |  |  |  |  |
| Shropshire Walk In Health Centre | Y02495                 | 9         | 8         | *    | *           |  |  |  |  |
| South Hermitage Surgery          | M82060                 | 74        | 56        | 75.7 | 64.8 - 84.0 |  |  |  |  |
| Station Drive Surgery            | M82014                 | 45        | 38        | 84.4 | 71.2 - 92.3 |  |  |  |  |
| The Caxton Surgery               | M82022                 | 88        | 79        | 89.8 | 81.7 - 94.5 |  |  |  |  |
| The Meadows Medical Practice     | M82620                 | 21        | 16        | *    | *           |  |  |  |  |
| Wem Medical Practice             | M82035                 | 65        | 55        | 84.6 | 73.9 - 91.4 |  |  |  |  |
| Westbury Medical Centre          | M82013                 | 15        | 11        | 73.3 | 48.0 - 89.1 |  |  |  |  |
| Willow Street Medical Ctr        | M82026                 | 45        | 41        | 91.1 | 79.3 - 96.5 |  |  |  |  |
| Worthen Medical Practice         | M82604                 | 15        | 13        | *    | *           |  |  |  |  |

Worthen Medical Practice N
\* Rates for practices with N<25 not calculated

Data Source: PEER, West Midlands Perinatal Institute (Data Period: 1 July 2009 - 9 March 2011)

 KPI 4a - Smoking at Booking
 KPI definitions and targets: