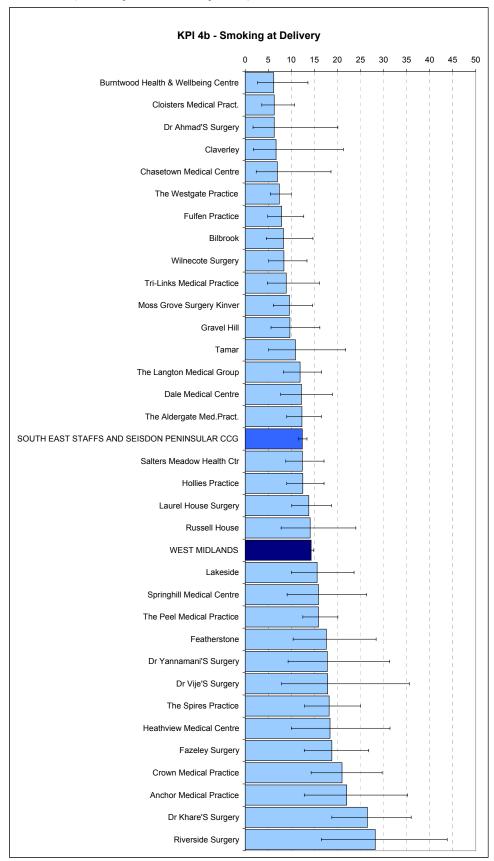

Data Source: PEER, West Midlands Perinatal Institute (Data Period: 1 July 2009 - 15 August 2012)

KPI 3a: Prevalence of IUGR at birth KPI definitions and targets:

KPI 5: Breastfeeding Initiation < 48 Hrs <a href="www.pi.nhs.uk/rpnm/lfh\_KPI\_Evidence\_Targets.pdf">www.pi.nhs.uk/rpnm/lfh\_KPI\_Evidence\_Targets.pdf</a>
NB: KPI 3b: Antentatal Detection of IUGR: Rates not shown by practice because of small numbers

(CCG Average: 32.8% WM Average: 31.8%)

|                                            |                  | KPI 3a: Intrauterine Growth Restriction (IUGR) |     |      |             | KPI 5:                            |      |      |             |  |
|--------------------------------------------|------------------|------------------------------------------------|-----|------|-------------|-----------------------------------|------|------|-------------|--|
|                                            |                  | at birth (cust cent <10)                       |     |      |             | Breastfeeding Initiation < 48 Hrs |      |      |             |  |
| GP Practice Name                           | GP Practice Code | N                                              | n   | %    | 95% CI      | N                                 | n    | %    | 95% CI      |  |
| WEST MIDLANDS (2011/12 Average)            |                  |                                                |     | 13.8 | 13.4 - 14.2 |                                   |      | 60.5 | 59.9 - 61.1 |  |
| SOUTH EAST STAFFS & SEISDON PENINSULAR CCG |                  | 4709                                           | 609 | 12.9 | 12.0 - 13.9 | 4131                              | 2385 | 57.7 | 56.2 - 59.2 |  |
| Anchor Medical Practice                    | M83043           | 58                                             | 7   | 12.1 | 6.0 - 22.9  | 50                                | 23   | 46.0 | 33.0 - 59.6 |  |
| Bilbrook                                   | M83097           | 114                                            | 16  | 14.0 | 8.8 - 21.6  | 111                               | 73   | 65.8 | 56.5 - 73.9 |  |
| Burntwood Health & Wellbeing Centre        | Y02414           | 80                                             | 7   | 8.8  | 4.3 - 17.0  | 79                                | 42   | 53.2 | 42.3 - 63.8 |  |
| Chasetown Medical Centre                   | M83144           | 43                                             | 4   | 9.3  | 3.7 - 21.6  | 39                                | 21   | 53.8 | 38.6 - 68.4 |  |
| Claverley                                  | M83125           | 27                                             | 5   | 18.5 | 8.2 - 36.7  | 27                                | 17   | 63.0 | 44.2 - 78.5 |  |
| Cloisters Medical Pract.                   | M83078           | 185                                            | 18  | 9.7  | 6.2 - 14.9  | 158                               | 114  | 72.2 | 64.7 - 78.6 |  |
| Crown Medical Practice                     | M83117           | 125                                            | 18  | 14.4 | 9.3 - 21.6  | 107                               | 52   | 48.6 | 39.3 - 58.0 |  |
| Dale Medical Centre                        | M83093           | 125                                            | 26  | 20.8 | 14.6 - 28.7 | 111                               | 66   | 59.5 | 50.2 - 68.1 |  |
| Dr Ahmad'S Surgery                         | M83115           | 29                                             | 6   | 20.7 | 9.8 - 38.4  | 28                                | 12   | 42.9 | 26.5 - 60.9 |  |
| Dr Khare'S Surgery                         | M83113           | 105                                            | 13  | 12.4 | 7.4 - 20.0  | 90                                | 41   | 45.6 | 35.7 - 55.8 |  |
| Dr Vije'S Surgery                          | M83706           | 31                                             | 3   | 9.7  | 3.3 - 24.9  | 24                                | 11   | *    | *           |  |
| Dr Yannamani'S Surgery                     | M83705           | 54                                             | 9   | 16.7 | 9.0 - 28.7  | 46                                | 18   | 39.1 | 26.4 - 53.5 |  |
| Fazeley Surgery                            | M83733           | 130                                            | 10  | 7.7  | 4.2 - 13.6  | 116                               | 55   | 47.4 | 38.6 - 56.4 |  |
| Featherstone                               | M83715           | 64                                             | 10  | 15.6 | 8.7 - 26.4  | 64                                | 39   | 60.9 | 48.7 - 71.9 |  |
| Fulfen Practice                            | M83692           | 189                                            | 23  | 12.2 | 8.2 - 17.6  | 152                               | 96   | 63.2 | 55.3 - 70.4 |  |
| Gravel Hill                                | M83018           | 126                                            | 25  | 19.8 | 13.8 - 27.7 | 107                               | 58   | 54.2 | 44.8 - 63.3 |  |
| Heathview Medical Centre                   | M83110           | 57                                             | 5   | 8.8  | 3.8 - 18.9  | 49                                | 15   | 30.6 | 19.5 - 44.5 |  |
| Hollies Practice                           | M83088           | 279                                            | 39  | 14.0 | 10.4 - 18.5 | 238                               | 139  | 58.4 | 52.1 - 64.5 |  |
| Lakeside                                   | M83132           | 102                                            | 16  | 15.7 | 9.9 - 24.0  | 101                               | 59   | 58.4 | 48.7 - 67.5 |  |
| Laurel House Surgery                       | M83062           | 269                                            | 36  | 13.4 | 9.8 - 18.0  | 228                               | 125  | 54.8 | 48.3 - 61.2 |  |
| Moss Grove Surgery Kinver                  | M83041           | 183                                            | 19  | 10.4 | 6.7 - 15.6  | 157                               | 102  | 65.0 | 57.2 - 72.0 |  |
| Riverside Surgery                          | M83111           | 42                                             | 4   | 9.5  | 3.8 - 22.1  | 32                                | 10   | 31.3 | 18.0 - 48.6 |  |
| Russell House                              | M83031           | 65                                             | 12  | 18.5 | 10.9 - 29.6 | 61                                | 41   | 67.2 | 54.7 - 77.7 |  |
| Salters Meadow Health Ctr                  | M83072           | 245                                            | 29  | 11.8 | 8.4 - 16.5  | 205                               | 111  | 54.1 | 47.3 - 60.8 |  |
| Springhill Medical Centre                  | M83732           | 69                                             | 12  | 17.4 | 10.2 - 28.0 | 63                                | 27   | 42.9 | 31.4 - 55.1 |  |
| Tamar                                      | M83668           | 46                                             | 4   | 8.7  | 3.4 - 20.3  | 50                                | 34   | 68.0 | 54.2 - 79.2 |  |
| The Aldergate Med.Pract.                   | M83032           | 310                                            | 34  | 11.0 | 8.0 - 14.9  | 272                               | 153  | 56.3 | 50.3 - 62.0 |  |
| The Langton Medical Group                  | M83030           | 230                                            | 28  | 12.2 | 8.6 - 17.0  | 199                               | 125  | 62.8 | 55.9 - 69.2 |  |
| The Peel Medical Practice                  | M83148           | 375                                            | 53  | 14.1 | 11.0 - 18.0 | 329                               | 173  | 52.6 | 47.2 - 57.9 |  |
| The Spires Practice                        | M83617           | 146                                            | 22  | 15.1 | 10.2 - 21.8 | 145                               | 86   | 59.3 | 51.2 - 67.0 |  |
| The Westgate Practice                      | M83006           | 508                                            | 62  | 12.2 | 9.6 - 15.3  | 442                               | 301  | 68.1 | 63.6 - 72.3 |  |
| Tri-Links Medical Practice                 | M83693           | 108                                            | 14  | 13.0 | 7.9 - 20.6  | 86                                | 51   | 59.3 | 48.7 - 69.1 |  |
| Wilnecote Surgery                          | M83064           | 190                                            | 20  | 10.5 | 6.9 - 15.7  | 165                               | 95   | 57.6 | 49.9 - 64.9 |  |

KPI 3a: Prevalence of IUGR at birth
KPI 5: Breastfeeding Initiation < 48 Hrs
NB: KPI 3b: Antentatal Detection of IUGR: Rates not shown by practice due to small numbers

(CCG Average: 32.8% WM Average: 31.8%)