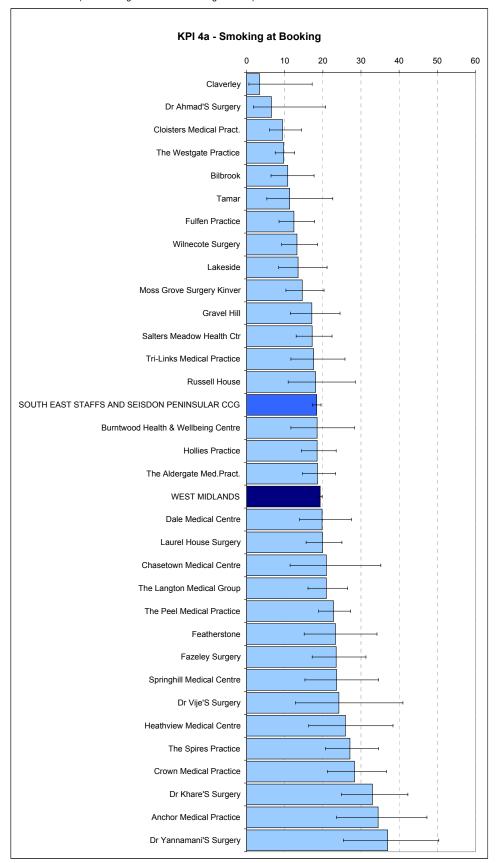

KPI 4a - Smoking at Booking KPI definitions and targets:

KPI 4b: Smoking at Delivery www.pi.nhs.uk/rpnm/lfH KPI Evidence Targets.pdf

NB: KPI 4c: Smoking Cessation: Rates not shown by practice because of small numbers

(CCG Average: 33.1% WM Average: 27.1%)

<sup>\*</sup> Rates for practices with N<25 not calculated

Data Source: PEER, West Midlands Perinatal Institute

Data Period: 1 July 2009 - 15 August 2012

KPI 4a - Smoking at Booking
KPI 4b: Smoking at Delivery
NB: KPI 4c: Smoking Cessation: Rates not shown by practice due to small numbers
(CCG Average: 33.1% WM Average: 27.1%) KPI definitions and targets:
www.pi.nhs.uk/rpnm/lfH KPI Evidence Targets.pdf

KPI 4a - Smoking at Booking
KPI 4b: Smoking at Delivery
NB: KPI 4c: Smoking Cessation: Rates not shown by practice due to small numbers
(CCG Average: 33.1% WM Average: 27.1%)

<sup>\*</sup> Rates not displayed for practices with N<25