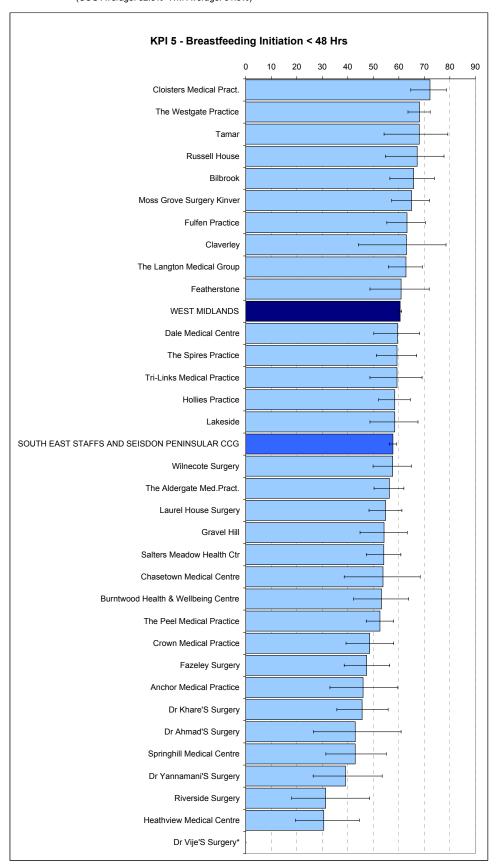

Data Source: PEER, West Midlands Perinatal Institute (Data Period: 1 July 2009 - 15 August 2012)

KPI 3a: Prevalence of IUGR at birth KPI definitions and targets:

KPI 5: Breastfeeding Initiation < 48 Hrs <a href="www.pi.nhs.uk/rpnm/lfh\_KPI\_Evidence\_Targets.pdf">www.pi.nhs.uk/rpnm/lfh\_KPI\_Evidence\_Targets.pdf</a>
NB: KPI 3b: Antentatal Detection of IUGR: Rates not shown by practice because of small numbers

KPI 3a: Prevalence of IUGR at birth
KPI 5: Breastfeeding Initiation < 48 Hrs
NB: KPI 3b: Antentatal Detection of IUGR: Rates not shown by practice due to small numbers

(CCG Average: 32.8% WM Average: 31.8%)

(CCG Average: 32.8% WM Average: 31.8%)

|                                            |                  | KPI 3a: Intrauterine Growth Restriction (IUGR) |     |      |             | KPI 5:                            |      |      |             |  |
|--------------------------------------------|------------------|------------------------------------------------|-----|------|-------------|-----------------------------------|------|------|-------------|--|
|                                            |                  | at birth (cust cent <10)                       |     |      |             | Breastfeeding Initiation < 48 Hrs |      |      |             |  |
| GP Practice Name                           | GP Practice Code | N                                              | n   | %    | 95% CI      | N                                 | n    | %    | 95% CI      |  |
| WEST MIDLANDS (2011/12 Average)            |                  |                                                |     | 13.8 | 13.4 - 14.2 |                                   |      | 60.5 | 59.9 - 61.1 |  |
| SOUTH EAST STAFFS & SEISDON PENINSULAR CCG |                  | 4709                                           | 609 | 12.9 | 12.0 - 13.9 | 4131                              | 2385 | 57.7 | 56.2 - 59.2 |  |
| Anchor Medical Practice                    | M83043           | 58                                             | 7   | 12.1 | 6.0 - 22.9  | 50                                | 23   | 46.0 | 33.0 - 59.6 |  |
| Bilbrook                                   | M83097           | 114                                            | 16  | 14.0 | 8.8 - 21.6  | 111                               | 73   | 65.8 | 56.5 - 73.9 |  |
| Burntwood Health & Wellbeing Centre        | Y02414           | 80                                             | 7   | 8.8  | 4.3 - 17.0  | 79                                | 42   | 53.2 | 42.3 - 63.8 |  |
| Chasetown Medical Centre                   | M83144           | 43                                             | 4   | 9.3  | 3.7 - 21.6  | 39                                | 21   | 53.8 | 38.6 - 68.4 |  |
| Claverley                                  | M83125           | 27                                             | 5   | 18.5 | 8.2 - 36.7  | 27                                | 17   | 63.0 | 44.2 - 78.5 |  |
| Cloisters Medical Pract.                   | M83078           | 185                                            | 18  | 9.7  | 6.2 - 14.9  | 158                               | 114  | 72.2 | 64.7 - 78.6 |  |
| Crown Medical Practice                     | M83117           | 125                                            | 18  | 14.4 | 9.3 - 21.6  | 107                               | 52   | 48.6 | 39.3 - 58.0 |  |
| Dale Medical Centre                        | M83093           | 125                                            | 26  | 20.8 | 14.6 - 28.7 | 111                               | 66   | 59.5 | 50.2 - 68.1 |  |
| Dr Ahmad'S Surgery                         | M83115           | 29                                             | 6   | 20.7 | 9.8 - 38.4  | 28                                | 12   | 42.9 | 26.5 - 60.9 |  |
| Dr Khare'S Surgery                         | M83113           | 105                                            | 13  | 12.4 | 7.4 - 20.0  | 90                                | 41   | 45.6 | 35.7 - 55.8 |  |
| Dr Vije'S Surgery                          | M83706           | 31                                             | 3   | 9.7  | 3.3 - 24.9  | 24                                | 11   | *    | *           |  |
| Dr Yannamani'S Surgery                     | M83705           | 54                                             | 9   | 16.7 | 9.0 - 28.7  | 46                                | 18   | 39.1 | 26.4 - 53.5 |  |
| Fazeley Surgery                            | M83733           | 130                                            | 10  | 7.7  | 4.2 - 13.6  | 116                               | 55   | 47.4 | 38.6 - 56.4 |  |
| Featherstone                               | M83715           | 64                                             | 10  | 15.6 | 8.7 - 26.4  | 64                                | 39   | 60.9 | 48.7 - 71.9 |  |
| Fulfen Practice                            | M83692           | 189                                            | 23  | 12.2 | 8.2 - 17.6  | 152                               | 96   | 63.2 | 55.3 - 70.4 |  |
| Gravel Hill                                | M83018           | 126                                            | 25  | 19.8 | 13.8 - 27.7 | 107                               | 58   | 54.2 | 44.8 - 63.3 |  |
| Heathview Medical Centre                   | M83110           | 57                                             | 5   | 8.8  | 3.8 - 18.9  | 49                                | 15   | 30.6 | 19.5 - 44.5 |  |
| Hollies Practice                           | M83088           | 279                                            | 39  | 14.0 | 10.4 - 18.5 | 238                               | 139  | 58.4 | 52.1 - 64.5 |  |
| Lakeside                                   | M83132           | 102                                            | 16  | 15.7 | 9.9 - 24.0  | 101                               | 59   | 58.4 | 48.7 - 67.5 |  |
| Laurel House Surgery                       | M83062           | 269                                            | 36  | 13.4 | 9.8 - 18.0  | 228                               | 125  | 54.8 | 48.3 - 61.2 |  |
| Moss Grove Surgery Kinver                  | M83041           | 183                                            | 19  | 10.4 | 6.7 - 15.6  | 157                               | 102  | 65.0 | 57.2 - 72.0 |  |
| Riverside Surgery                          | M83111           | 42                                             | 4   | 9.5  | 3.8 - 22.1  | 32                                | 10   | 31.3 | 18.0 - 48.6 |  |
| Russell House                              | M83031           | 65                                             | 12  | 18.5 | 10.9 - 29.6 | 61                                | 41   | 67.2 | 54.7 - 77.7 |  |
| Salters Meadow Health Ctr                  | M83072           | 245                                            | 29  | 11.8 | 8.4 - 16.5  | 205                               | 111  | 54.1 | 47.3 - 60.8 |  |
| Springhill Medical Centre                  | M83732           | 69                                             | 12  | 17.4 | 10.2 - 28.0 | 63                                | 27   | 42.9 | 31.4 - 55.1 |  |
| Tamar                                      | M83668           | 46                                             | 4   | 8.7  | 3.4 - 20.3  | 50                                | 34   | 68.0 | 54.2 - 79.2 |  |
| The Aldergate Med.Pract.                   | M83032           | 310                                            | 34  | 11.0 | 8.0 - 14.9  | 272                               | 153  | 56.3 | 50.3 - 62.0 |  |
| The Langton Medical Group                  | M83030           | 230                                            | 28  | 12.2 | 8.6 - 17.0  | 199                               | 125  | 62.8 | 55.9 - 69.2 |  |
| The Peel Medical Practice                  | M83148           | 375                                            | 53  | 14.1 | 11.0 - 18.0 | 329                               | 173  | 52.6 | 47.2 - 57.9 |  |
| The Spires Practice                        | M83617           | 146                                            | 22  | 15.1 | 10.2 - 21.8 | 145                               | 86   | 59.3 | 51.2 - 67.0 |  |
| The Westgate Practice                      | M83006           | 508                                            | 62  | 12.2 | 9.6 - 15.3  | 442                               | 301  | 68.1 | 63.6 - 72.3 |  |
| Tri-Links Medical Practice                 | M83693           | 108                                            | 14  | 13.0 | 7.9 - 20.6  | 86                                | 51   | 59.3 | 48.7 - 69.1 |  |
| Wilnecote Surgery                          | M83064           | 190                                            | 20  | 10.5 | 6.9 - 15.7  | 165                               | 95   | 57.6 | 49.9 - 64.9 |  |