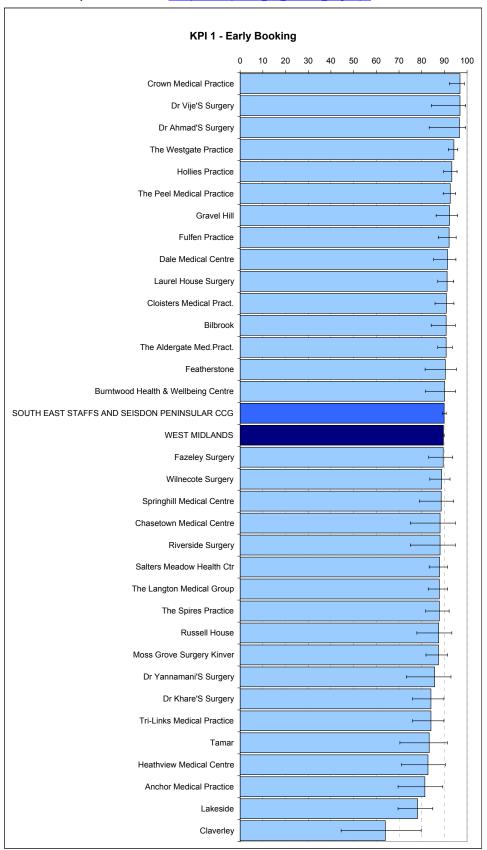

Data Source: PEER, West Midlands Perinatal Institute (Data Period: 1 July 2009 - 15 August 2012)

KPI 1: Early Booking KPI definitions and targets:

KPI 2: Continuity of Carer <a href="www.pi.nhs.uk/rpnm/lfH">www.pi.nhs.uk/rpnm/lfH</a> KPI Evidence Targets.pdf

#### Data Source: PEER, West Midlands Perinatal Institute

Data Period: 1 July 2009 - 15 August 2012

KPI 1: Early Booking KPI 2: Continuity of Carer KPI definitions and targets:

www.pi.nhs.uk/rpnm/lfH KPI Evidence Targets.pdf

|                                            |                  | KPI 1a:<br>Completed Assessment < 13 Weeks |      |      |             | KPI 2:<br>Continuity of Carer <sup>a</sup> |      |      |             |
|--------------------------------------------|------------------|--------------------------------------------|------|------|-------------|--------------------------------------------|------|------|-------------|
|                                            |                  |                                            |      |      |             |                                            |      |      |             |
| GP Practice Name                           | GP Practice Code | N                                          | n    | %    | 95% CI      | N                                          | n    | %    | 95% CI      |
| WEST MIDLANDS (2011/12 Average)            |                  |                                            |      | 89.6 | 89.2 - 89.9 |                                            |      | 79.2 | 78.7 - 79.6 |
| SOUTH EAST STAFFS & SEISDON PENINSULAR CCG |                  | 4774                                       | 4294 | 89.9 | 89.1 - 90.8 | 2427                                       | 2022 | 83.3 | 81.8 - 84.7 |
| Anchor Medical Practice                    | M83043           | 59                                         | 48   | 81.4 | 69.6 - 89.3 | 28                                         | 23   | 82.1 | 64.4 - 92.1 |
| Bilbrook                                   | M83097           | 119                                        | 108  | 90.8 | 84.2 - 94.8 | 24                                         | 22   | *    | *           |
| Burntwood Health & Wellbeing Centre        | Y02414           | 81                                         | 73   | 90.1 | 81.7 - 94.9 | 53                                         | 50   | 94.3 | 84.6 - 98.1 |
| Chasetown Medical Centre                   | M83144           | 42                                         | 37   | 88.1 | 75.0 - 94.8 | 25                                         | 23   | 92.0 | 75.0 - 97.8 |
| Claverley                                  | M83125           | 25                                         | 16   | 64.0 | 44.5 - 79.8 | 11                                         | 7    | *    | *           |
| Cloisters Medical Pract.                   | M83078           | 187                                        | 170  | 90.9 | 85.9 - 94.2 | 103                                        | 69   | 67.0 | 57.4 - 75.3 |
| Crown Medical Practice                     | M83117           | 127                                        | 123  | 96.9 | 92.2 - 98.8 | 63                                         | 49   | 77.8 | 66.1 - 86.3 |
| Dale Medical Centre                        | M83093           | 128                                        | 117  | 91.4 | 85.3 - 95.1 | 61                                         | 43   | 70.5 | 58.1 - 80.4 |
| Dr Ahmad'S Surgery                         | M83115           | 30                                         | 29   | 96.7 | 83.3 - 99.4 | 19                                         | 19   | *    | *           |
| Dr Khare'S Surgery                         | M83113           | 107                                        | 90   | 84.1 | 76.0 - 89.8 | 49                                         | 37   | 75.5 | 61.9 - 85.4 |
| Dr Vije'S Surgery                          | M83706           | 32                                         | 31   | 96.9 | 84.3 - 99.4 | 14                                         | 11   | *    | *           |
| Dr Yannamani'S Surgery                     | M83705           | 49                                         | 42   | 85.7 | 73.3 - 92.9 | 28                                         | 15   | 53.6 | 35.8 - 70.5 |
| Fazeley Surgery                            | M83733           | 133                                        | 119  | 89.5 | 83.1 - 93.6 | 61                                         | 46   | 75.4 | 63.3 - 84.5 |
| Featherstone                               | M83715           | 73                                         | 66   | 90.4 | 81.5 - 95.3 | 22                                         | 14   | *    | *           |
| Fulfen Practice                            | M83692           | 191                                        | 176  | 92.1 | 87.4 - 95.2 | 112                                        | 109  | 97.3 | 92.4 - 99.1 |
| Gravel Hill                                | M83018           | 130                                        | 120  | 92.3 | 86.4 - 95.8 | 74                                         | 71   | 95.9 | 88.7 - 98.6 |
| Heathview Medical Centre                   | M83110           | 58                                         | 48   | 82.8 | 71.1 - 90.4 | 28                                         | 24   | 85.7 | 68.5 - 94.3 |
| Hollies Practice                           | M83088           | 282                                        | 263  | 93.3 | 89.7 - 95.6 | 136                                        | 132  | 97.1 | 92.7 - 98.9 |
| Lakeside                                   | M83132           | 110                                        | 86   | 78.2 | 69.6 - 84.9 | 27                                         | 26   | 96.3 | 81.7 - 99.3 |
| Laurel House Surgery                       | M83062           | 261                                        | 238  | 91.2 | 87.1 - 94.1 | 140                                        | 120  | 85.7 | 79.0 - 90.6 |
| Moss Grove Surgery Kinver                  | M83041           | 190                                        | 166  | 87.4 | 81.9 - 91.4 | 72                                         | 63   | 87.5 | 77.9 - 93.3 |
| Riverside Surgery                          | M83111           | 42                                         | 37   | 88.1 | 75.0 - 94.8 | 23                                         | 18   | *    | *           |
| Russell House                              | M83031           | 72                                         | 63   | 87.5 | 77.9 - 93.3 | 15                                         | 13   | *    | *           |
| Salters Meadow Health Ctr                  | M83072           | 248                                        | 218  | 87.9 | 83.3 - 91.4 | 144                                        | 121  | 84.0 | 77.2 - 89.1 |
| Springhill Medical Centre                  | M83732           | 70                                         | 62   | 88.6 | 79.0 - 94.1 | 38                                         | 36   | 94.7 | 82.7 - 98.5 |
| Tamar                                      | M83668           | 48                                         | 40   | 83.3 | 70.4 - 91.3 | 17                                         | 15   | *    | *           |
| The Aldergate Med.Pract.                   | M83032           | 314                                        | 285  | 90.8 | 87.1 - 93.5 | 165                                        | 138  | 83.6 | 77.2 - 88.5 |
| The Langton Medical Group                  | M83030           | 229                                        | 201  | 87.8 | 82.9 - 91.4 | 126                                        | 110  | 87.3 | 80.4 - 92.0 |
| The Peel Medical Practice                  | M83148           | 365                                        | 338  | 92.6 | 89.5 - 94.9 | 212                                        | 166  | 78.3 | 72.3 - 83.3 |
| The Spires Practice                        | M83617           | 156                                        | 137  | 87.8 | 81.8 - 92.1 | 82                                         | 79   | 96.3 | 89.8 - 98.7 |
| The Westgate Practice                      | M83006           | 513                                        | 483  | 94.2 | 91.8 - 95.9 | 294                                        | 257  | 87.4 | 83.1 - 90.7 |
| Tri-Links Medical Practice                 | M83693           | 107                                        | 90   | 84.1 | 76.0 - 89.8 | 60                                         | 39   | 65.0 | 52.4 - 75.8 |
| Wilnecote Surgery                          | M83064           | 196                                        | 174  | 88.8 | 83.6 - 92.5 | 101                                        | 57   | 56.4 | 46.7 - 65.7 |

<sup>\*</sup> Rates for practices with N<25 not calculated

<sup>&</sup>lt;sup>a</sup> From Sept. 2010 only, with definition of 'continuity' including 2 midwives