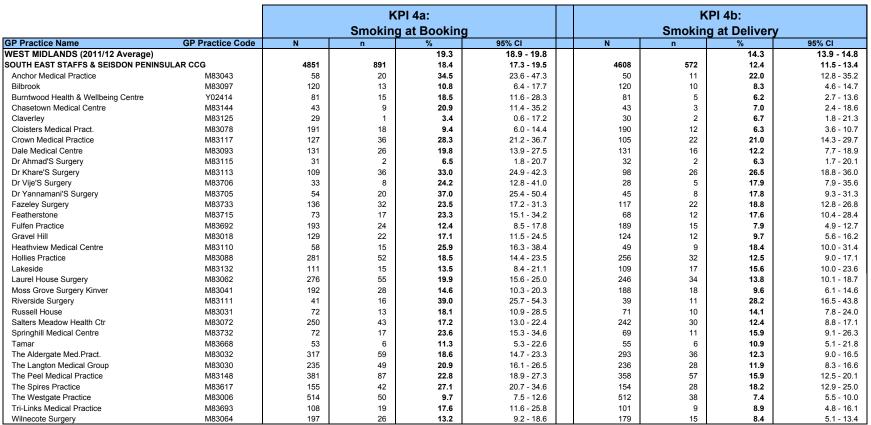

KPI 4a - Smoking at Booking KPI definitions and targets:

KPI 4b: Smoking at Delivery www.pi.nhs.uk/rpnm/lfH KPI Evidence Targets.pdf

NB: KPI 4c: Smoking Cessation: Rates not shown by practice because of small numbers

(CCG Average: 33.1% WM Average: 27.1%)

<sup>\*</sup> Rates for practices with N<25 not calculated

Data Source: PEER, West Midlands Perinatal Institute

Data Period: 1 July 2009 - 15 August 2012

KPI 4a - Smoking at Booking
KPI 4b: Smoking at Delivery
NB: KPI 4c: Smoking Cessation: Rates not shown by practice due to small numbers
(CCG Average: 33.1% WM Average: 27.1%) KPI definitions and targets:
www.pi.nhs.uk/rpnm/lfH KPI Evidence Targets.pdf

KPI 4a - Smoking at Booking
KPI 4b: Smoking at Delivery
NB: KPI 4c: Smoking Cessation: Rates not shown by practice due to small numbers
(CCG Average: 33.1% WM Average: 27.1%)

<sup>\*</sup> Rates not displayed for practices with N<25