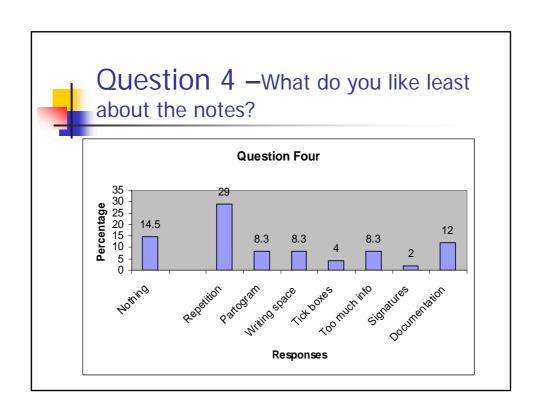

#### Birth notes

Evaluation of field trial Redditch



## **Birth Notes**

- 100 sets of notes issued
- Commenced trial 4<sup>th</sup> August 2003
- Duration 4 weeks



#### **Feedback**

- Every set of notes had an evaluation form attached- to facilitate feedback
- Open questions to allow space for comments
- 51 forms returned



# Question 1-

Do you find the layout easy to follow?















## Review of notes

- Logical progression through care
- Clear documentation
- Partogram completed



# Conclusion

- Document appears to fulfil it's role
- Carefully plan implementation individual to needs of each unit
- Formal training essential, prior to implementation