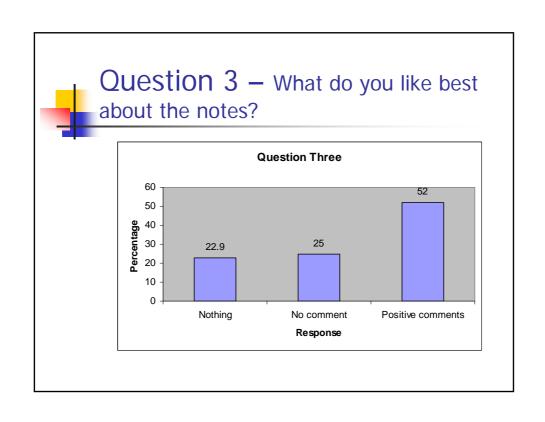

#### Birth notes

Evaluation of field trial Redditch



## **Birth Notes**

- 100 sets of notes issued
- Commenced trial 4<sup>th</sup> August 2003
- Duration 4 weeks



#### **Feedback**

- Every set of notes had an evaluation form attached- to facilitate feedback
- Open questions to allow space for comments
- 51 forms returned



# Question 1-

Do you find the layout easy to follow?















## Review of notes

- Logical progression through care
- Clear documentation
- Partogram completed



# Conclusion

- Document appears to fulfil it's role
- Carefully plan implementation individual to needs of each unit
- Formal training essential, prior to implementation