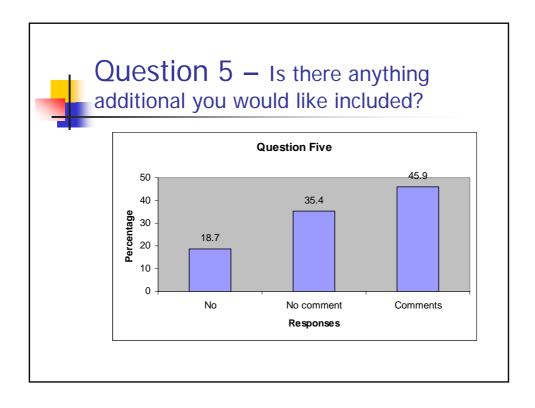

#### Birth notes

Evaluation of field trial Redditch



## **Birth Notes**

- 100 sets of notes issued
- Commenced trial 4<sup>th</sup> August 2003
- Duration 4 weeks



#### **Feedback**

- Every set of notes had an evaluation form attached- to facilitate feedback
- Open questions to allow space for comments
- 51 forms returned



# Question 1-

Do you find the layout easy to follow?















## Review of notes

- Logical progression through care
- Clear documentation
- Partogram completed



# Conclusion

- Document appears to fulfil it's role
- Carefully plan implementation individual to needs of each unit
- Formal training essential, prior to implementation