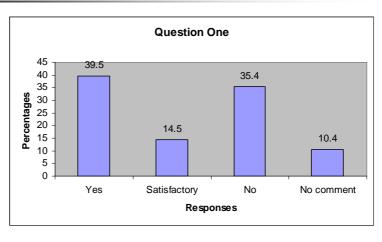

#### Birth notes

Evaluation of field trial Redditch



## **Birth Notes**

- 100 sets of notes issued
- Commenced trial 4<sup>th</sup> August 2003
- Duration 4 weeks



#### **Feedback**

- Every set of notes had an evaluation form attached- to facilitate feedback
- Open questions to allow space for comments
- 51 forms returned



# Question 1-

Do you find the layout easy to follow?















## Review of notes

- Logical progression through care
- Clear documentation
- Partogram completed



# Conclusion

- Document appears to fulfil it's role
- Carefully plan implementation individual to needs of each unit
- Formal training essential, prior to implementation