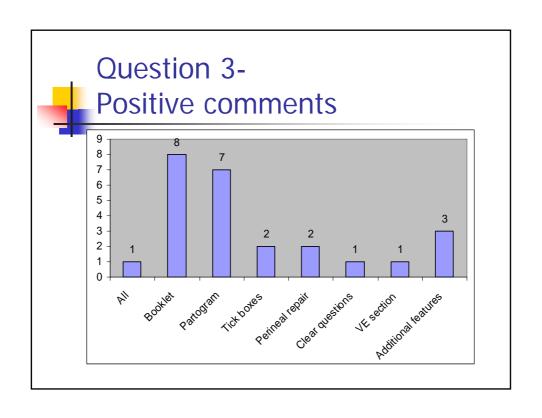

#### Birth notes

Evaluation of field trial Redditch



## **Birth Notes**

- 100 sets of notes issued
- Commenced trial 4<sup>th</sup> August 2003
- Duration 4 weeks



#### **Feedback**

- Every set of notes had an evaluation form attached- to facilitate feedback
- Open questions to allow space for comments
- 51 forms returned



# Question 1-

Do you find the layout easy to follow?















## Review of notes

- Logical progression through care
- Clear documentation
- Partogram completed



# Conclusion

- Document appears to fulfil it's role
- Carefully plan implementation individual to needs of each unit
- Formal training essential, prior to implementation